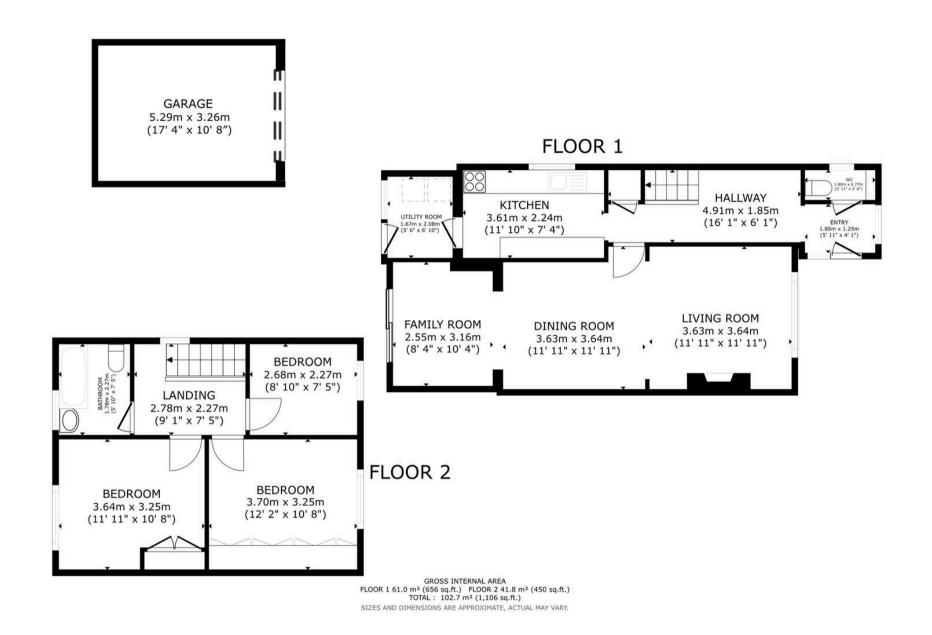

## 29 Saxon Way

A mature and conveniently located three bedroom semi detached family house enjoying a popular setting close to the town centre amenities, schooling and a regular bus service to Oxford.

The accommodation briefly comprises entrance hall, cloakroom, a spacious sitting/dining room with feature fireplace and patio doors accessing the garden, kitchen, rear lobby/laundry area, three bedrooms and a bathroom. Off road parking to the front, a shared driveway with garage (electric roller door) at rear and a south-east facing rear garden. An ideal family home in a sought after location.