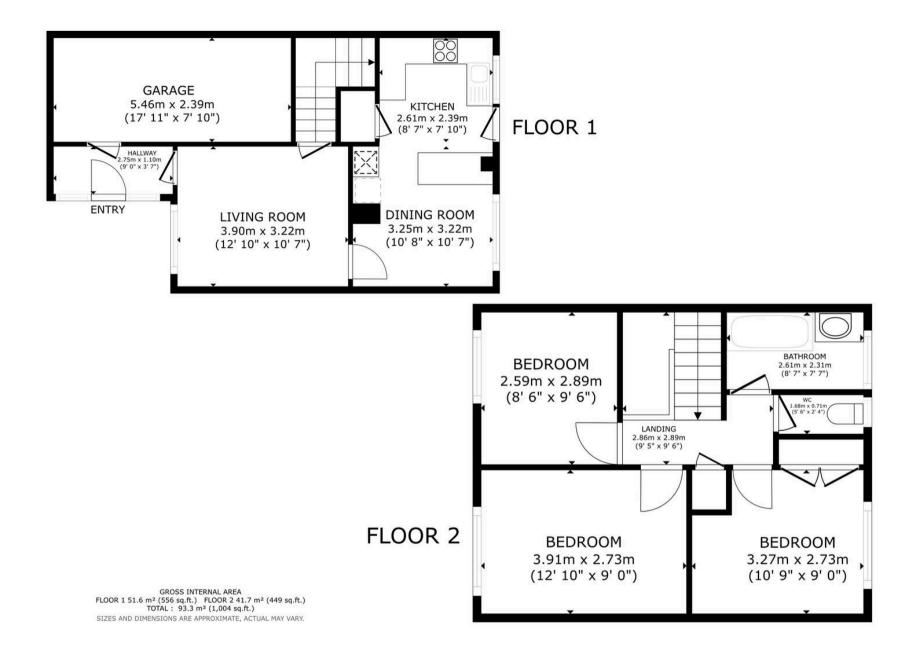

## Charlbury

A well presented three bedroom semi detached family house in a highly regarded market town and located within easy reach of shops, primary school and train station.

- Charlbury is a highly regarded market town with train station
- Three bedroom family house with garage & gardens
- Sitting Room & Kitchen/Dining Room
- Bathroom
- Garage & Gardens