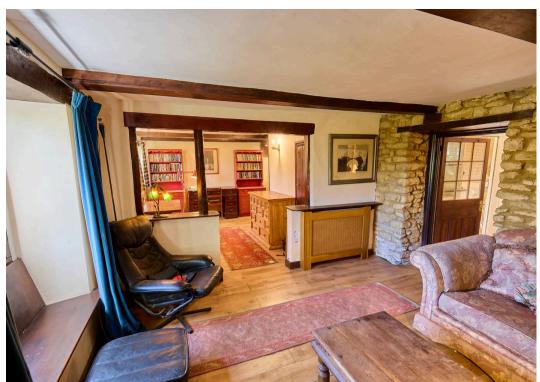

Exposed timber beams and an abundance of character.

- 3 double bedrooms.
- Cottage style bathroom with double ended roll top bath.
- Sitting room/Dining room with inglenook open fire place and original features.
- Good size westerly facing rear garden with hardstanding for vehicle.