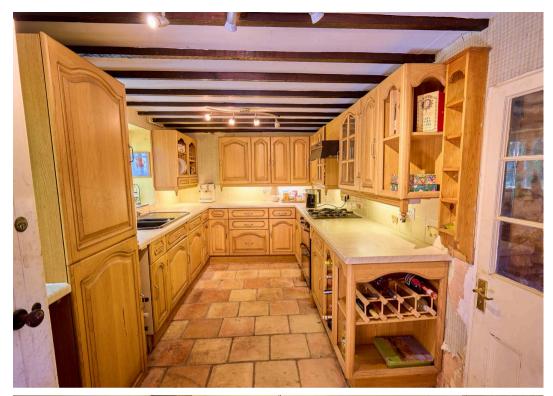

Exposed timber beams and an abundance of character.

- 3 double bedrooms.
- Cottage style bathroom with double ended roll top bath.
- Sitting room/Dining room with inglenook open fire place and original features.
- Good size westerly facing rear garden with hardstanding for vehicle.