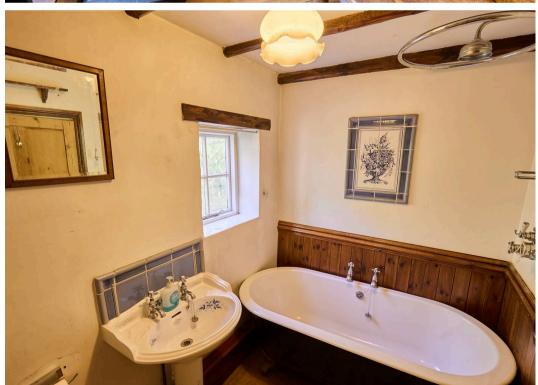

Exposed timber beams and an abundance of character.

- 3 double bedrooms.
- Cottage style bathroom with double ended roll top bath.
- Sitting room/Dining room with inglenook open fire place and original features.
- Good size westerly facing rear garden with hardstanding for vehicle.