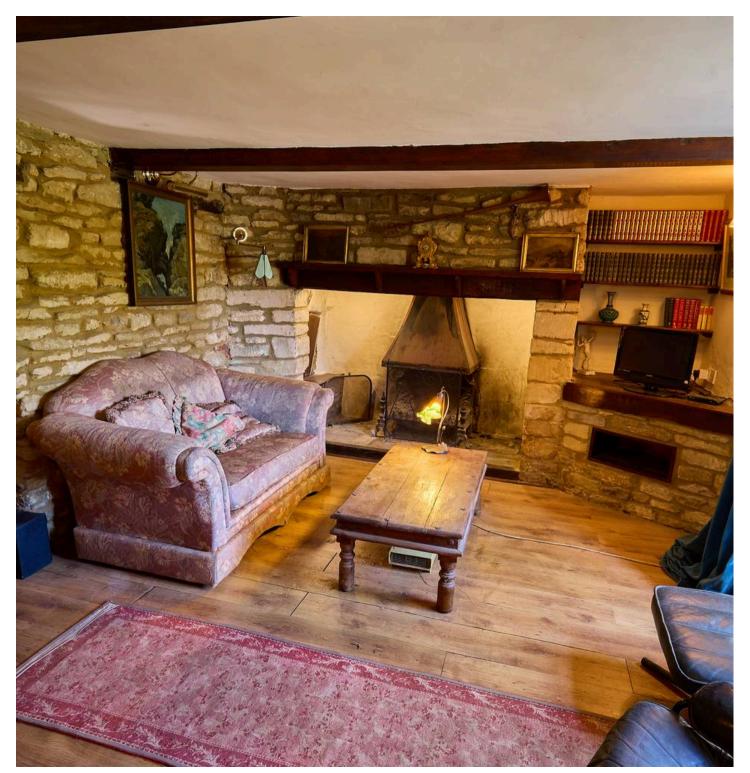

Exposed timber beams and an abundance of character.

- 3 double bedrooms.
- Cottage style bathroom with double ended roll top bath.
- Sitting room/Dining room with inglenook open fire place and original features.
- Good size westerly facing rear garden with hardstanding for vehicle.