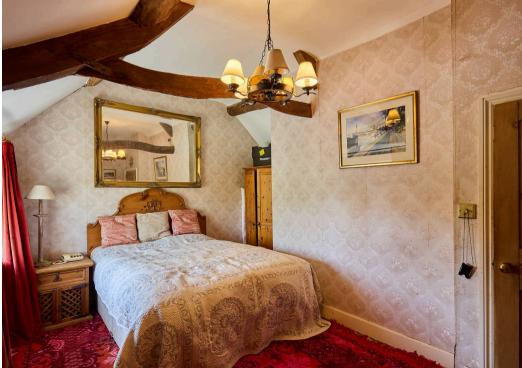

Exposed timber beams and an abundance of character.

- 3 double bedrooms.
- Cottage style bathroom with double ended roll top bath.
- Sitting room/Dining room with inglenook open fire place and original features.
- Good size westerly facing rear garden with hardstanding for vehicle.