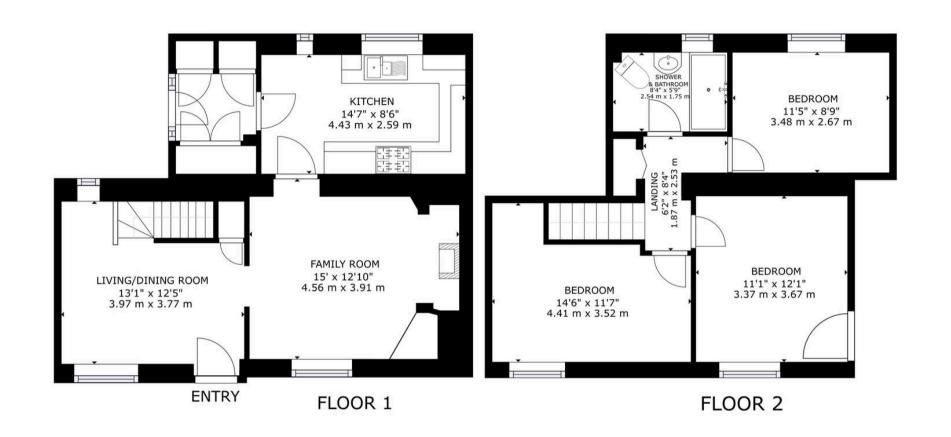

Council Tax band: D

Tenure: Freehold

GROSS INTERNAL AREA
FLOOR 1: 593 sq ft, 55.13 m, FLOOR 2: 533 sq ft, 49.53 m
TOTAL: 1126 sq ft, 104.66 m
SIZES AND DIMENSIONS ARE APPROXIMATE, ACTUAL MAY VARY.