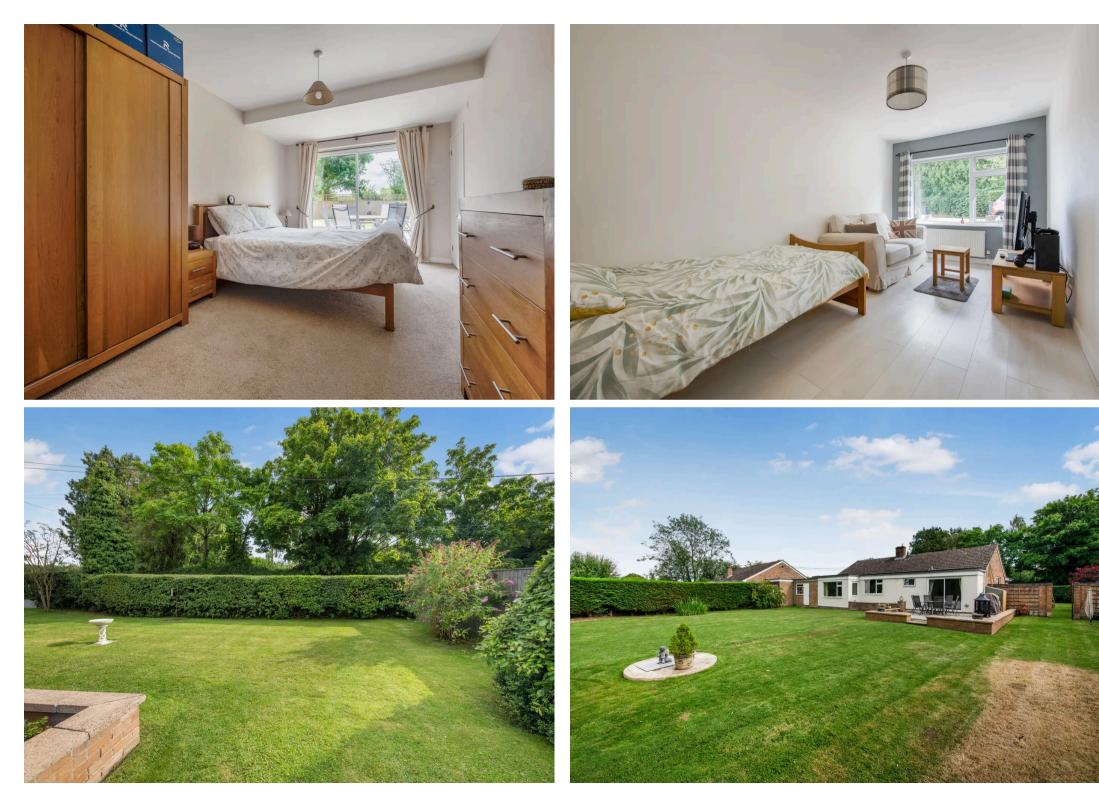

The flexible and nicely presented accommodation briefly comprises entrance hall, a sitting room with fireplace, lovely kitchen/breakfast room, dining room, four bedrooms (fourth bedroom or study), an ensuite shower room and main bathroom. Long garage (c.29'7") currently used as storage, driveway parking and lovely gardens. Gas central heating.

Council Tax Band: E.

Tenure: Freehold.

- Lovely village setting
- Impressive three/four bedroom bungalow
- Study or fourth bedroom
- Kitchen
- Bathroom & ensuite shower room
- Long garage (currently used as storage)
- Good size gardens