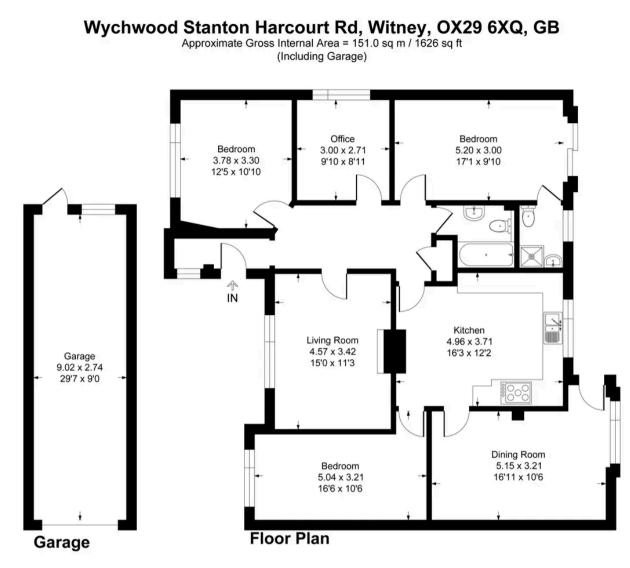

The flexible and nicely presented accommodation briefly comprises entrance hall, a sitting room with fireplace, lovely kitchen/breakfast room, dining room, four bedrooms (fourth bedroom or study), an ensuite shower room and main bathroom. Long garage (c.29'7") currently used as storage, driveway parking and lovely gardens. Gas central heating.

TD\_\_\_\_S

BRITISH PROPERTY AWARDS 2021 \* \* \* \* \* GOLD WINNER ESTATE ACENT IN WITNEY ESTATE ACENT IN WITNEY

Illustration for identification purpose only, measurements approximate, and not to scale.