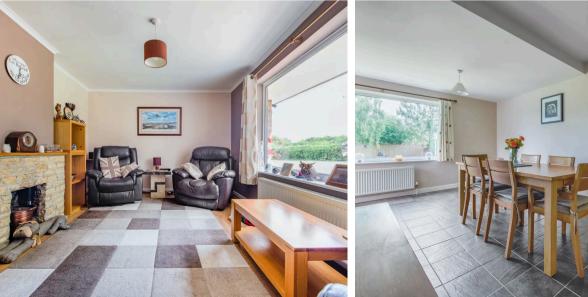

The flexible and nicely presented accommodation briefly comprises entrance hall, a sitting room with fireplace, lovely kitchen/breakfast room, dining room, four bedrooms (fourth bedroom or study), an ensuite shower room and main bathroom. Long garage (c.29'7") currently used as storage, driveway parking and lovely gardens. Gas central heating.