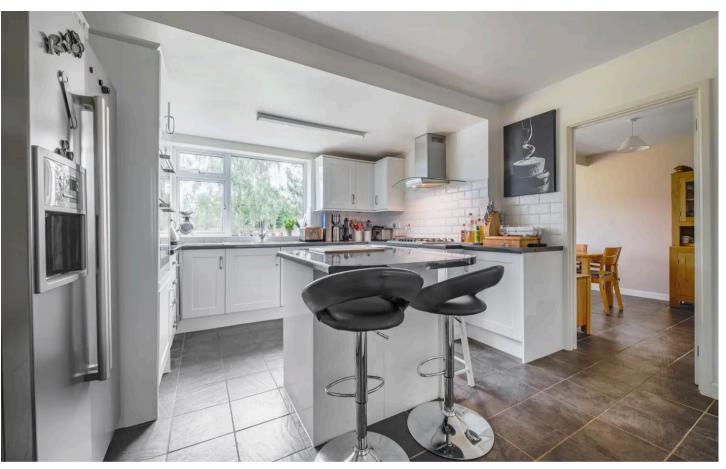

The flexible and nicely presented accommodation briefly comprises entrance hall, a sitting room with fireplace, lovely kitchen/breakfast room, dining room, four bedrooms (fourth bedroom or study), an ensuite shower room and main bathroom. Long garage (c.29'7") currently used as storage, driveway parking and lovely gardens. Gas central heating.