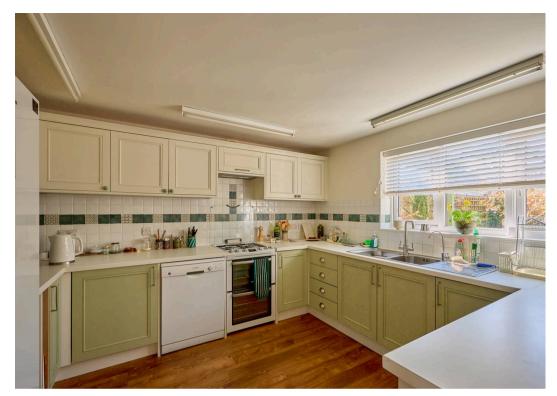

## **Early Road**

A superb three-bedroom detached house with a well-maintained garden and driveway parking, located in the sought-after area of Early Road. The generous accommodation comprises an entrance porch, hallway with an under-stairs cupboard, an extended open-plan kitchen and dining area, beautifully enhanced by a lantern rooflight that floods the space with natural light, a living room with a feature fireplace, and a WC. Upstairs, there is a principle bedroom with adjoining dressing room, two further bedrooms and a family bathroom. The property benefits from gas central heating.