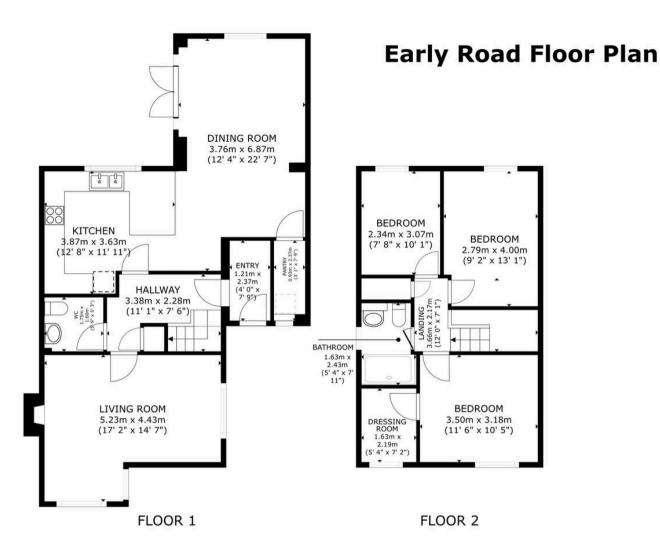

Council Tax band: D

Tenure: Freehold

EPC Energy Efficiency Rating: D

EPC Environmental Impact Rating: D

FLOOR 1 73.5 m<sup>2</sup> (791 sq.ft.) FLOOR 2 45.0 m<sup>2</sup> (485 sq.ft.) TOTAL: 118.5 m<sup>2</sup> (1,276 sq.ft.) SIZES AND DIMENSIONS ARE APPROXIMATE, ACTUAL MAY VARY.