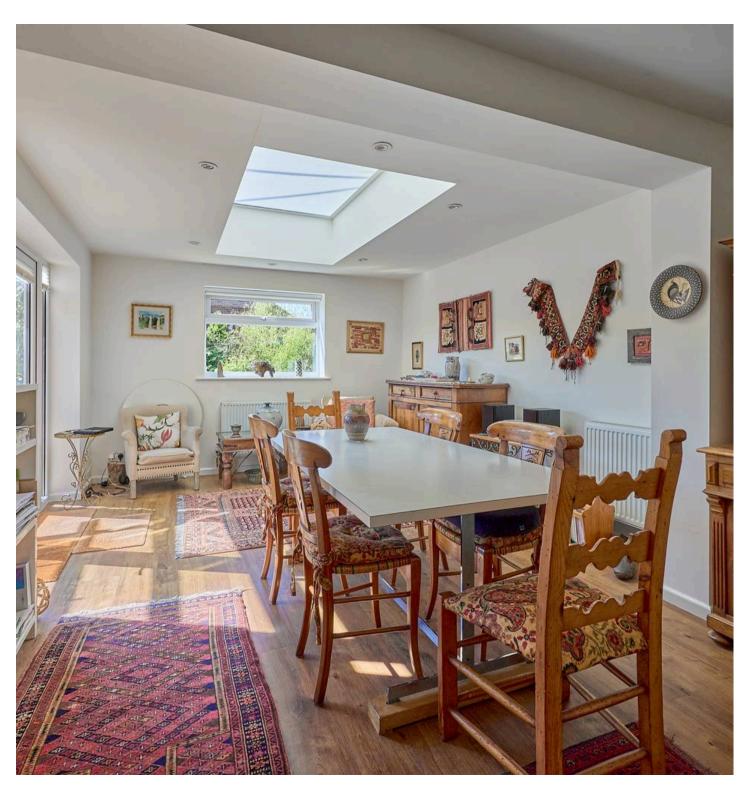

## **Early Road**

A superb three-bedroom detached house with a well-maintained garden and driveway parking, located in the sought-after area of Early Road. The generous accommodation comprises an entrance porch, hallway with an under-stairs cupboard, an extended open-plan kitchen and dining area, beautifully enhanced by a lantern rooflight that floods the space with natural light, a living room with a feature fireplace, and a WC. Upstairs, there is a principle bedroom with adjoining dressing room, two further bedrooms and a family bathroom. The property benefits from gas central heating.