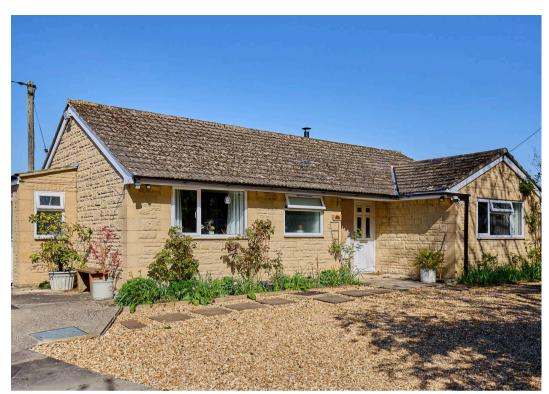

## Gibbetts Close Farm Oxford Hill

An extensively improved detached bungalow enjoying a large plot (approximately 0.85 acre) with views over the adjoining Wychwood Forest Trust nature reserve.

The bungalow has been refurbished in recent years and offers potential to remodel/extend, subject to obtaining necessary consents. The accommodation briefly comprises entrance hall, a lovely kitchen/dining/sitting room with woodburning stove and French doors accessing a large decking/entertaining area overlooking Gibbetts Close Hill nature reserve, a side porch, three bedrooms with an ensuite cloakroom to the main bedroom, and a bath/shower room. Part electric heating (underfloor heating to some rooms), off road parking and large gardens with a number of buildings/sheds in varying states of repair. There is telecoms mast within the plot which generates an income of approximately £2,250 per annum, with a right of way for the masts maintenance.