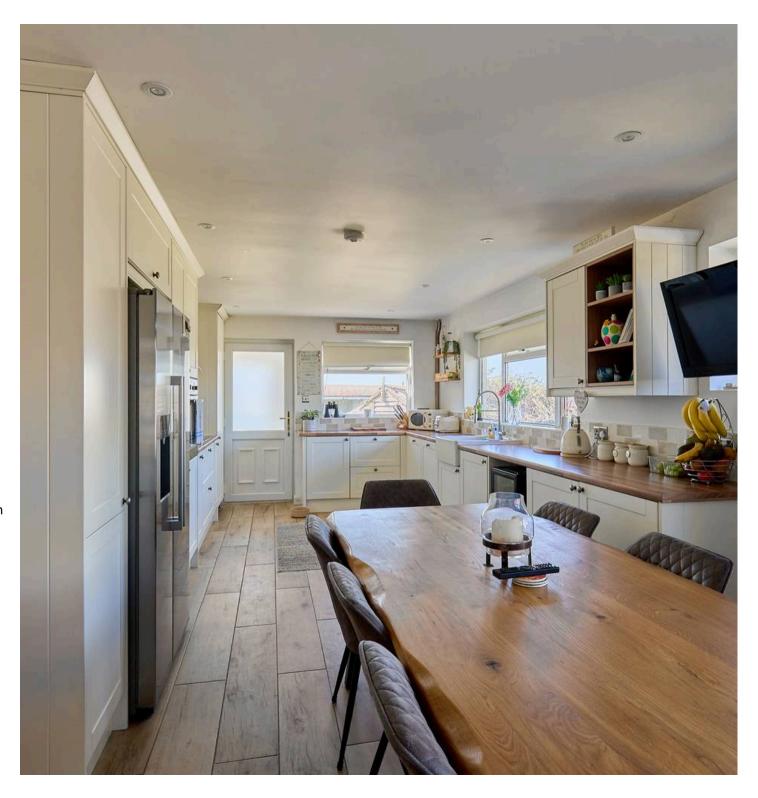

## Gibbetts Close Farm Oxford Hill

An extensively improved detached bungalow enjoying a large plot (approximately 0.85 acre) with views over the adjoining Wychwood Forest Trust nature reserve.

The bungalow has been refurbished in recent years and offers potential to remodel/extend, subject to obtaining necessary consents. The accommodation briefly comprises entrance hall, a lovely kitchen/dining/sitting room with woodburning stove and French doors accessing a large decking/entertaining area overlooking Gibbetts Close Hill nature reserve, a side porch, three bedrooms with an ensuite cloakroom to the main bedroom, and a bath/shower room. Part electric heating (underfloor heating to some rooms), off road parking and large gardens with a number of buildings/sheds in varying states of repair. There is telecoms mast within the plot which generates an income of approximately £2,250 per annum, with a right of way for the masts maintenance.