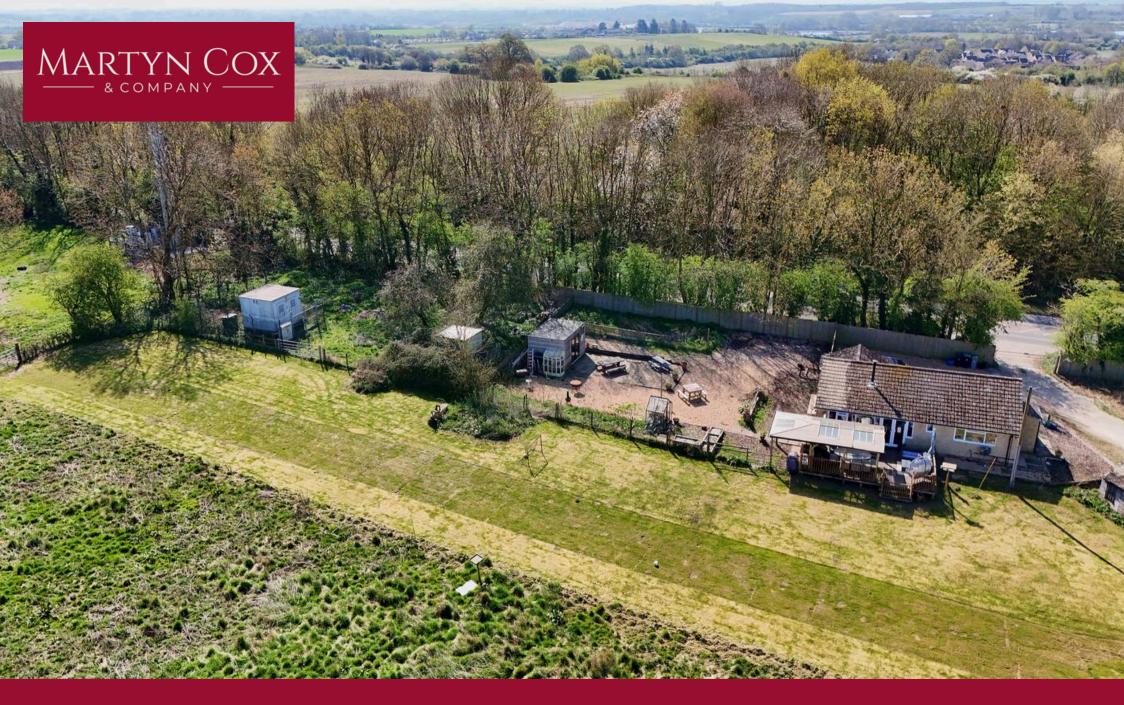

## Gibbetts Close Farm Oxford Hill

An extensively improved detached bungalow enjoying a large plot (approximately 0.85 acre) with views over the adjoining Wychwood Forest Trust nature reserve.

The bungalow has been refurbished in recent years and offers potential to remodel/extend, subject to obtaining necessary consents. The accommodation briefly comprises entrance hall, a lovely kitchen/dining/sitting room with woodburning stove and French doors accessing a large decking/entertaining area overlooking Gibbetts Close Hill nature reserve, a side porch, three bedrooms with an ensuite cloakroom to the main bedroom, and a bath/shower room. Part electric heating (underfloor heating to some rooms), off road parking and large gardens with a number of buildings/sheds in varying states of repair. There is telecoms mast within the plot which generates an income of approximately £2,250 per annum, with a right of way for the masts maintenance.