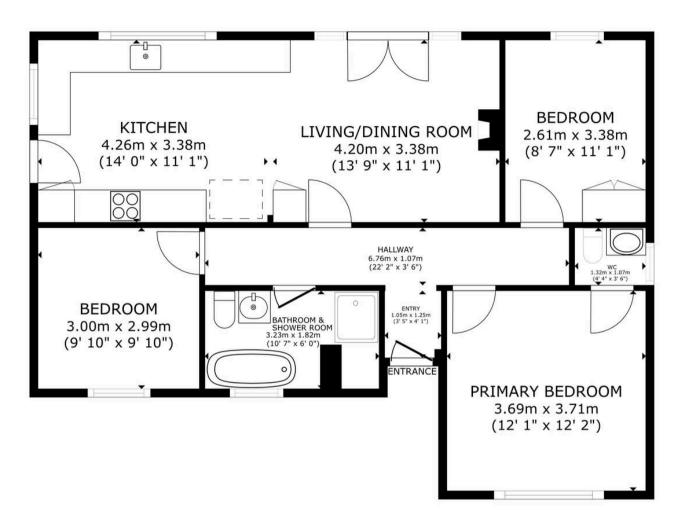

## **Gibbetts Close Farm Floor Plan**

GROSS INTERNAL AREA
FLOOR PLAN 79.1 m² (852 sq.ft.)
TOTAL 7 99.1 m² (852 sq.ft.)
SIZES AND DIMENSIONS ARE APPROXIMATE, ACTUAL MAY VARY.