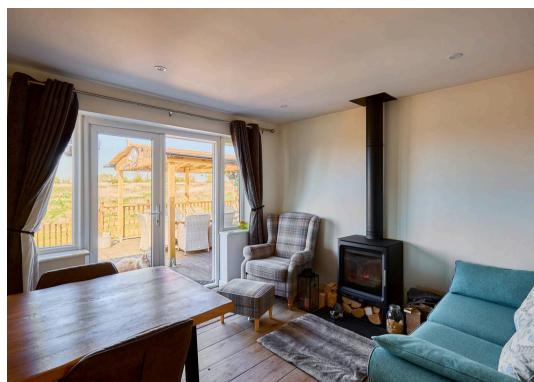

## Gibbetts Close Farm Oxford Hill

An extensively improved detached bungalow enjoying a large plot (approximately 0.85 acre) with views over the adjoining Wychwood Forest Trust nature reserve.

The bungalow has been refurbished in recent years and offers potential to remodel/extend, subject to obtaining necessary consents. The accommodation briefly comprises entrance hall, a lovely kitchen/dining/sitting room with woodburning stove and French doors accessing a large decking/entertaining area overlooking Gibbetts Close Hill nature reserve, a side porch, three bedrooms with an ensuite cloakroom to the main bedroom, and a bath/shower room. Part electric heating (underfloor heating to some rooms), off road parking and large gardens with a number of buildings/sheds in varying states of repair. There is telecoms mast within the plot which generates an income of approximately £2,250 per annum, with a right of way for the masts maintenance.