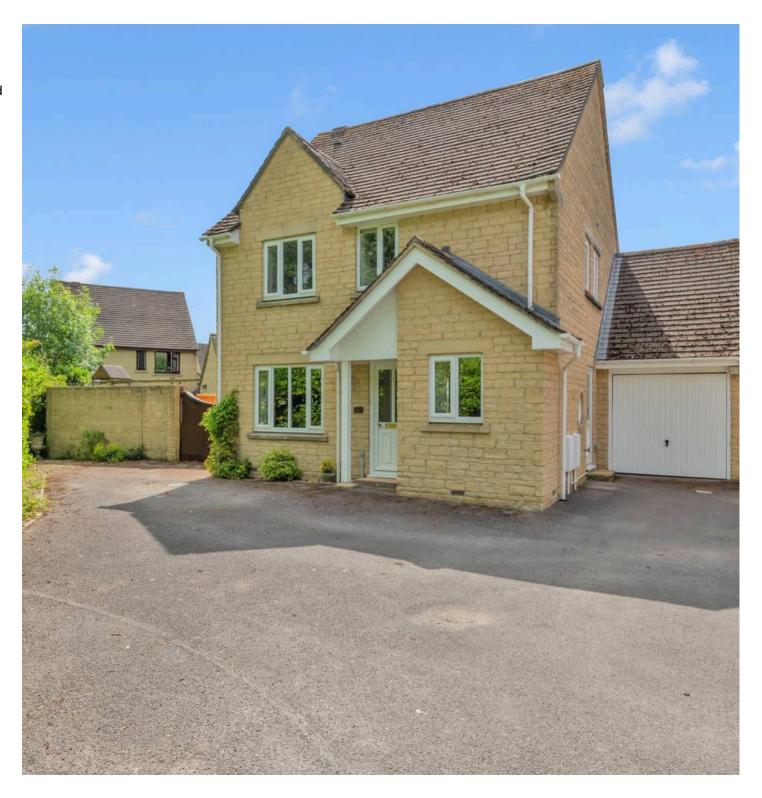

## **Edington Road**

A very conveniently located four bedroom detached family house, enjoying a lovely setting close to Deer Park's shops, parks and primary school.

The nicely presented accommodation briefly comprises entrance hall, cloakroom, a sitting room with feature fireplace and French doors opening to the conservatory, dining room, kitchen, utility, four bedrooms, an ensuite shower room and main bathroom. South-East facing rear garden, shared driveway for two properties to generous off road parking with access to the garage plus a gated parking area the other side.