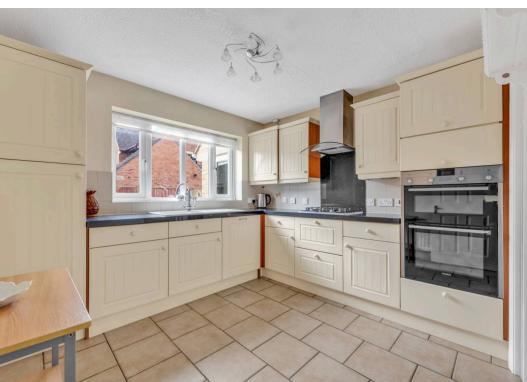

## **Edington Road**

A very conveniently located four bedroom detached family house, enjoying a lovely setting close to Deer Park's shops, parks and primary school.

The nicely presented accommodation briefly comprises entrance hall, cloakroom, a sitting room with feature fireplace and French doors opening to the conservatory, dining room, kitchen, utility, four bedrooms, an ensuite shower room and main bathroom. South-East facing rear garden, shared driveway for two properties to generous off road parking with access to the garage plus a gated parking area the other side.