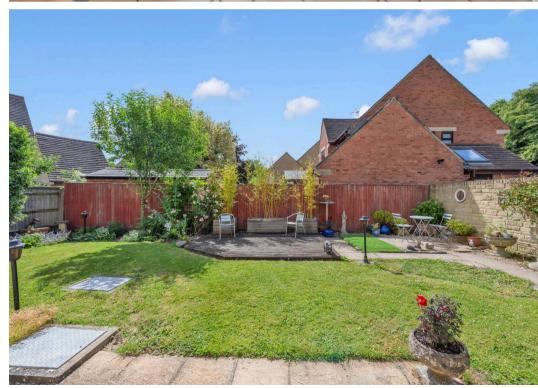

## **Edington Road**

A very conveniently located four bedroom detached family house, enjoying a lovely setting close to Deer Park's shops, parks and primary school.

The nicely presented accommodation briefly comprises entrance hall, cloakroom, a sitting room with feature fireplace and French doors opening to the conservatory, dining room, kitchen, utility, four bedrooms, an ensuite shower room and main bathroom. South-East facing rear garden, shared driveway for two properties to generous off road parking with access to the garage plus a gated parking area the other side.