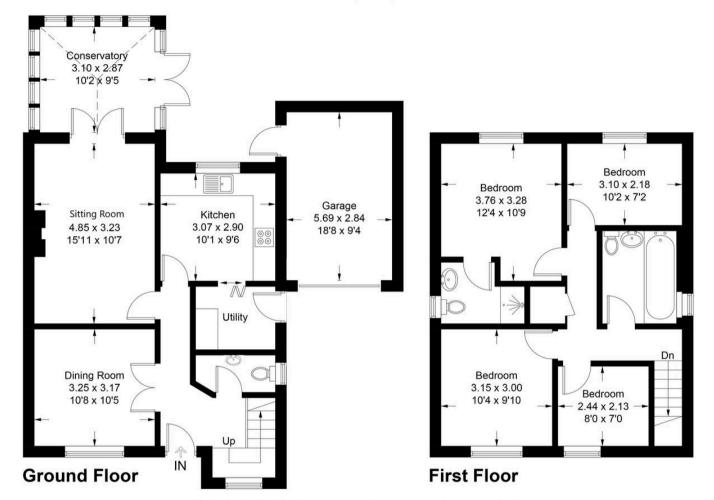

## 14 Edington Road

Approximate Gross Internal Area = 132.5 sq m / 1426 sq ft (Including Garage)

Illustration for identification purposes only, measurements are approximate, not to scale. floorplansUsketch.com © (ID1099588)