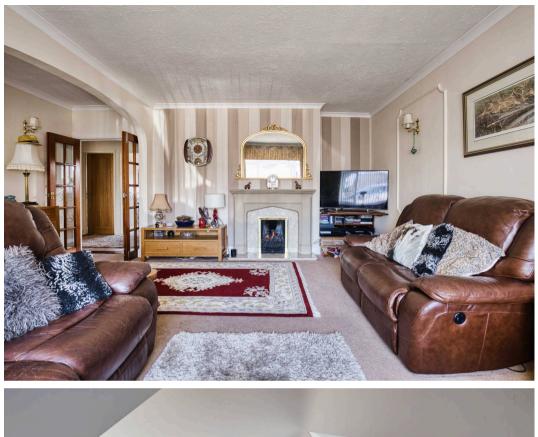

## 8 Wilcote View

North Leigh, Witney

Detached chalet bungalow with heated swimming pool and field views in the popular village of North Leigh.

Cul de sac location, end of chain.

- 3 bed (one situated on the ground floor currently used as a study)
- 2 bathrooms
- Good sized kitchen/breakfasting room
- Separate dining room
- Conservatory
- Sitting room
- Garage and private driveway
- Fields to the rear
- Swimming pool (separate boiler for heating).