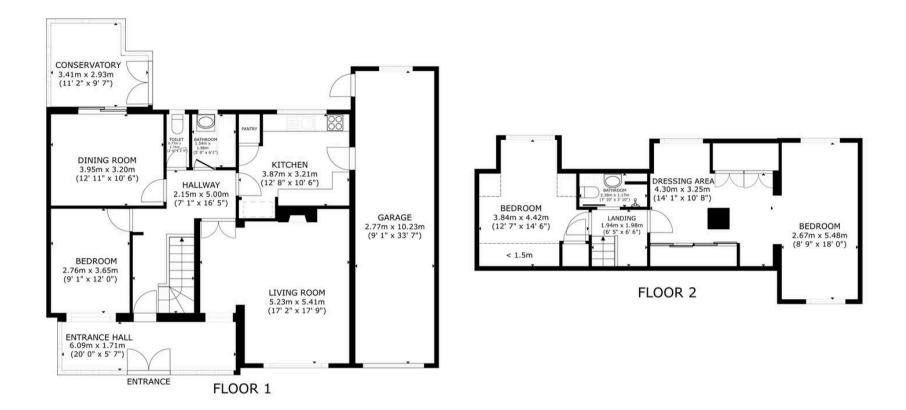

## **Wilcote View Floor Plan**

GROSS INTERNAL AREA FLOOR 1 103.5 m<sup>2</sup> (1,114 sq.ft.) FLOOR 2 52.7 m<sup>2</sup> (567 sq.ft.) EXCLUDED AREAS : GARAGE 28.3 m<sup>2</sup> (305 sq.ft.) REDUCED HEADROOM 3.4 m<sup>2</sup> (37 sq.ft.) TOTAL : 156.2 m<sup>2</sup> (1,681 sq.ft.) SIZES AND DIMENSIONS ARE APPROXIMATE, ACTUAL MAY VARY.