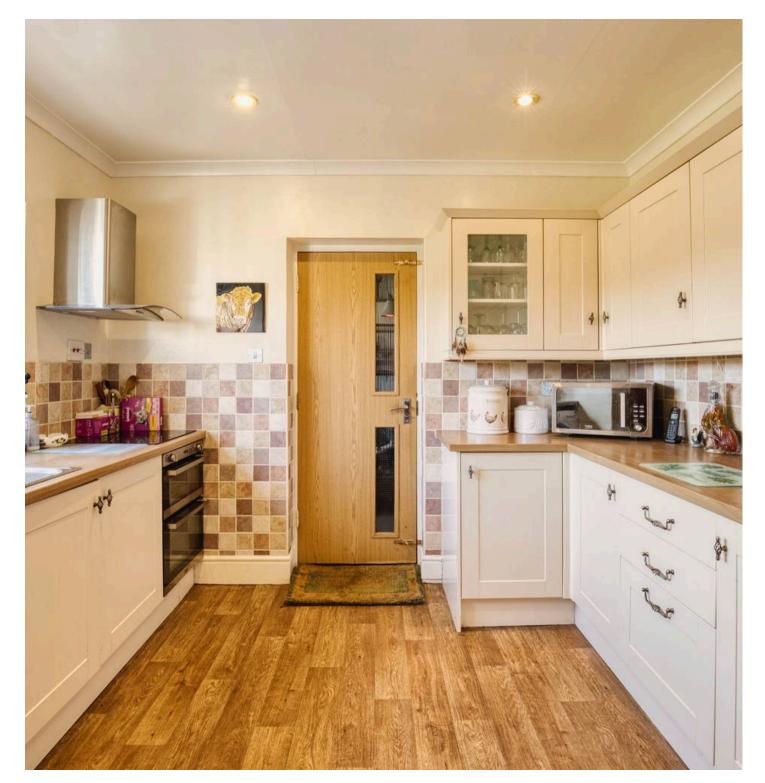

## 8 Wilcote View

North Leigh, Witney

Detached chalet bungalow with heated swimming pool and field views in the popular village of North Leigh.

Cul de sac location, end of chain.

- 3 bed (one situated on the ground floor currently used as a study)
- 2 bathrooms
- Good sized kitchen/breakfasting room
- Separate dining room
- Conservatory
- Sitting room
- Garage and private driveway
- Fields to the rear
- Swimming pool (separate boiler for heating).