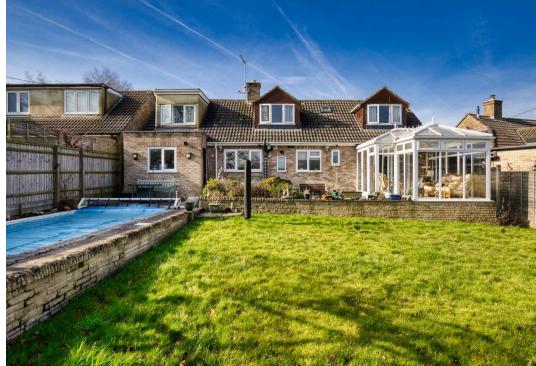

## 8 Wilcote View

North Leigh, Witney

Detached chalet bungalow with heated swimming pool and field views in the popular village of North Leigh.

Cul de sac location, end of chain.

- 3 bed (one situated on the ground floor currently used as a study)
- 2 bathrooms
- Good sized kitchen/breakfasting room
- Separate dining room
- Conservatory
- Sitting room
- Garage and private driveway
- Fields to the rear
- Swimming pool (separate boiler for heating).