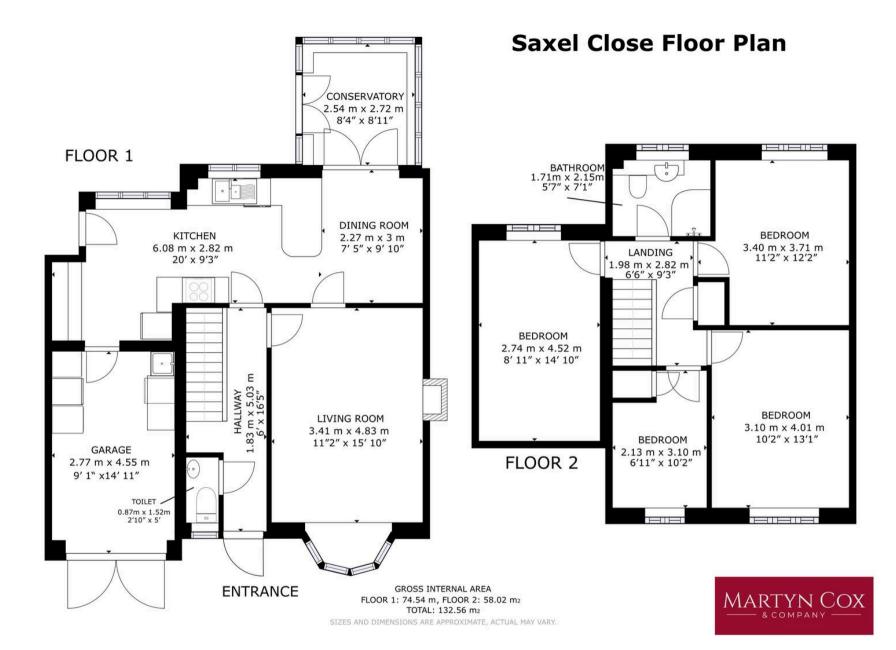

## 4 Saxel Close

Aston, Bampton

A 4 bedroomed detached family home in the popular village of Aston, close to the sought after primary school.

- 4 Bedrooms
- Large kitchen/diner/utility
- Ground floor WC
- Conservatory
- Garage with private driveway parking for up to 3
  vehicles
- Generous gardens
- Sitting room with wood burner Guide Price £525,000