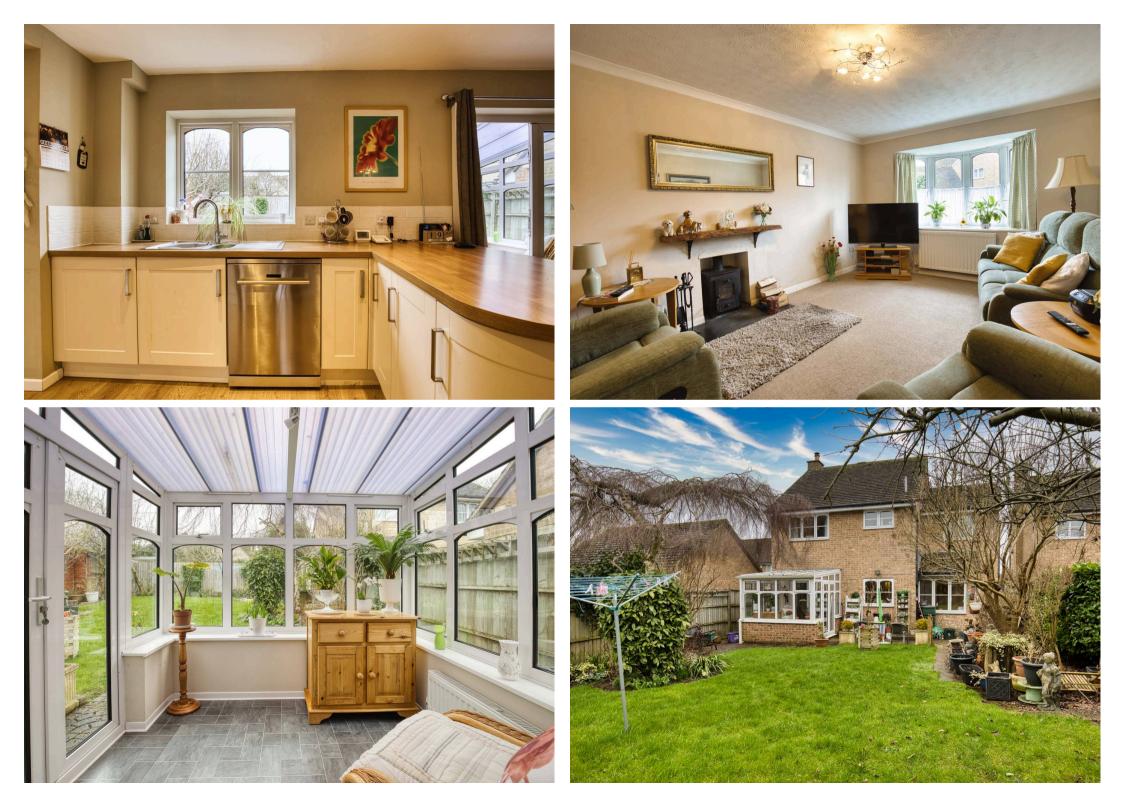

## 4 Saxel Close

Aston, Bampton

A 4 bedroomed detached family home in the popular village of Aston, close to the sought after primary school.

- 4 Bedrooms
- Large kitchen/diner/utility
- Ground floor WC
- Conservatory
- Garage with private driveway parking for up to 3
  vehicles
- Generous gardens
- Sitting room with wood burner Guide Price £525,000