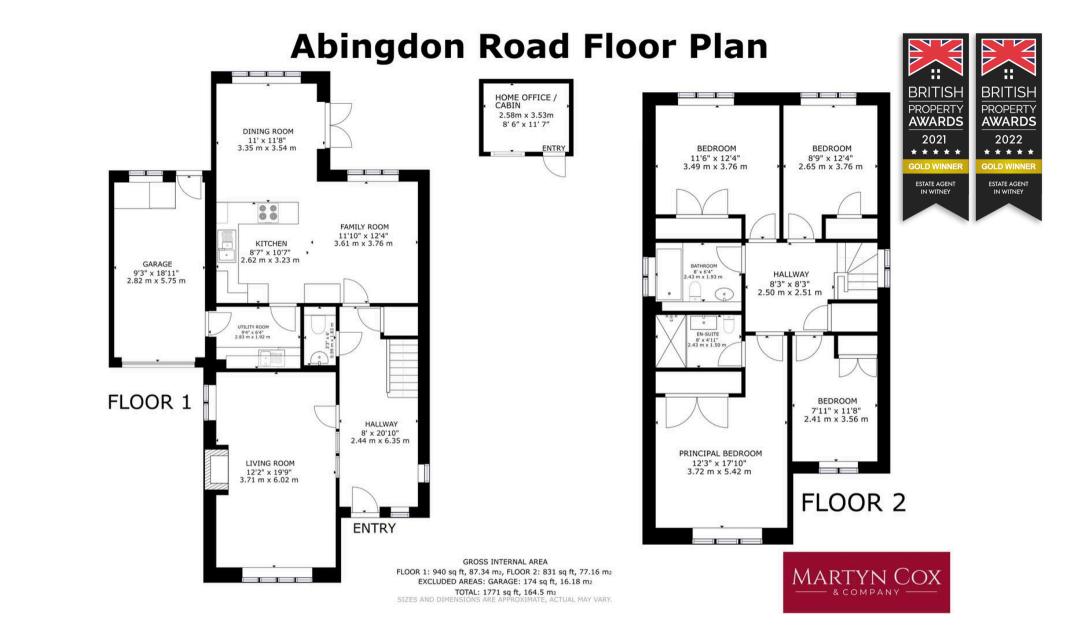

## Abingdon Road

Standlake, Witney

Council Tax band: F Tenure: Freehold

EPC Energy Efficiency Rating: C

- Most attractive detached thatched residence
- Constructed in 2007
- Four double bedrooms
- Sought after village location
- Garage with electric door and private driveway
- Superb separate garden home office
- Beautifully presented 'turn key' property