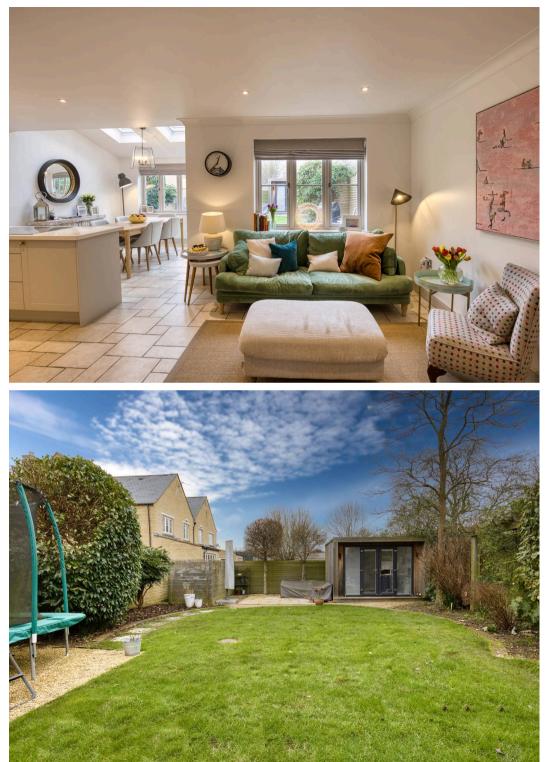

## Abingdon Road

Standlake, Witney

Council Tax band: F Tenure: Freehold

EPC Energy Efficiency Rating: C

- Most attractive detached thatched residence
- Constructed in 2007
- Four double bedrooms
- Sought after village location
- Garage with electric door and private driveway
- Superb separate garden home office
- Beautifully presented 'turn key' property