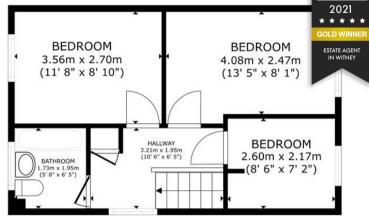

## 104 Quarry Road, Witney.

A modern three bedroom semi detached family house in a cul de sac setting close to local shops and a primary school.

The accommodation has been extended on the ground floor and briefly comprises entrance hall, a living room, dining area and sitting area with French doors accessing the rear garden, kitchen, rear lobby/laundry area, cloakroom, three bedrooms and a bathroom. Gas central heating, garage, off road parking and rear garden.

## **104 QUARRY ROAD FLOOR PLAN**

FLOOR 2

GROSS INTERNAL AREA
FLOOR 1 55.3 m² (595 sq.ft.) FLOOR 2 36.8 m² (396 sq.ft.)
TOTAL: 92.1 m² (991 sq.ft.)
SIZES AND DIMENSIONS ARE APPROXIMATE. ACTUAL MAY VARY.