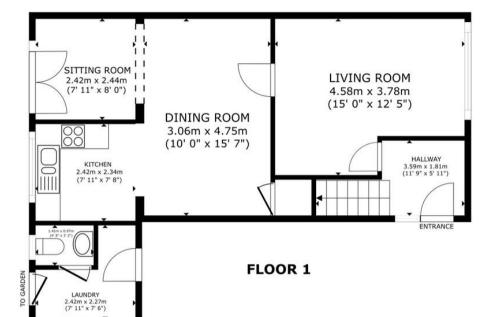

## 104 Quarry Road, Witney.

A modern three bedroom semi detached family house in a cul de sac setting close to local shops and a primary school.

The accommodation has been extended on the ground floor and briefly comprises entrance hall, a living room, dining area and sitting area with French doors accessing the rear garden, kitchen, rear lobby/laundry area, cloakroom, three bedrooms and a bathroom. Gas central heating, garage, off road parking and rear garden.

## **104 QUARRY ROAD FLOOR PLAN**

FLOOR 2

GROSS INTERNAL AREA
FLOOR 1 55.3 m² (595 sq.ft.) FLOOR 2 36.8 m² (396 sq.ft.)
TOTAL: 92.1 m² (991 sq.ft.)
SIZES AND DIMENSIONS ARE APPROXIMATE. ACTUAL MAY VARY.