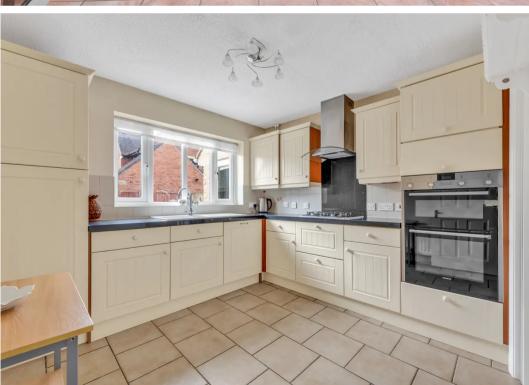

## 14 Edington Road

Witney, OX28 5YU

A four bedroom detached family home, nestled in the highly sought-after Deer Park area of Witney.

The well-presented accommodation features an entrance hall, cloakroom, a sitting room with a feature fireplace and French doors opening to the conservatory, a dining room, kitchen, utility room, four bedrooms, an en-suite shower room, and a main bathroom.

#### **Key Features:**

- Four Bedrooms
- Detached House
- Two Bathrooms
- Downstairs Cloakroom
- Separate Living & Dining Room
- Kitchen & Utility Room
- Conservatory
- Garage & Generous Parking