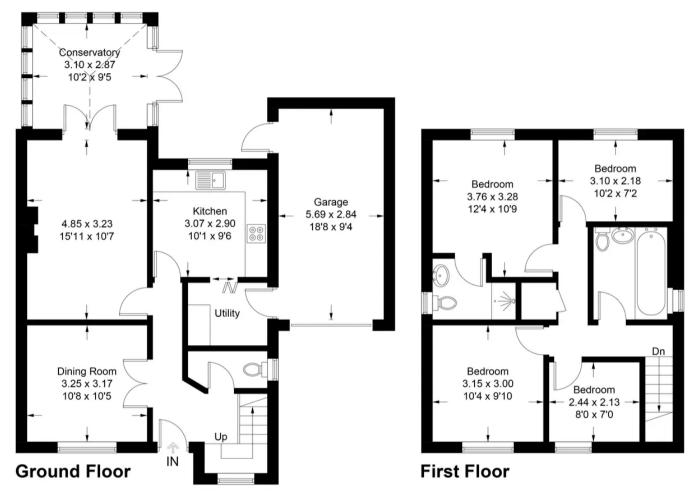

## 14 Edington Road

Witney, OX28 5YU

A four bedroom detached family home, nestled in the highly sought-after Deer Park area of Witney.

The well-presented accommodation features an entrance hall, cloakroom, a sitting room with a feature fireplace and French doors opening to the conservatory, a dining room, kitchen, utility room, four bedrooms, an en-suite shower room, and a main bathroom.

#### **Key Features:**

- Four Bedrooms
- Detached House
- Two Bathrooms
- Downstairs Cloakroom
- Separate Living & Dining Room
- Kitchen & Utility Room
- Conservatory
- Garage & Generous Parking

### 14 Edington Road

Approximate Gross Internal Area = 132.5 sq m / 1426 sq ft (Including Garage)

Illustration for identification purposes only, measurements are approximate, not to scale. floorplansUsketch.com © (ID1099588)