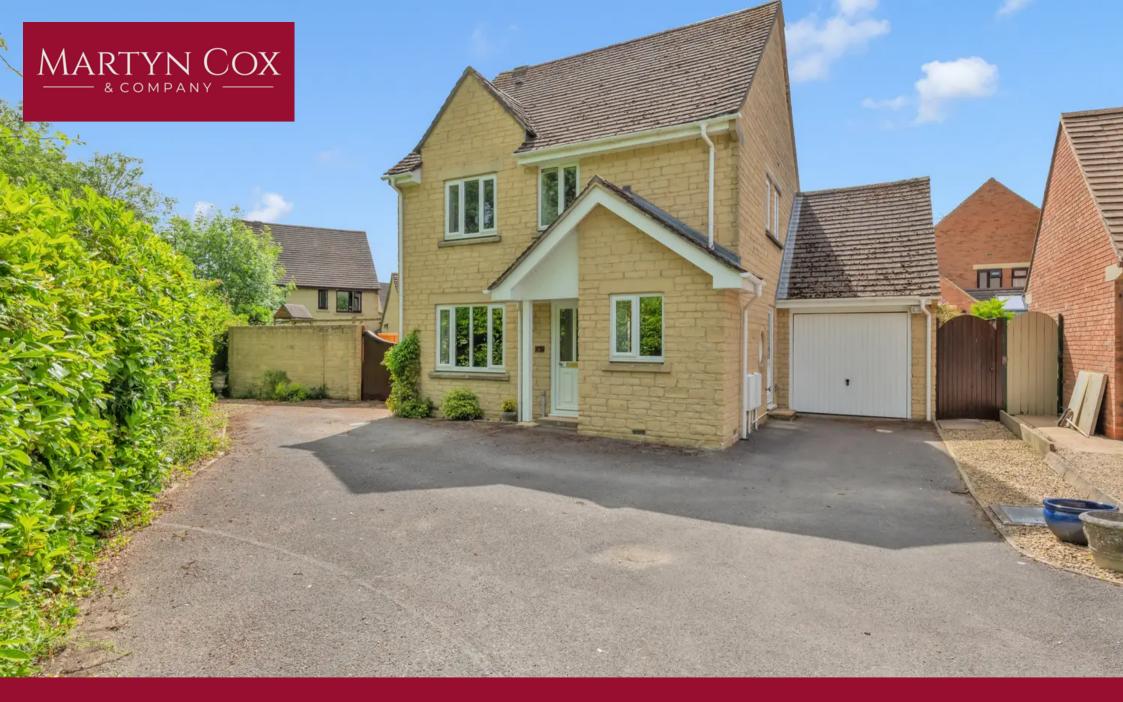

## 14 Edington Road

Witney, OX28 5YU

A four bedroom detached family home, nestled in the highly sought-after Deer Park area of Witney.

The well-presented accommodation features an entrance hall, cloakroom, a sitting room with a feature fireplace and French doors opening to the conservatory, a dining room, kitchen, utility room, four bedrooms, an en-suite shower room, and a main bathroom.

The property boasts a south-east facing rear garden, generous off-road parking with a driveway leading to the garage, and an additional gated parking area.

Council Tax band: E Tenure: Freehold

EPC Energy Efficiency Rating: D

#### **Key Features:**

- Four Bedrooms
- Detached House
- Two Bathrooms
- Downstairs Cloakroom
- Separate Living & Dining Room
- Kitchen & Utility Room
- Conservatory
- Garage & Generous Parking