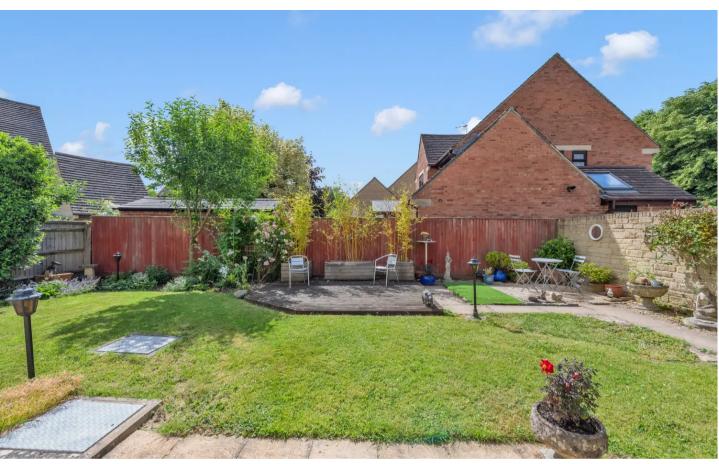

The property boasts a south-east facing rear garden, generous off-road parking with a driveway leading to the garage, and an additional gated parking area.

Council Tax band: E Tenure: Freehold

EPC Energy Efficiency Rating: D