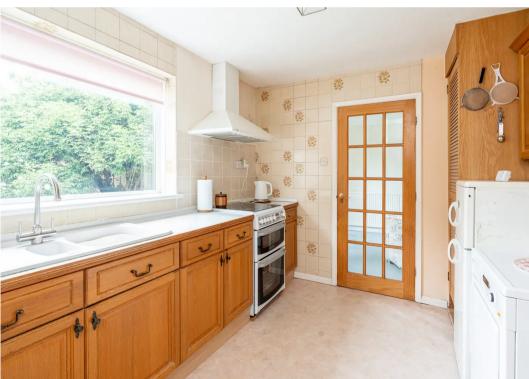

11 The Pieces, Bampton - OX18 2JZ

The property enjoys a popular village setting and comprises entrance hall, cloakroom, a living/dining room with French doors accessing the garden, kitchen, three bedrooms and a shower room. Garage with driveway parking and gas central heating.

Council Tax band: D

Tenure: Freehold

EPC Energy Efficiency Rating: C

EPC Environmental Impact Rating: D

- Living/dining room
- Kitchen
- Cloakroom
- Three bedrooms
- Shower room
- Garage and gardens