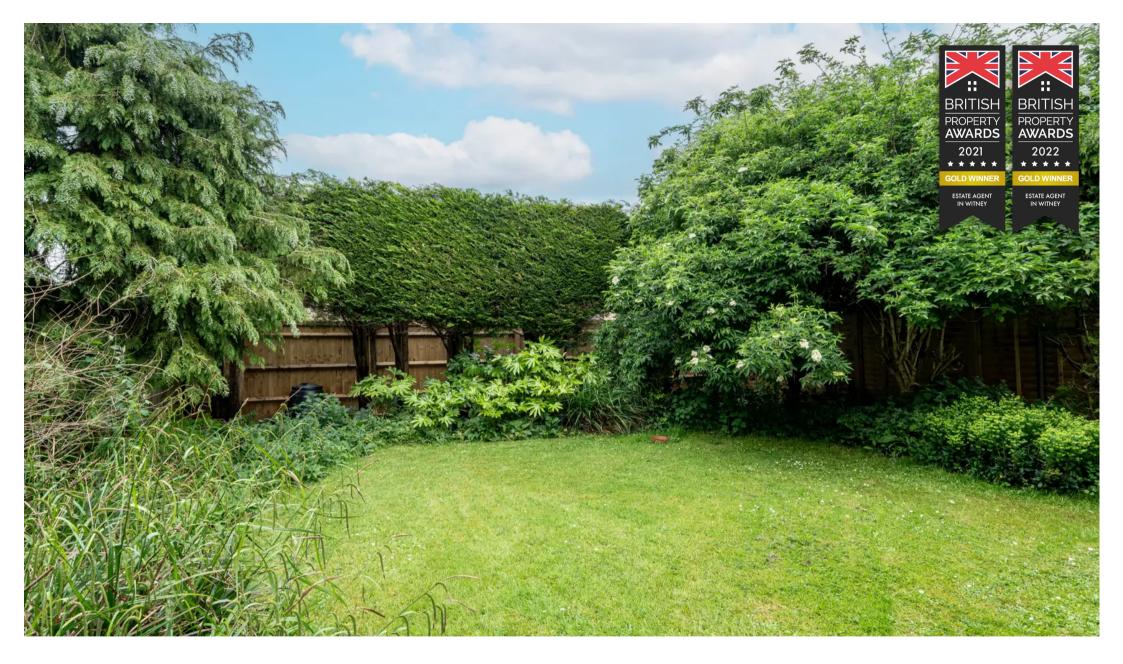

11 The Pieces, Bampton - OX18 2JZ

The property enjoys a popular village setting and comprises entrance hall, cloakroom, a living/dining room with French doors accessing the garden, kitchen, three bedrooms and a shower room. Garage with driveway parking and gas central heating.

Council Tax band: D

Tenure: Freehold

EPC Energy Efficiency Rating: C

EPC Environmental Impact Rating: D

- Living/dining room
- Kitchen
- Cloakroom
- Three bedrooms
- Shower room
- Garage and gardens