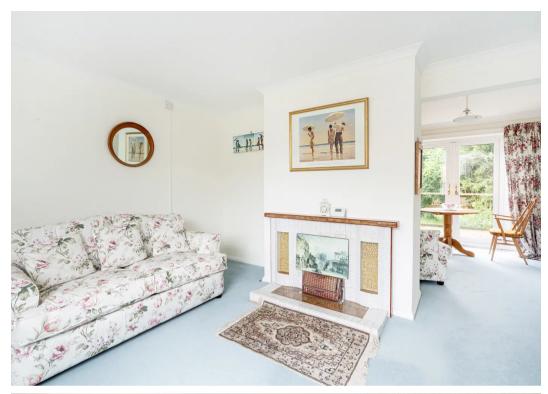

11 The Pieces, Bampton - OX18 2JZ

The property enjoys a popular village setting and comprises entrance hall, cloakroom, a living/dining room with French doors accessing the garden, kitchen, three bedrooms and a shower room. Garage with driveway parking and gas central heating.

Council Tax band: D

Tenure: Freehold

EPC Energy Efficiency Rating: C

EPC Environmental Impact Rating: D

- Living/dining room
- Kitchen
- Cloakroom
- Three bedrooms
- Shower room
- Garage and gardens