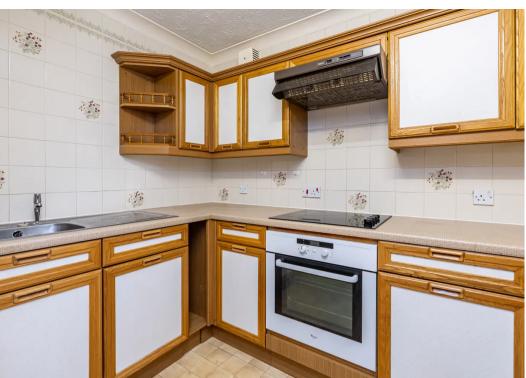

## Flat 30 Windrush Court

A rare two bedroom, first floor flat in Windrush Court. The apartment comprises an entrance hall, a semiopen plan kitchen and living room, two double bedrooms with built-in wardrobes and one shower room. The apartment benefits from electric heating, double glazing and two storage cupboards.