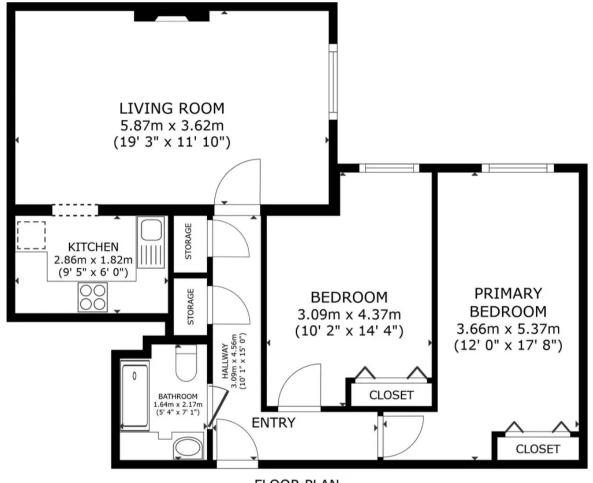

### **Ground Rent:**

Approx. £273.52 half yearly (September & February)

Tenure: Leasehold

Leasehold: 125 years from 1989

Council Tax band: C

EPC Energy Efficiency Rating: B

FLOOR PLAN

GROSS INTERNAL AREA
FLOOR PLAN 68.2 m² (734 sq.ft.)
TOTAL: 68.2 m² (734 sq.ft.)
SIZES AND DIMENSIONS ARE APPROXIMATE, ACTUAL MAY VARY.