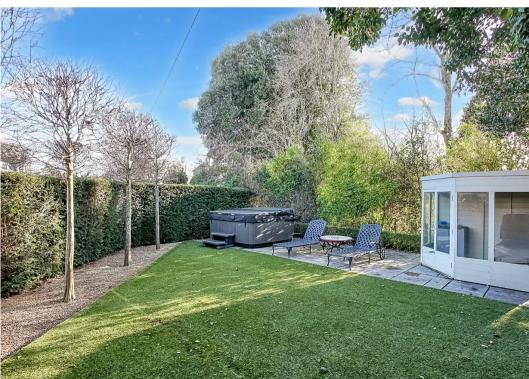

A stylish Mediterranean inspired rear terrace with focal raised central water feature. Thoughtful planting with a variety of trees including stunning Acers and shrubs complimented with further flora and fauna. Gated access to a further 2 garden areas including raised beds for vegetables and a separate lawned space with summer house.

Large garden room and covered BBQ area

A peaceful Mediterranean style rear terrace with two further gated garden areas

Large living room with bi-fold doors opening to large central courtyard

GROSS INTERNAL AREA FLOOR 1: 1119 sq ft, 103.95 m², FLOOR 2: 1187 sq ft, 110.31 m², FLOOR 3: 366 sq ft, 33.97 m² REDUCE HEADROON: 69 sq ft, 6.44 m²