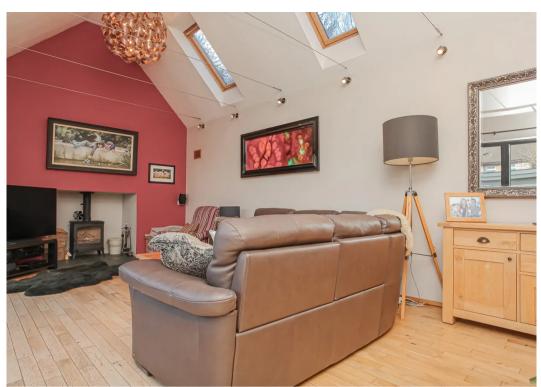

## Welcome to 101 Burford Road

A most imposing detached residence set amongst an exclusive row of properties on the Burford Road close to Witney town centre.

A welcoming entrance hall through to exquisite & tastefully fitted kitchen with all of the usual refinements that are delivered in a property of this calibre. Ample modern base and wall units accompanied with granite worksurfaces and crowned with a dual plate/4 oven AGA. Window to front aspect and access through to a superb entertaining/dining area with wood burning stove and French doors opening out to the rear courtyard, ideal for alfresco dining. Accessed from the dining area is a cosy snug onto WC and vast reception with vaulted ceiling and full length bi-fold doors opening out onto the stunning rear terrace.

Large garden room and covered BBQ area

A peaceful Mediterranean style rear terrace with two further gated garden areas

Large living room with bi-fold doors opening to large central courtyard

GROSS INTERNAL AREA FLOOR 1: 1119 sq ft, 103.95 m², FLOOR 2: 1187 sq ft, 110.31 m², FLOOR 3: 366 sq ft, 33.97 m² REDUCE HEADROON: 69 sq ft, 6.44 m²