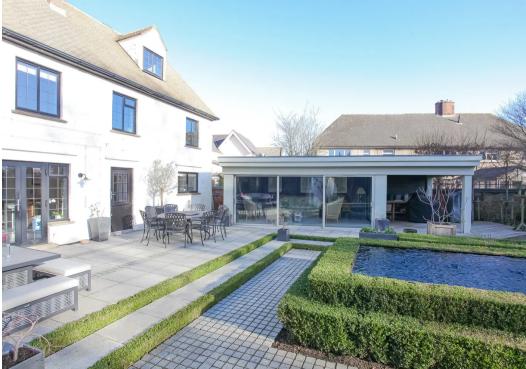

A stylish Mediterranean inspired rear terrace with focal raised central water feature. Thoughtful planting with a variety of trees including stunning Acers and shrubs complimented with further flora and fauna. Gated access to a further 2 garden areas including raised beds for vegetables and a separate lawned space with summer house.