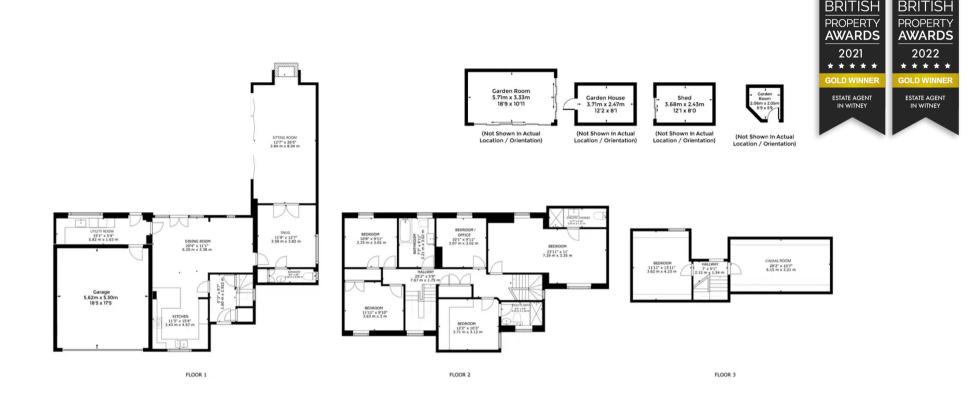

Council Tax band: F £3,177.63

EPC Energy Efficiency Rating: D

6/7 Bedrooms (2 en-suite)

Cinema/Projection room/7th Double bedroom

Large kitchen/breakfasting room with Aga

Integral double garage with electric up/over door

Large garden room and covered BBQ area

A peaceful Mediterranean style rear terrace with two further gated garden areas

Large living room with bi-fold doors opening to large central courtyard

GROSS INTERNAL AREA FLOOR 1: 1119 sq ft, 103.95 m², FLOOR 2: 1187 sq ft, 110.31 m², FLOOR 3: 366 sq ft, 33.97 m² REDUCE HEADROON: 69 sq ft, 6.44 m²

Approximate Gross Internal Area = 248.23 sq m / 2672 sq ft
Outbuildings = 70.7 sq m / 761 sq ft
Total = 318.93 sq m / 3433 sq ft

SIZES AND DIMENSIONS ARE APPROXIMATE, ACTUAL MAY VARY,