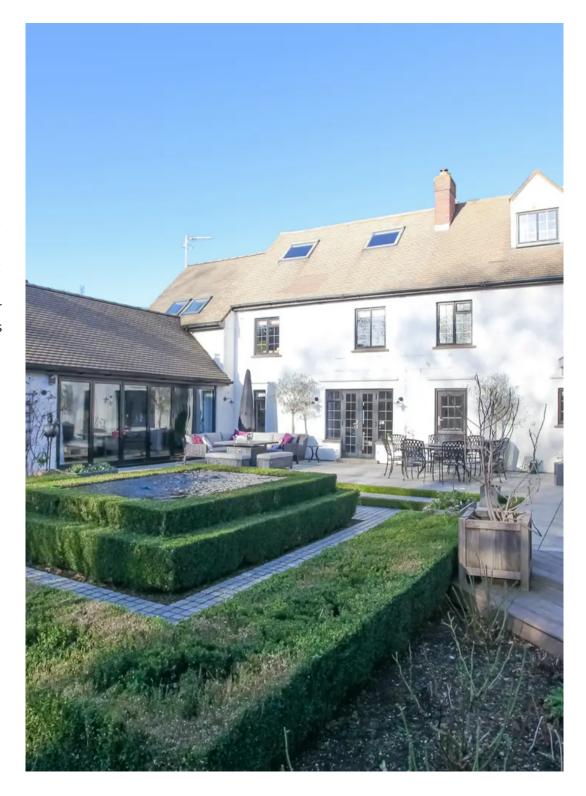

A stylish Mediterranean inspired rear terrace with focal raised central water feature. Thoughtful planting with a variety of trees including stunning Acers and shrubs complimented with further flora and fauna. Gated access to a further 2 garden areas including raised beds for vegetables and a separate lawned space with summer house.