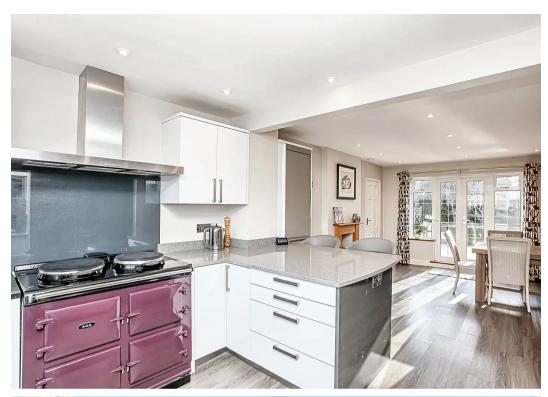

## Welcome to 101 Burford Road

A most imposing detached residence set amongst an exclusive row of properties on the Burford Road close to Witney town centre.

A welcoming entrance hall through to exquisite & tastefully fitted kitchen with all of the usual refinements that are delivered in a property of this calibre. Ample modern base and wall units accompanied with granite worksurfaces and crowned with a dual plate/4 oven AGA. Window to front aspect and access through to a superb entertaining/dining area with wood burning stove and French doors opening out to the rear courtyard, ideal for alfresco dining. Accessed from the dining area is a cosy snug onto WC and vast reception with vaulted ceiling and full length bi-fold doors opening out onto the stunning rear terrace.

Council Tax band: F £3,177.63

EPC Energy Efficiency Rating: D

6/7 Bedrooms (2 en-suite)

Cinema/Projection room/7th Double bedroom

Large kitchen/breakfasting room with Aga

Integral double garage with electric up/over door