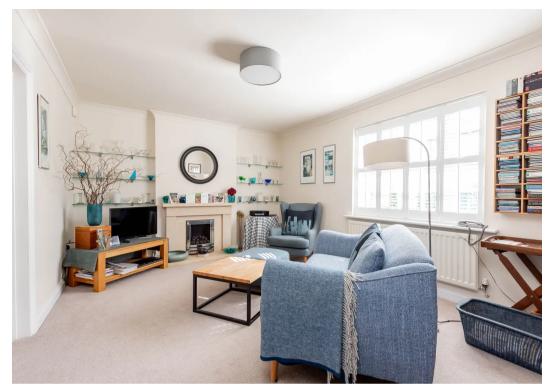

The generous and nicely presented accommodation comprises entrance hall, cloakroom, a living room with attractive fireplace and double doors accessing the dining room with French doors opening to the garden, kitchen, three bedrooms (two with a double wardrobe), an ensuite shower room and main bathroom. Off road parking for three cars, garage, gas central heating and attractive garden to the side and rear.

Convenient for town centre and riverside walks

Sitting room & dining room

Kitchen

Bathroom, ensuite & cloakroom

Garage & driveway parking

Attractive garden

GROSS INTERNAL AREA FLOOR 1: 639 sq ft, 59.4 m2, FLOOR 2: 598 sq ft, 55.51 m2 TOTAL: 1237 sq ft, 114.91 m2