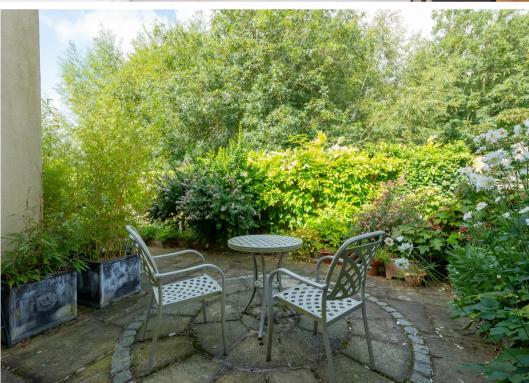

The generous and nicely presented accommodation comprises entrance hall, cloakroom, a living room with attractive fireplace and double doors accessing the dining room with French doors opening to the garden, kitchen, three bedrooms (two with a double wardrobe), an ensuite shower room and main bathroom. Off road parking for three cars, garage, gas central heating and attractive garden to the side and rear.

Convenient for town centre and riverside walks

Sitting room & dining room

Kitchen

Bathroom, ensuite & cloakroom

Garage & driveway parking

Attractive garden

GROSS INTERNAL AREA FLOOR 1: 639 sq ft, 59.4 m2, FLOOR 2: 598 sq ft, 55.51 m2 TOTAL: 1237 sq ft, 114.91 m2