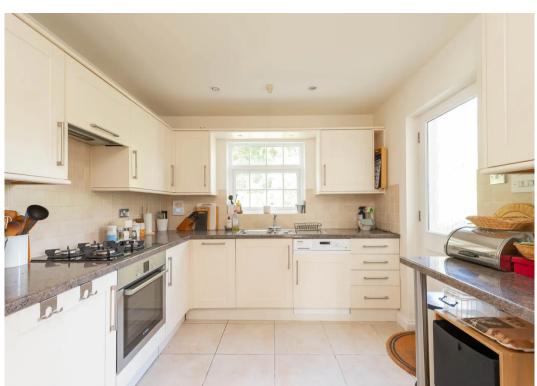

The generous and nicely presented accommodation comprises entrance hall, cloakroom, a living room with attractive fireplace and double doors accessing the dining room with French doors opening to the garden, kitchen, three bedrooms (two with a double wardrobe), an ensuite shower room and main bathroom. Off road parking for three cars, garage, gas central heating and attractive garden to the side and rear.

Convenient for town centre and riverside walks

Sitting room & dining room

Kitchen

Bathroom, ensuite & cloakroom

Garage & driveway parking

Attractive garden

GROSS INTERNAL AREA FLOOR 1: 639 sq ft, 59.4 m2, FLOOR 2: 598 sq ft, 55.51 m2 TOTAL: 1237 sq ft, 114.91 m2