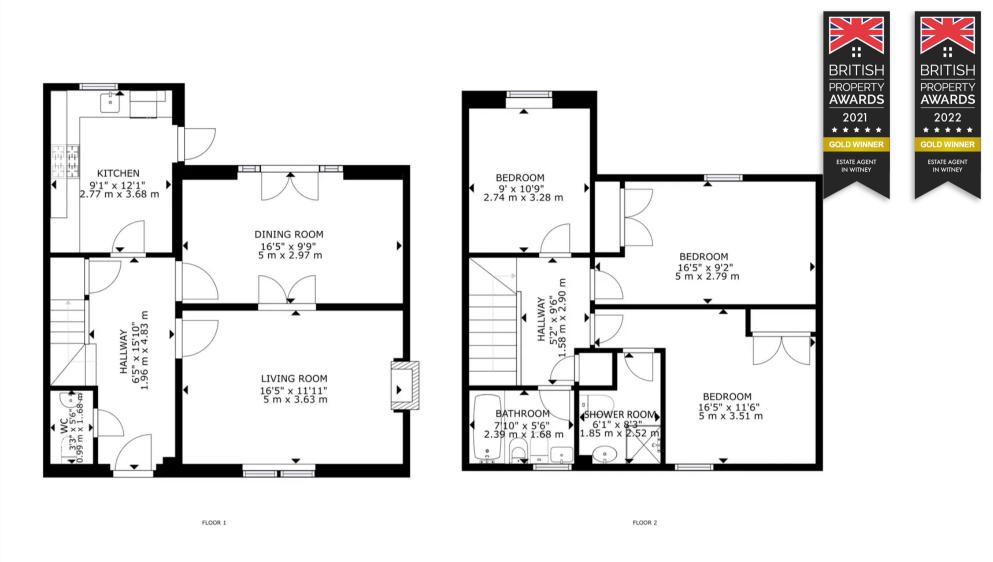

The generous and nicely presented accommodation comprises entrance hall, cloakroom, a living room with attractive fireplace and double doors accessing the dining room with French doors opening to the garden, kitchen, three bedrooms (two with a double wardrobe), an ensuite shower room and main bathroom. Off road parking for three cars, garage, gas central heating and attractive garden to the side and rear.

Convenient for town centre and riverside walks

Sitting room & dining room

Kitchen

Bathroom, ensuite & cloakroom

Garage & driveway parking

Attractive garden

GROSS INTERNAL AREA FLOOR 1: 639 sq ft, 59.4 m2, FLOOR 2: 598 sq ft, 55.51 m2 TOTAL: 1237 sq ft, 114.91 m2