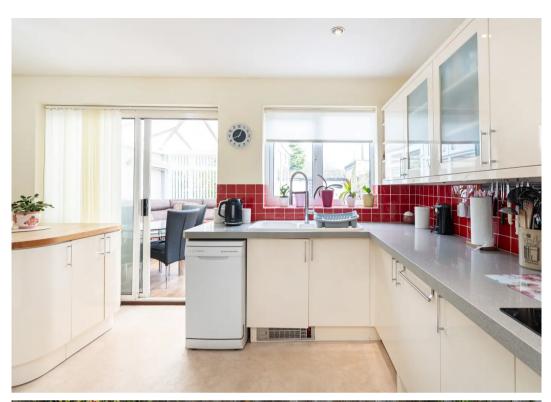

On the ground floor, you will find a generously proportioned living room and dining room along with a light filled conservatory next to a kitchen with ample space for latest appliances and modern cabinetry. Complementing these rooms are three first bedrooms and a large bathroom ready for a modern touch.