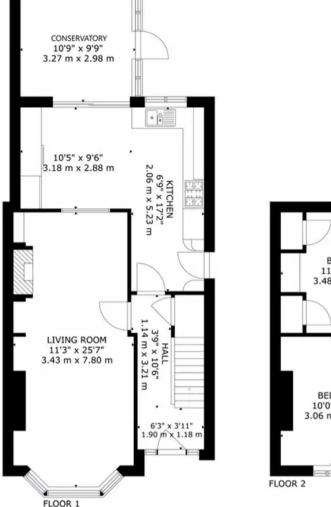

On the ground floor, you will find a generously proportioned living room and dining room along with a light filled conservatory next to a kitchen with ample space for latest appliances and modern cabinetry. Complementing these rooms are three first bedrooms and a large bathroom ready for a modern touch.

Traditional 1930's semi with character

GROSS INTERNAL AREA FLOOR 1: 699 sq.ft, 65 m, FLOOR 2: 421 sq.ft, 39 m TOTAL: 1120 sq.ft, 104 m

SIZES AND DIMENSIONS ARE APPROXIMATE, ACTUAL MAY VARY.