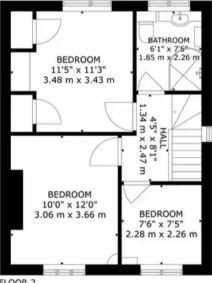

On the ground floor, you will find a generously proportioned living room and dining room along with a light filled conservatory next to a kitchen with ample space for latest appliances and modern cabinetry. Complementing these rooms are three first bedrooms and a large bathroom ready for a modern touch.

Traditional 1930's semi with character

GROSS INTERNAL AREA FLOOR 1: 699 sq.ft, 65 m, FLOOR 2: 421 sq.ft, 39 m TOTAL: 1120 sq.ft, 104 m

SIZES AND DIMENSIONS ARE APPROXIMATE, ACTUAL MAY VARY.