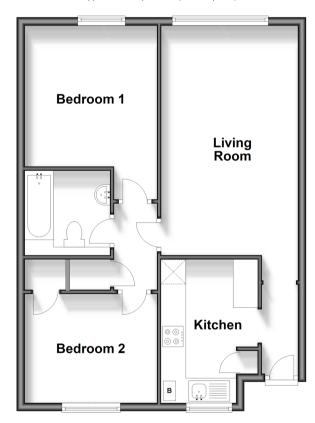

## Accommodation

#### **GROUND FLOOR**

Entrance Hallway
Living Room: 20'3 x 10'8 (6.18m x 3.25m)
Kitchen: 11'4 x 5'9 (3.46m x 1.75m)
Bedroom 1: 11'10 x 10'4 (3.61m x 3.15m)
Bedroom 2: 10'5 x 8'6 (3.18m x 2.59m)
Bathroom: 6'8 x 5'10 (2.03m x 1.78m)

#### OUTSIDE

Communal Gardens Allocated Parking

## **Ground Floor**

Approx. 60.0 sq. metres (646.2 sq. feet)