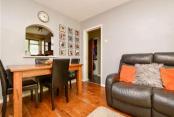

#### **GROUND FLOOR**

Entrance Hallway
Living Room: 20'3 x 10'8 (6.18m x 3.25m)
Kitchen: 11'4 x 5'9 (3.46m x 1.75m)
Bedroom 1: 11'10 x 10'4 (3.61m x 3.15m)
Bedroom 2: 10'5 x 8'6 (3.18m x 2.59m)
Bathroom: 6'8 x 5'10 (2.03m x 1.78m)