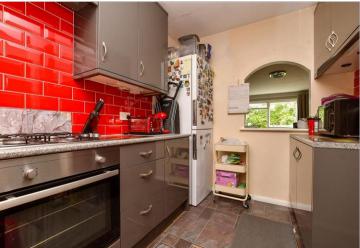

#### **GROUND FLOOR**

Entrance Hallway
Living Room: 20'3 x 10'8 (6.18m x 3.25m)
Kitchen: 11'4 x 5'9 (3.46m x 1.75m)
Bedroom 1: 11'10 x 10'4 (3.61m x 3.15m)
Bedroom 2: 10'5 x 8'6 (3.18m x 2.59m)
Bathroom: 6'8 x 5'10 (2.03m x 1.78m)