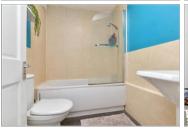

#### **GROUND FLOOR**

Entrance Hallway
Living Room: 20'3 x 10'8 (6.18m x 3.25m)
Kitchen: 11'4 x 5'9 (3.46m x 1.75m)
Bedroom 1: 11'10 x 10'4 (3.61m x 3.15m)
Bedroom 2: 10'5 x 8'6 (3.18m x 2.59m)
Bathroom: 6'8 x 5'10 (2.03m x 1.78m)