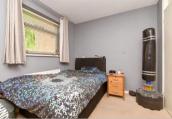

#### **GROUND FLOOR**

Entrance Hallway
Living Room: 20'3 x 10'8 (6.18m x 3.25m)
Kitchen: 11'4 x 5'9 (3.46m x 1.75m)
Bedroom 1: 11'10 x 10'4 (3.61m x 3.15m)
Bedroom 2: 10'5 x 8'6 (3.18m x 2.59m)
Bathroom: 6'8 x 5'10 (2.03m x 1.78m)