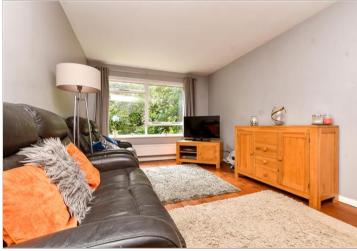

#### **GROUND FLOOR**

Entrance Hallway
Living Room: 20'3 x 10'8 (6.18m x 3.25m)
Kitchen: 11'4 x 5'9 (3.46m x 1.75m)
Bedroom 1: 11'10 x 10'4 (3.61m x 3.15m)
Bedroom 2: 10'5 x 8'6 (3.18m x 2.59m)
Bathroom: 6'8 x 5'10 (2.03m x 1.78m)