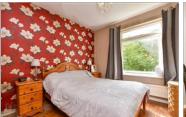

#### **GROUND FLOOR**

Entrance Hallway
Living Room: 20'3 x 10'8 (6.18m x 3.25m)
Kitchen: 11'4 x 5'9 (3.46m x 1.75m)
Bedroom 1: 11'10 x 10'4 (3.61m x 3.15m)
Bedroom 2: 10'5 x 8'6 (3.18m x 2.59m)
Bathroom: 6'8 x 5'10 (2.03m x 1.78m)