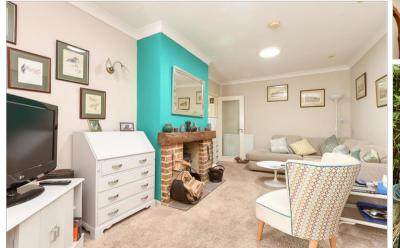

### Porch

Entrance hallway

Bedroom 1: 10'9 x 9'0 (3.28m x 2.75m) Bedroom 2: 10'8 x 10'2 (3.25m x 3.10m) Bathroom: 10'0 x 5'5 (3.05m x 1.65m) Lounge: 17'0 x 10'4 (5.19m x 3.15m) Kitchen/Dining Area: 17'7 x 17'4 (5.36m x 5.29m)