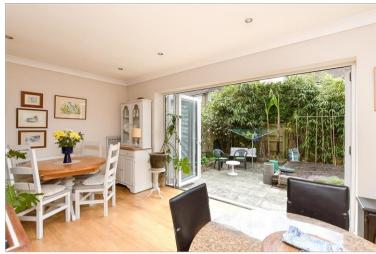

# Main features

- **Extended semi-detached bungalow**
- Low maintenance rear garden with green house
- Detached single garage and drive for multiple cars
- **Bi-fold doors leading from the kitchen diner to** the garden
- Built in wardrobes to bedroom one