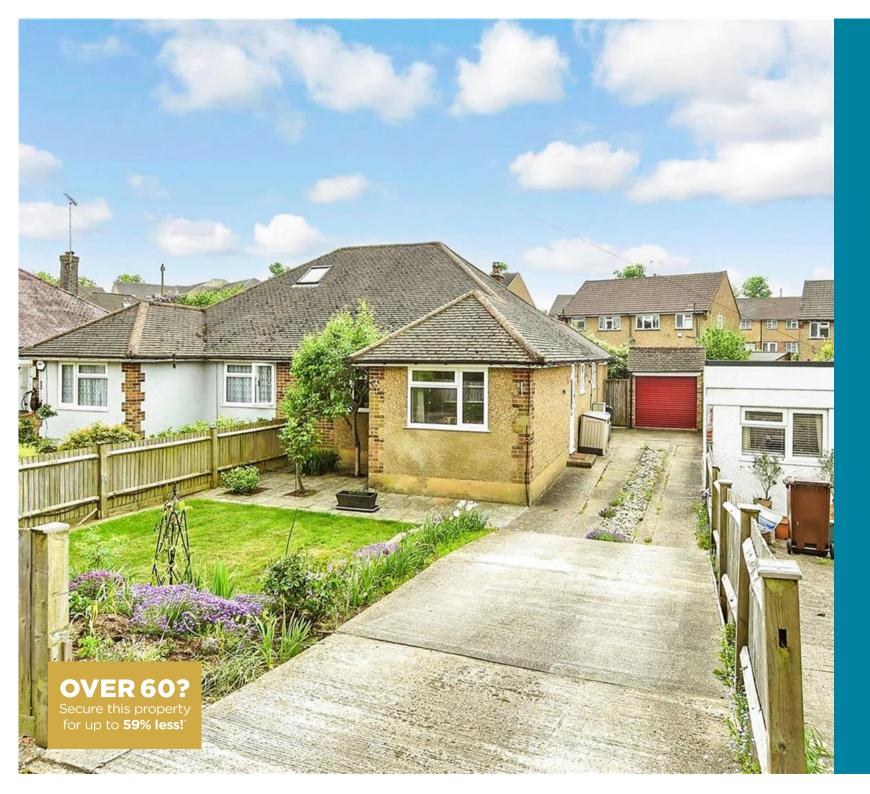

Price £495,000

Freehold

2x 🕮 1x 🕂 1x 📇

Auckland Road, Caterham, Surrey, CR3

## OUTSIDE

Driveway Front Garden Rear Garden

# Main features

- **Extended semi-detached bungalow**
- Low maintenance rear garden with green house
- Detached single garage and drive for multiple cars
- **Bi-fold doors leading from the kitchen diner to** the garden
- Built in wardrobes to bedroom one