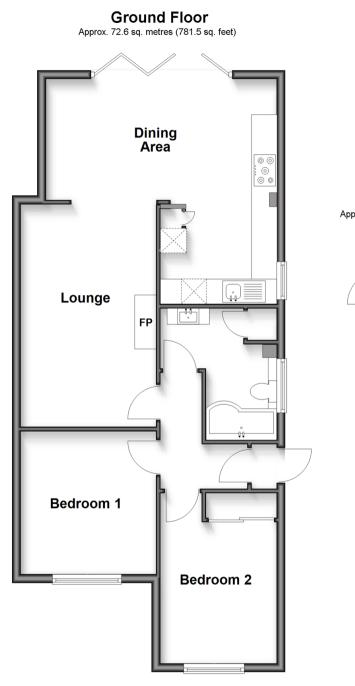

### **GROUND FLOOR**

### Porch

Entrance hallway

Bedroom 1: 10'9 x 9'0 (3.28m x 2.75m) Bedroom 2: 10'8 x 10'2 (3.25m x 3.10m) Bathroom: 10'0 x 5'5 (3.05m x 1.65m) Lounge: 17'0 x 10'4 (5.19m x 3.15m) Kitchen/Dining Area: 17'7 x 17'4 (5.36m x 5.29m)