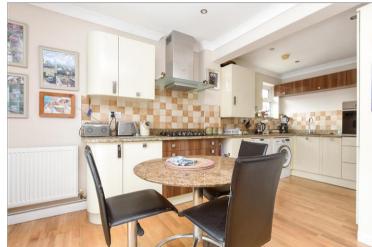

### Porch

Entrance hallway

Bedroom 1: 10'9 x 9'0 (3.28m x 2.75m) Bedroom 2: 10'8 x 10'2 (3.25m x 3.10m) Bathroom: 10'0 x 5'5 (3.05m x 1.65m) Lounge: 17'0 x 10'4 (5.19m x 3.15m) Kitchen/Dining Area: 17'7 x 17'4 (5.36m x 5.29m)

# Main features

- **Extended semi-detached bungalow**
- Low maintenance rear garden with green house
- Detached single garage and drive for multiple cars
- **Bi-fold doors leading from the kitchen diner to** the garden
- Built in wardrobes to bedroom one