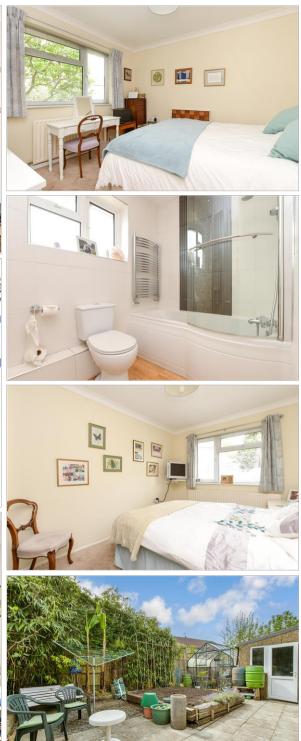

### Porch

Entrance hallway

Bedroom 1: 10'9 x 9'0 (3.28m x 2.75m) Bedroom 2: 10'8 x 10'2 (3.25m x 3.10m) Bathroom: 10'0 x 5'5 (3.05m x 1.65m) Lounge: 17'0 x 10'4 (5.19m x 3.15m) Kitchen/Dining Area: 17'7 x 17'4 (5.36m x 5.29m)

## OUTSIDE

Driveway Front Garden Rear Garden

# Main features

- **Extended semi-detached bungalow**
- Low maintenance rear garden with green house
- Detached single garage and drive for multiple cars
- **Bi-fold doors leading from the kitchen diner to** the garden
- Built in wardrobes to bedroom one