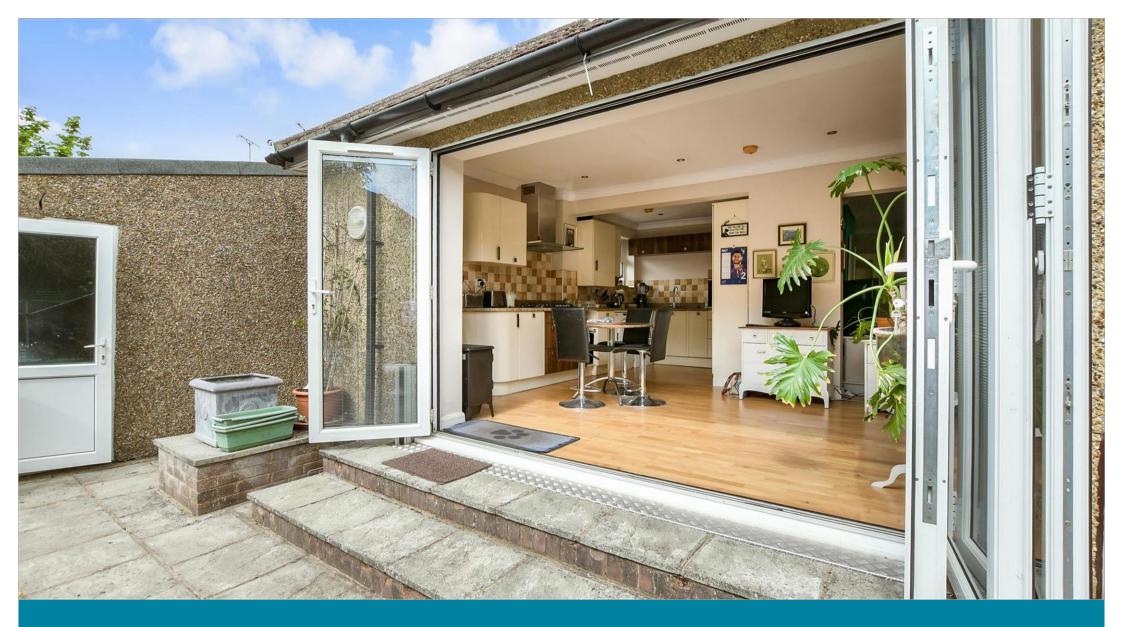

# Main features

- **Extended semi-detached bungalow**
- Low maintenance rear garden with green house
- Detached single garage and drive for multiple cars
- **Bi-fold doors leading from the kitchen diner to** the garden
- Built in wardrobes to bedroom one