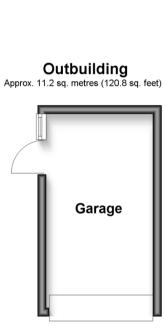

Price £495,000

Freehold

2x 🕮 1x 🕂 1x 📇

Auckland Road, Caterham, Surrey, CR3







# Accommodation

### **GROUND FLOOR**

### Porch

Entrance hallway

Bedroom 1: 10'9 x 9'0 (3.28m x 2.75m) Bedroom 2: 10'8 x 10'2 (3.25m x 3.10m) Bathroom: 10'0 x 5'5 (3.05m x 1.65m) Lounge: 17'0 x 10'4 (5.19m x 3.15m) Kitchen/Dining Area: 17'7 x 17'4 (5.36m x 5.29m)

## OUTBUILDING

Garage: 14'9 x 8'2 (4.50m x 2.49m)

## OUTSIDE

Driveway Front Garden Rear Garden









# Main features

- **Extended semi-detached bungalow**
- Low maintenance rear garden with green house
- Detached single garage and drive for multiple cars
- **Bi-fold doors leading from the kitchen diner to** the garden
- Built in wardrobes to bedroom one

## **Nearest Schools**

Primary Schools: Hillcroft Primary 0.7 miles, Audley Primary 0.7 miles, St Francis Catholic Primary 0.7 miles

Secondary Schools: de Stafford