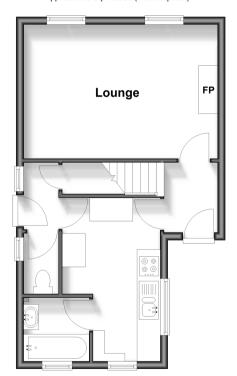

### **Accommodation**

#### **GROUND FLOOR**

Entrance Hallway

Kitchen: 13'8 x 8'2 (4.17m x 2.49m) Bathroom: 5'5 x 5'3 (1.65m x 1.60m)

Separate Toilet

Lounge: 16'3 x 11'3 (4.96m x 3.43m)

# **Ground Floor**

Approx. 39.0 sq. metres (419.6 sq. feet)

### First Floor Approx. 39.2 sq. metres (421.8 sq. feet)