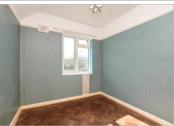

#### FIRST FLOOR

Landing

Bedroom 1: 13'8 x 11'4 (4.17m x 3.46m) Bedroom 2: 11'4 x 8'0 (3.46m x 2.44m) Bedroom 3: 8'8 x 8'0 (2.64m x 2.44m)