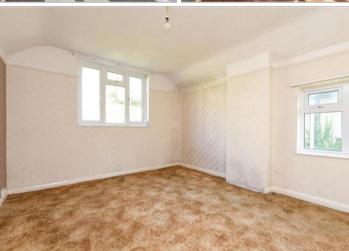

#### FIRST FLOOR

Landing

Bedroom 1: 13'8 x 11'4 (4.17m x 3.46m) Bedroom 2: 11'4 x 8'0 (3.46m x 2.44m) Bedroom 3: 8'8 x 8'0 (2.64m x 2.44m)