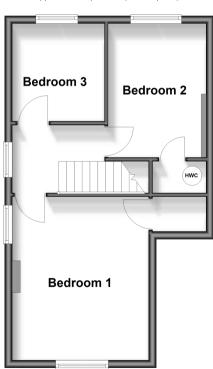

#### FIRST FLOOR

Landing

Bedroom 1: 13'8 x 11'4 (4.17m x 3.46m) Bedroom 2: 11'4 x 8'0 (3.46m x 2.44m) Bedroom 3: 8'8 x 8'0 (2.64m x 2.44m)

### First Floor Approx. 39.2 sq. metres (421.8 sq. feet)