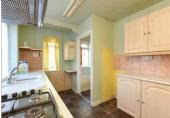

#### **GROUND FLOOR**

Entrance Hallway

Kitchen: 13'8 x 8'2 (4.17m x 2.49m) Bathroom: 5'5 x 5'3 (1.65m x 1.60m)

Separate Toilet

Lounge: 16'3 x 11'3 (4.96m x 3.43m)