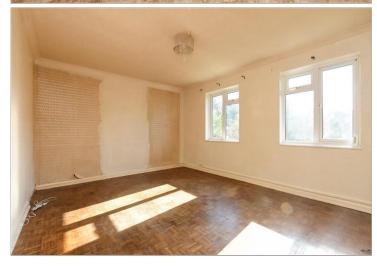

#### **GROUND FLOOR**

Entrance Hallway

Kitchen: 13'8 x 8'2 (4.17m x 2.49m) Bathroom: 5'5 x 5'3 (1.65m x 1.60m)

Separate Toilet

Lounge: 16'3 x 11'3 (4.96m x 3.43m)