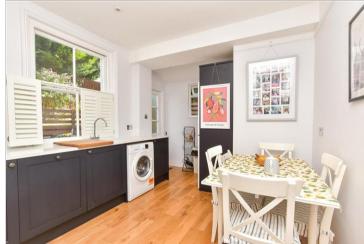

#### GROUND FLOOR

Entrance Hallway Lounge: 14'4 x 13'5 (4.37m x 4.09m) Dining Room: 14'0 x 11'0 (4.27m x 3.36m) Kitchen: 15'3 x 9'11 (4.65m x 3.02m) Cloak Room Additional Area: 19'0 x 8'11 (5.80m x 2.72m)