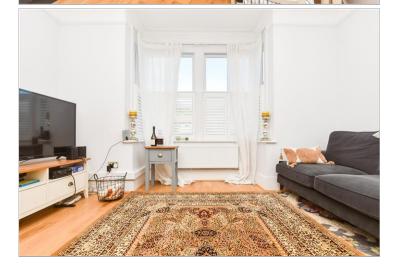

#### GROUND FLOOR

Entrance Hallway Lounge: 14'4 x 13'5 (4.37m x 4.09m) Dining Room: 14'0 x 11'0 (4.27m x 3.36m) Kitchen: 15'3 x 9'11 (4.65m x 3.02m) Cloak Room Additional Area: 19'0 x 8'11 (5.80m x 2.72m)