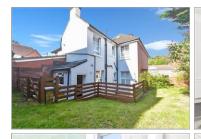

# Price £500,000

Freehold

3x 🕮 2x 🕂 1x 📇

Croydon Road, Caterham, Surrey, CR3













## **Main features**

- Large semi-detached home with original features
- Driveway for one car
- Walking distance to Caterham station
- Spacious rooms throughout with high ceilings



# Accommodation

#### GROUND FLOOR

Entrance Hallway Lounge: 14'4 x 13'5 (4.37m x 4.09m) Dining Room: 14'0 x 11'0 (4.27m x 3.36m) Kitchen: 15'3 x 9'11 (4.65m x 3.02m) Cloak Room Additional Area: 19'0 x 8'11 (5.80m x 2.72m)

#### FIRST FLOOR

Landing

Bedroom 1: 17'0 x 12'0 (5.19m x 3.66m) Bedroom 2: 14'0 x 10'11 (4.27m x 3.33m) Bedroom 3: 9'11 x 8'4 (3.02m x 2.54m) Bathroom: 6'7 x 6'0 (2.01m x 1.83m)

#### OUTSIDE

Driveway Front Garden Rear Garden

### Call Caterham - 01883 331000 ■ cubittandwest.co.uk

Legal advice should be taken to verify fixtures/fittings, planning, alterations and/or lease det