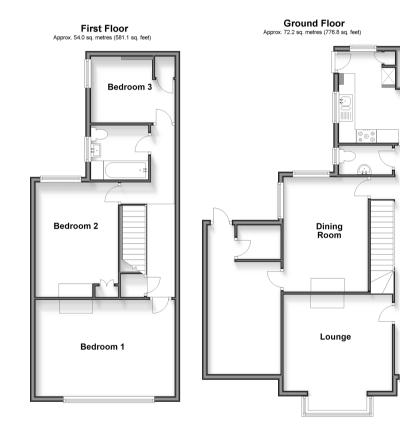

#### GROUND FLOOR

Entrance Hallway Lounge: 14'4 x 13'5 (4.37m x 4.09m) Dining Room: 14'0 x 11'0 (4.27m x 3.36m) Kitchen: 15'3 x 9'11 (4.65m x 3.02m) Cloak Room Additional Area: 19'0 x 8'11 (5.80m x 2.72m)

#### FIRST FLOOR

Landing

Bedroom 1: 17'0 x 12'0 (5.19m x 3.66m) Bedroom 2: 14'0 x 10'11 (4.27m x 3.33m) Bedroom 3: 9'11 x 8'4 (3.02m x 2.54m) Bathroom: 6'7 x 6'0 (2.01m x 1.83m)

#### OUTSIDE

Driveway Front Garden Rear Garden