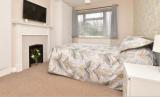

#### **GROUND FLOOR**

Entrance Hallway Lounge: 13'2 x 10'10 (4.02m x 3.30m) Kitchen: 10'6 x 5'11 (3.20m x 1.80m) Bedroom 1: 13'11 x 10'9 into fitted wardrobes (4.24m x 3.28m) Bedroom 2: 9'5 x 8'8 (2.87m x 2.64m) Bathroom: 9'4 x 5'2 (2.85m x 1.58m)