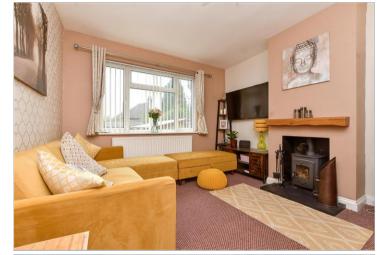

#### **GROUND FLOOR**

Entrance Hallway Lounge: 13'2 x 10'10 (4.02m x 3.30m) Kitchen: 10'6 x 5'11 (3.20m x 1.80m) Bedroom 1: 13'11 x 10'9 into fitted wardrobes (4.24m x 3.28m) Bedroom 2: 9'5 x 8'8 (2.87m x 2.64m) Bathroom: 9'4 x 5'2 (2.85m x 1.58m)