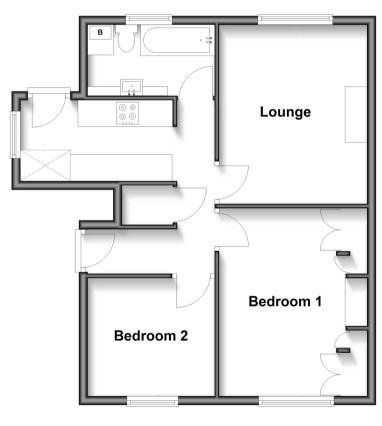

# **Ground Floor**

Approx. 55.0 sq. metres (592.5 sq. feet)

## Accommodation

#### **GROUND FLOOR**

Entrance Hallway Lounge: 13'2 x 10'10 (4.02m x 3.30m) Kitchen: 10'6 x 5'11 (3.20m x 1.80m) Bedroom 1: 13'11 x 10'9 into fitted wardrobes (4.24m x 3.28m) Bedroom 2: 9'5 x 8'8 (2.87m x 2.64m) Bathroom: 9'4 x 5'2 (2.85m x 1.58m)