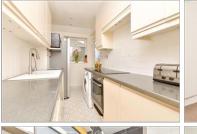

#### **GROUND FLOOR**

Entrance Hallway Lounge: 13'2 x 10'10 (4.02m x 3.30m) Kitchen: 10'6 x 5'11 (3.20m x 1.80m) Bedroom 1: 13'11 x 10'9 into fitted wardrobes (4.24m x 3.28m) Bedroom 2: 9'5 x 8'8 (2.87m x 2.64m) Bathroom: 9'4 x 5'2 (2.85m x 1.58m)