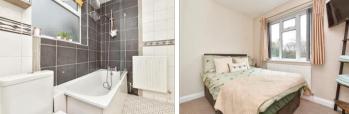

#### **GROUND FLOOR**

Entrance Hallway Lounge: 13'2 x 10'10 (4.02m x 3.30m) Kitchen: 10'6 x 5'11 (3.20m x 1.80m) Bedroom 1: 13'11 x 10'9 into fitted wardrobes (4.24m x 3.28m) Bedroom 2: 9'5 x 8'8 (2.87m x 2.64m) Bathroom: 9'4 x 5'2 (2.85m x 1.58m)