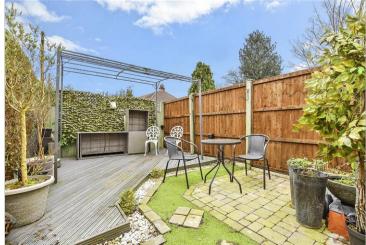

Price £315,000

Leasehold

2x 📇 1x 🕂 1x 📇

Coulsdon Road, Caterham, Surrey, CR3













### **Main features**

- Chain free ground floor maisonette
- Driveway for two cars and allocated parking to the rear
- Private rear garden leading out from the kitchen
- Built in wardrobes to bedroom one
- Walking distance to local shops and bus stops

# **Ground Floor**

Approx. 55.0 sq. metres (592.5 sq. feet)

## Accommodation

#### **GROUND FLOOR**

Entrance Hallway Lounge: 13'2 x 10'10 (4.02m x 3.30m) Kitchen: 10'6 x 5'11 (3.20m x 1.80m) Bedroom 1: 13'11 x 10'9 into fitted wardrobes (4.24m x 3.28m) Bedroom 2: 9'5 x 8'8 (2.87m x 2.64m) Bathroom: 9'4 x 5'2 (2.85m x 1.58m)

### OUTSIDE

Driveway for 2 cars Private rear parking Rear Garden



### Call Caterham - 01883 331000 ■ cubittandwest.co.uk

Legal advice should be taken to verify fixtures/fittings, planning, alterations and/or le