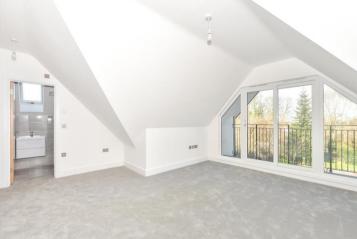

#### SECOND FLOOR

Entrance Hallway Kitchen/Dining/Living area: 23'3 x 13'0 (7.09m x 3.97m) Bedroom 1: 17'4 x 12'7 (5.29m x 3.84m) En Suite Shower Bedroom 2: 12'8 x 9'1 (3.86m x 2.77m) Bathroom

#### OUTSIDE

Balcony Communal Garden Allocated Parking Space