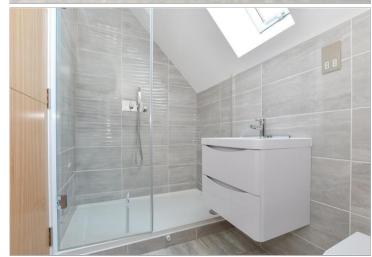

#### SECOND FLOOR

Entrance Hallway Kitchen/Dining/Living area: 23'3 x 13'0 (7.09m x 3.97m) Bedroom 1: 17'4 x 12'7 (5.29m x 3.84m) En Suite Shower Bedroom 2: 12'8 x 9'1 (3.86m x 2.77m) Bathroom