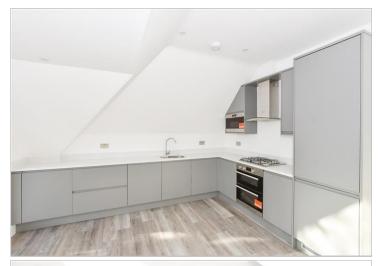

#### **Main features**

- Bespoke kitchens with Quartz worktops
- Water underfloor heating throughout with individual thermostats
- 10-year build warranty
- Secure allocated parking space

#### SECOND FLOOR

Entrance Hallway Kitchen/Dining/Living area: 23'3 x 13'0 (7.09m x 3.97m) Bedroom 1: 17'4 x 12'7 (5.29m x 3.84m) En Suite Shower Bedroom 2: 12'8 x 9'1 (3.86m x 2.77m) Bathroom