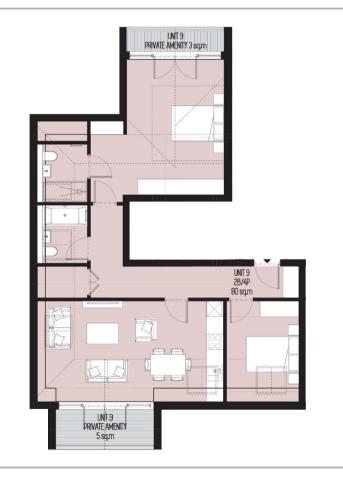

### Accommodation

#### SECOND FLOOR

Entrance Hallway Kitchen/Dining/Living area: 23'3 x 13'0 (7.09m x 3.97m) Bedroom 1: 17'4 x 12'7 (5.29m x 3.84m) En Suite Shower Bedroom 2: 12'8 x 9'1 (3.86m x 2.77m) Bathroom

#### OUTSIDE

Balcony Communal Garden Allocated Parking Space