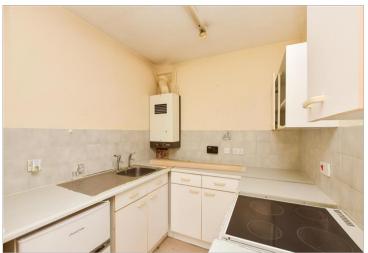

#### **GROUND FLOOR**

Entrance Hallway

Lounge:  $15'5 \times 10'3 (4.70 \text{ m} \times 3.13 \text{ m})$ Kitchen:  $6'7 \times 6'6 (2.01 \text{ m} \times 1.98 \text{ m})$ Bedroom:  $12'3 \times 8'7 (3.74 \text{ m} \times 2.62 \text{ m})$ Bathroom:  $7'7 \times 5'5 (2.31 \text{ m} \times 1.65 \text{ m})$ 