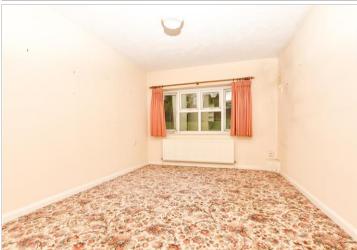

#### **GROUND FLOOR**

Entrance Hallway

Lounge:  $15'5 \times 10'3 (4.70 \text{ m} \times 3.13 \text{ m})$ Kitchen:  $6'7 \times 6'6 (2.01 \text{ m} \times 1.98 \text{ m})$ Bedroom:  $12'3 \times 8'7 (3.74 \text{ m} \times 2.62 \text{ m})$ Bathroom:  $7'7 \times 5'5 (2.31 \text{ m} \times 1.65 \text{ m})$ 