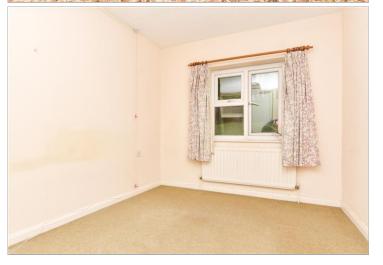

#### **GROUND FLOOR**

Entrance Hallway

Lounge:  $15'5 \times 10'3 (4.70 \text{ m} \times 3.13 \text{ m})$ Kitchen:  $6'7 \times 6'6 (2.01 \text{ m} \times 1.98 \text{ m})$ Bedroom:  $12'3 \times 8'7 (3.74 \text{ m} \times 2.62 \text{ m})$ Bathroom:  $7'7 \times 5'5 (2.31 \text{ m} \times 1.65 \text{ m})$ 