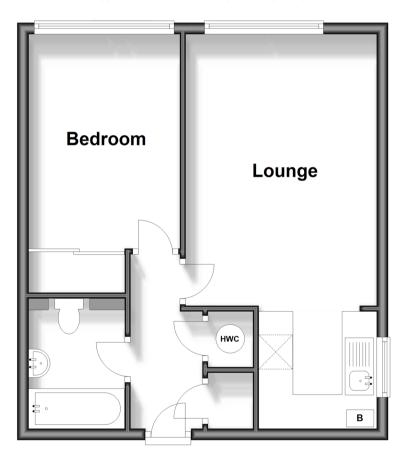

# **Ground Floor**

Approx. 42.1 sq. metres (453.1 sq. feet)

## **Accommodation**

#### **GROUND FLOOR**

Entrance Hallway

Lounge:  $15'5 \times 10'3 (4.70 \text{ m} \times 3.13 \text{ m})$ Kitchen:  $6'7 \times 6'6 (2.01 \text{ m} \times 1.98 \text{ m})$ Bedroom:  $12'3 \times 8'7 (3.74 \text{ m} \times 2.62 \text{ m})$ Bathroom:  $7'7 \times 5'5 (2.31 \text{ m} \times 1.65 \text{ m})$ 