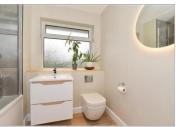

#### SECOND FLOOR

**Entrance Hall** 

Lounge: 14'8 x 13'0 (4.47m x 3.97m) Kitchen: 11'0 x 8'0 (3.36m x 2.44m) Bedroom 1: 14'8 x 9'8 (4.47m x 2.95m) Bedroom 2: 12'5 x 9'3 (3.79m x 2.82m)

Bathroom