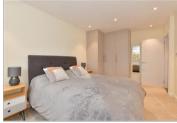

### **Main features**

- Fully refurbished by the current owner
- Fitted wardrobes to bedroom one
- Wonderful views towards Woldingham
- Off street parking & garage en-bloc
- Walking distance to Caterham station & local shops

#### SECOND FLOOR

**Entrance Hall** 

Lounge: 14'8 x 13'0 (4.47m x 3.97m) Kitchen: 11'0 x 8'0 (3.36m x 2.44m) Bedroom 1: 14'8 x 9'8 (4.47m x 2.95m) Bedroom 2: 12'5 x 9'3 (3.79m x 2.82m)

Bathroom