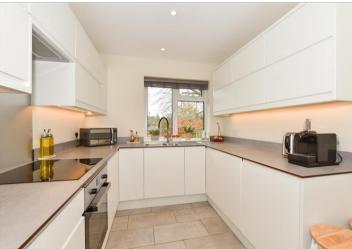

#### SECOND FLOOR

**Entrance Hall** 

Lounge: 14'8 x 13'0 (4.47m x 3.97m) Kitchen: 11'0 x 8'0 (3.36m x 2.44m) Bedroom 1: 14'8 x 9'8 (4.47m x 2.95m) Bedroom 2: 12'5 x 9'3 (3.79m x 2.82m)

Bathroom