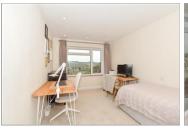

#### SECOND FLOOR

**Entrance Hall** 

Lounge: 14'8 x 13'0 (4.47m x 3.97m) Kitchen: 11'0 x 8'0 (3.36m x 2.44m) Bedroom 1: 14'8 x 9'8 (4.47m x 2.95m) Bedroom 2: 12'5 x 9'3 (3.79m x 2.82m)

Bathroom