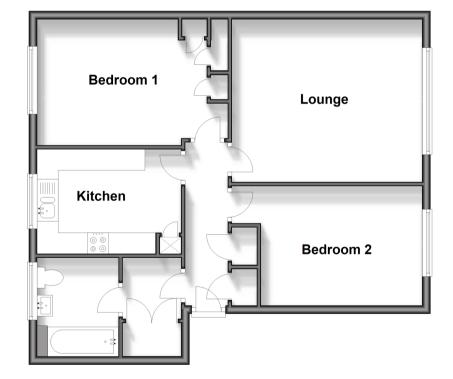

## Second Floor

Approx. 66.8 sq. metres (718.6 sq. feet)

# **Accommodation**

#### SECOND FLOOR

**Entrance Hall** 

Lounge: 14'8 x 13'0 (4.47m x 3.97m) Kitchen: 11'0 x 8'0 (3.36m x 2.44m) Bedroom 1: 14'8 x 9'8 (4.47m x 2.95m) Bedroom 2: 12'5 x 9'3 (3.79m x 2.82m)

Bathroom