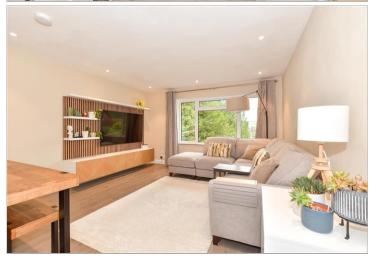

#### SECOND FLOOR

**Entrance Hall** 

Lounge: 14'8 x 13'0 (4.47m x 3.97m) Kitchen: 11'0 x 8'0 (3.36m x 2.44m) Bedroom 1: 14'8 x 9'8 (4.47m x 2.95m) Bedroom 2: 12'5 x 9'3 (3.79m x 2.82m)

Bathroom