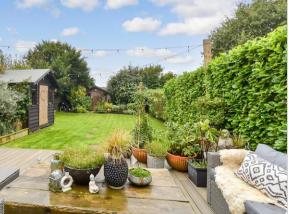

**Price** £650,000

**Freehold** 

4x 🕮 1x 🚅 2x 🕮

Livingstone Road, Caterham, Surrey, CR3



**Ground Floor** 

Approx. 81.2 sq. metres (873.6 sq. feet)



## First Floor

Approx. 40.6 sq. metres (437.1 sq. feet)



# Accommodation

## **GROUND FLOOR**

Entrance Hallway

Kitchen/Diner: 24'10 x 23'0 (7.57m x 7.02m)

Lounge: 14'8 x 11'5 (4.47m x 3.48m) Utility Room: 7'5 x 5'10 (2.26m x 1.78m)

Separate Toilet

Bedroom 4/ Office: 12'9 x 5'10 (3.89m x 1.78m)

## FIRST FLOOR

Landing

Bedroom 1: 14'7 x 9'4 (4.45m x 2.85m) Bedroom 2: 11'8 x 10'1 (3.56m x 3.08m) Bedroom 3: 7'3 x 6'11 (2.21m x 2.11m) Bathroom: 8'5 x 7'1 (2.57m x 2.16m)

## **OUTSIDE**

Driveway Rear garden













## Main features

- Fully refurbished throughout with the perfect blend of style and comfort
- Open plan living with by-fold doors leading out to the garden
- Utility room leading off of the kitchen area
- Downstairs bedroom can be used as the perfect home office
- High end appliances throughout



### Nearest Schools

Primary Schools: Hillcroft Primary 0.2 miles, Audley Primary 0.6 miles, St Francis Catholic Primary 0.6 miles

Secondary Schools: Clifton Hill School 0.2 miles, de Stafford School 0.5 miles, Sunnydown School 0.6 miles



### **Transport Information**

Train Stations: Caterham 0.9 miles, Whyteleafe South 1.3 miles, Upper Warlingham 1.5 miles



### **Address**

Livingstone Road, Caterham, Surrey, CR3



#### **Directions**

For directions to this property please contact u