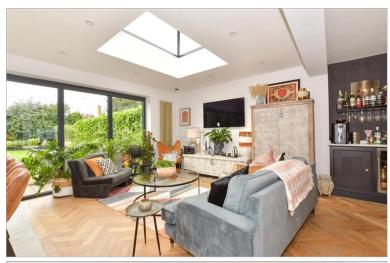

## Main features

- Fully refurbished throughout with the perfect blend of style and comfort
- Open plan living with by-fold doors leading out to the garden
- Utility room leading off of the kitchen area
- Downstairs bedroom can be used as the perfect home office
- High end appliances throughout