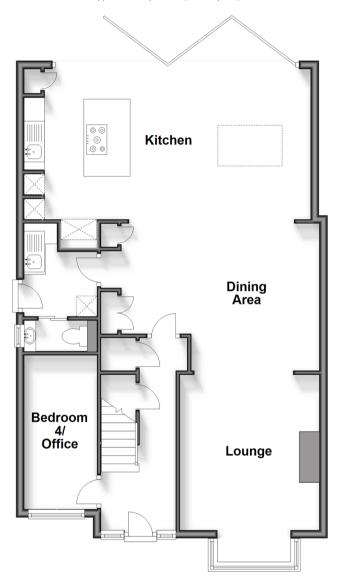

**Price** £650,000

**Freehold** 

4x 🕮 1x 🚅 2x 🕮

Livingstone Road, Caterham, Surrey, CR3

**Ground Floor** 

Approx. 81.2 sq. metres (873.6 sq. feet)

## **GROUND FLOOR**

Entrance Hallway

Kitchen/Diner: 24'10 x 23'0 (7.57m x 7.02m)

Lounge: 14'8 x 11'5 (4.47m x 3.48m) Utility Room: 7'5 x 5'10 (2.26m x 1.78m)

Separate Toilet

Bedroom 4/ Office: 12'9 x 5'10 (3.89m x 1.78m)

## **OUTSIDE**

Driveway Rear garden