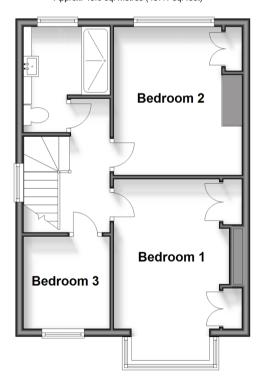

## First Floor

Approx. 40.6 sq. metres (437.1 sq. feet)

## FIRST FLOOR

Landing

Bedroom 1: 14'7 x 9'4 (4.45m x 2.85m) Bedroom 2: 11'8 x 10'1 (3.56m x 3.08m) Bedroom 3: 7'3 x 6'11 (2.21m x 2.11m) Bathroom: 8'5 x 7'1 (2.57m x 2.16m)