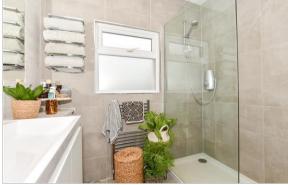

## FIRST FLOOR

Landing

Bedroom 1: 14'7 x 9'4 (4.45m x 2.85m) Bedroom 2: 11'8 x 10'1 (3.56m x 3.08m) Bedroom 3: 7'3 x 6'11 (2.21m x 2.11m) Bathroom: 8'5 x 7'1 (2.57m x 2.16m)