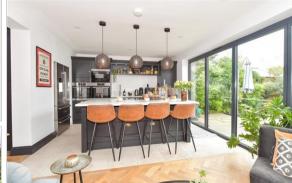

## **GROUND FLOOR**

Entrance Hallway

Kitchen/Diner: 24'10 x 23'0 (7.57m x 7.02m)

Lounge: 14'8 x 11'5 (4.47m x 3.48m) Utility Room: 7'5 x 5'10 (2.26m x 1.78m)

Separate Toilet

Bedroom 4/ Office: 12'9 x 5'10 (3.89m x 1.78m)

## Main features

- Fully refurbished throughout with the perfect blend of style and comfort
- Open plan living with by-fold doors leading out to the garden
- Utility room leading off of the kitchen area
- Downstairs bedroom can be used as the perfect home office
- High end appliances throughout