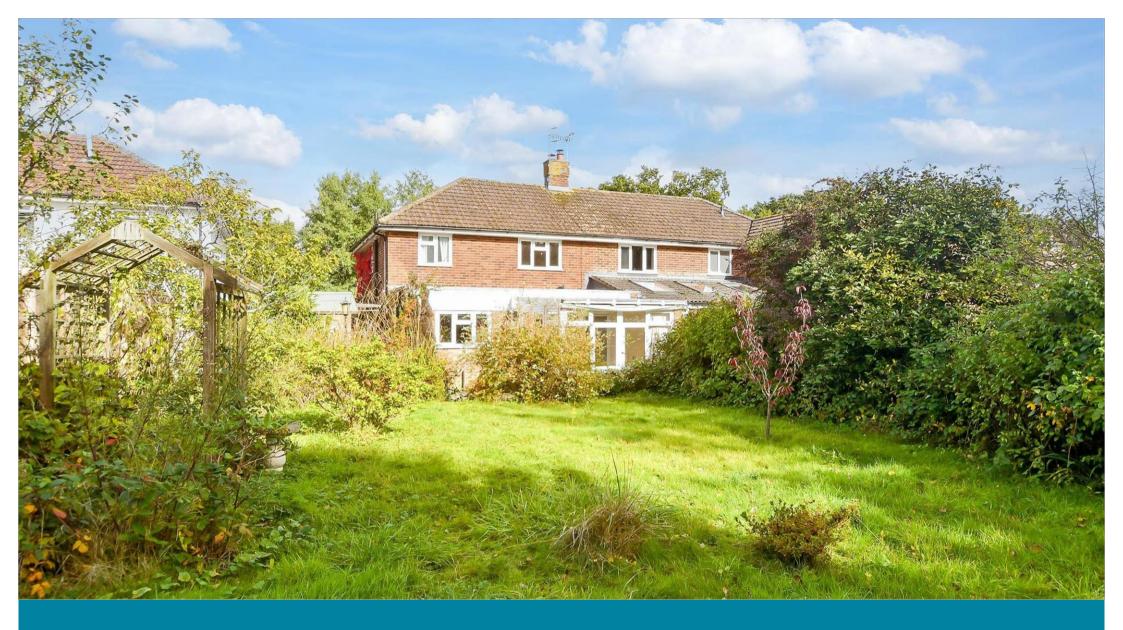

## OUTSIDE

Front Garden Rear Garden

Garage: 16'5 x 8'3 (5.01m x 2.52m)

Driveway

- Huge potential to extend to both levels
- Driveway for two cars and garage
- Large garden with powered summer house
- Walking distance to Godstone Station and open spaces
- Chain free