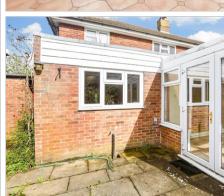

## OUTSIDE

Front Garden Rear Garden

Garage: 16'5 x 8'3 (5.01m x 2.52m)

Driveway

- Huge potential to extend to both levels
- Driveway for two cars and garage
- Large garden with powered summer house
- Walking distance to Godstone Station and open spaces
- Chain free