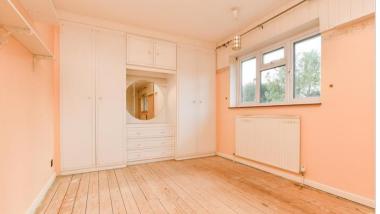

### FIRST FLOOR

Landing

Bedroom 1: 12'0 x 8'8 (3.66m x 2.64m) Bedroom 2: 10'3 x 9'3 (3.13m x 2.82m) Bedroom 3: 8'4 x 6'8 (2.54m x 2.03m)

Bathroom Separate Toilet