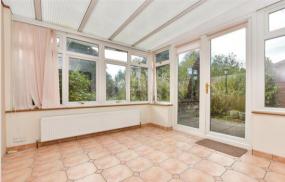

### **GROUND FLOOR**

**Entrance Hallway**: 12'5 x 5'8 (3.79m x 1.73m)

Lounge/Diner:  $30'0 \times 11'6 (9.15m \times 3.51m)$ Conservatory:  $10'8 \times 10'0 (3.25m \times 3.05m)$ Kitchen/Breakfast Room:  $19'4 \times 9'7 (5.90m \times 2.92m)$ 