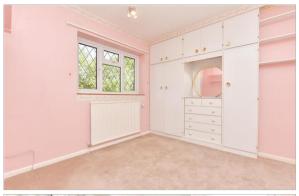

### FIRST FLOOR

Landing

Bedroom 1: 12'0 x 8'8 (3.66m x 2.64m) Bedroom 2: 10'3 x 9'3 (3.13m x 2.82m) Bedroom 3: 8'4 x 6'8 (2.54m x 2.03m)

Bathroom Separate Toilet