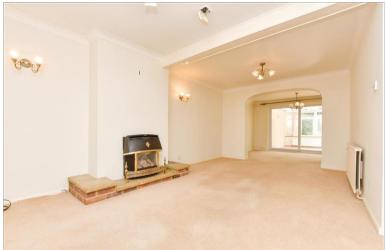

### **GROUND FLOOR**

**Entrance Hallway**: 12'5 x 5'8 (3.79m x 1.73m)

Lounge/Diner:  $30'0 \times 11'6 (9.15m \times 3.51m)$ Conservatory:  $10'8 \times 10'0 (3.25m \times 3.05m)$ Kitchen/Breakfast Room:  $19'4 \times 9'7 (5.90m \times 2.92m)$ 