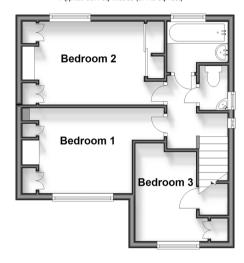

**Price** £450,000

**Freehold** 

3x ∰ 1x 🚅 1x 🕮

Hunters Chase, South Godstone, Surrey, RH9

cubitt west

Ground Floor Approx. 76.9 sq. metres (827.6 sq. feet)

First Floor
Approx. 35.1 sq. metres (377.9 sq. feet)

### FIRST FLOOR

Landing

Bedroom 1: 12'0 x 8'8 (3.66m x 2.64m) Bedroom 2: 10'3 x 9'3 (3.13m x 2.82m) Bedroom 3: 8'4 x 6'8 (2.54m x 2.03m)

Bathroom Separate Toilet