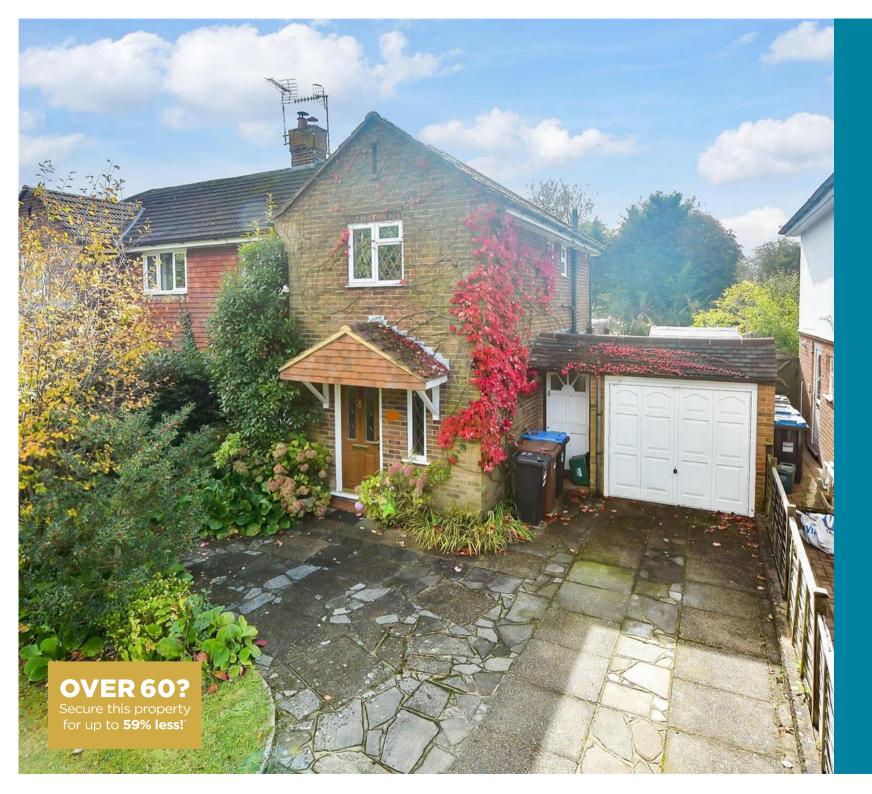

**Price** £450,000

**Freehold** 

3x ∰ 1x 🚅 1x 🕮

Hunters Chase, South Godstone, Surrey, RH9

cubitt west

Ground Floor Approx. 76.9 sq. metres (827.6 sq. feet)

First Floor
Approx. 35.1 sq. metres (377.9 sq. feet)

## OUTSIDE

Front Garden Rear Garden

Garage: 16'5 x 8'3 (5.01m x 2.52m)

Driveway

- Huge potential to extend to both levels
- Driveway for two cars and garage
- Large garden with powered summer house
- Walking distance to Godstone Station and open spaces
- Chain free

#### **Address**

Hunters Chase, South Godstone, Surrey, RH9