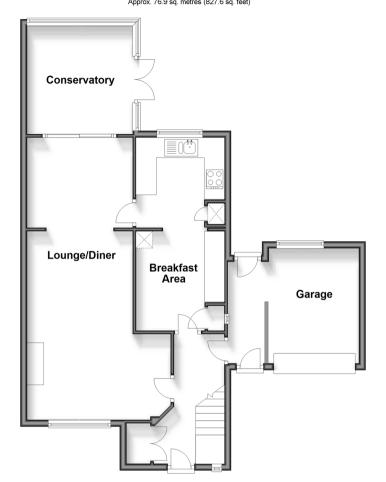

**Price** £450,000

**Freehold** 

3x ∰ 1x 🚅 1x 🕮

Hunters Chase, South Godstone, Surrey, RH9

cubitt west

Ground Floor Approx. 76.9 sq. metres (827.6 sq. feet)

First Floor
Approx. 35.1 sq. metres (377.9 sq. feet)

### **GROUND FLOOR**

**Entrance Hallway**: 12'5 x 5'8 (3.79m x 1.73m)

Lounge/Diner:  $30'0 \times 11'6 (9.15m \times 3.51m)$ Conservatory:  $10'8 \times 10'0 (3.25m \times 3.05m)$ Kitchen/Breakfast Room:  $19'4 \times 9'7 (5.90m \times 2.92m)$ 