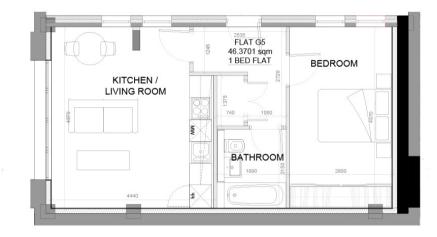

## **Accommodation**

## **GROUND FLOOR**

Entrance Hallway

Living room/Kitchen: 16'5 x 13'0 (5.01m x 3.97m)

Bedroom: 16'5 x 9'6 (5.01m x 2.90m) Bathroom: 6'9 x 5'5 (2.06m x 1.65m)

Call Caterham - 01883 331000 ■ cubittandwest.co.uk