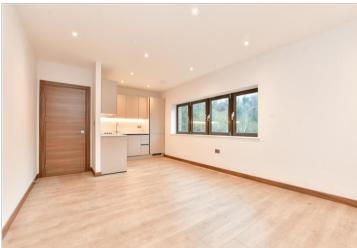

## **Main features**

- Open plan living areas
- **Fully fitted German Cashmere** kitchen with integrated appliances and stone work tops
- 10-year build warranty for peace of mind
- Spacious and inviting bedroom with fitted carpet

## **GROUND FLOOR**

Entrance Hallway

Living room/Kitchen: 16'5 x 13'0 (5.01m x 3.97m)

Bedroom: 16'5 x 9'6 (5.01m x 2.90m) Bathroom: 6'9 x 5'5 (2.06m x 1.65m)

Call Caterham - 01883 331000 ■ cubittandwest.co.uk