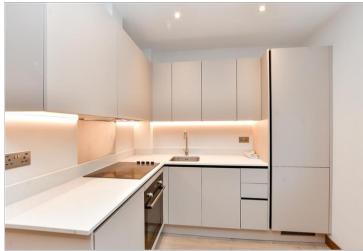

## **Main features**

- Open plan living areas
- **Fully fitted German Cashmere** kitchen with integrated appliances and stone work tops
- 10-year build warranty for peace of mind
- Spacious and inviting bedroom with fitted carpet

## **GROUND FLOOR**

Entrance Hallway

Living room/Kitchen: 16'5 x 13'0 (5.01m x 3.97m)

Bedroom: 16'5 x 9'6 (5.01m x 2.90m) Bathroom: 6'9 x 5'5 (2.06m x 1.65m)

Call Caterham - 01883 331000 ■ cubittandwest.co.uk