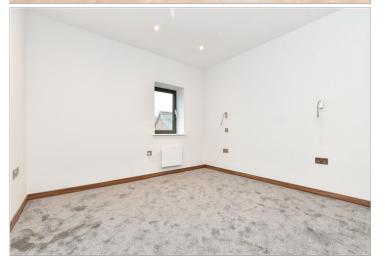

## **Main features**

- Open plan living areas
- **Fully fitted German Cashmere** kitchen with integrated appliances and stone work tops
- 10-year build warranty for peace of mind
- Spacious and inviting bedroom with fitted carpet

## **GROUND FLOOR**

Entrance Hallway

Living room/Kitchen: 16'5 x 13'0 (5.01m x 3.97m)

Bedroom: 16'5 x 9'6 (5.01m x 2.90m) Bathroom: 6'9 x 5'5 (2.06m x 1.65m)

Call Caterham - 01883 331000 ■ cubittandwest.co.uk