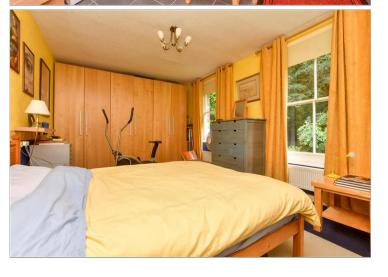

Bedroom 1: 16'0 x 11'0 (4.88m  $\times$ 

3.36m)

Bedroom 2: 13'0 x 12'10 (3.97m x

3.91m)