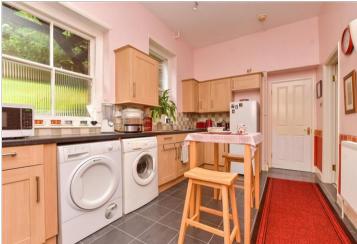

#### **GROUND FLOOR**

**Entrance Hallway** 

Living Room:  $20'0 \times 14'10 (6.10m \times 14'10)$ 

4.52m)

Kitchen:  $15'0 \times 9'0 \text{ (4.58m} \times 2.75\text{m)}$ Bathroom:  $9'0 \times 6'0 \text{ (2.75m} \times 1.83\text{m)}$ 