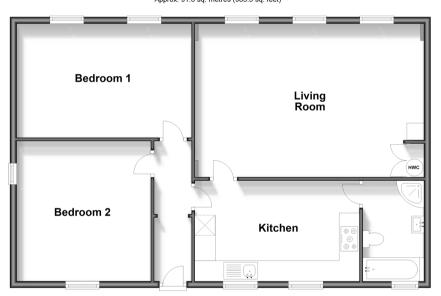

#### **GROUND FLOOR**

**Entrance Hallway** 

Living Room:  $20'0 \times 14'10 (6.10m \times 14'10)$ 

4.52m)

Kitchen:  $15'0 \times 9'0 \text{ (4.58m} \times 2.75\text{m)}$ Bathroom:  $9'0 \times 6'0 \text{ (2.75m} \times 1.83\text{m)}$ 

Bedroom 1: 16'0 x 11'0 (4.88m  $\times$ 

3.36m)

Bedroom 2: 13'0 x 12'10 (3.97m x

3.91m)

# Ground Floor Approx. 91.6 sq. metres (985.5 sq. feet)