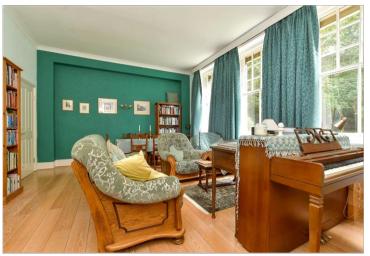

#### **GROUND FLOOR**

**Entrance Hallway** 

Living Room:  $20'0 \times 14'10 (6.10m \times 14'10)$ 

4.52m)

Kitchen:  $15'0 \times 9'0 \text{ (4.58m} \times 2.75\text{m)}$ Bathroom:  $9'0 \times 6'0 \text{ (2.75m} \times 1.83\text{m)}$ 