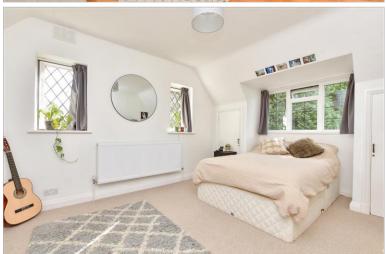

## FIRST FLOOR

Landing

Bedroom 1: 16'0 x 10'9 (4.88m x 3.28m) Walk-in Wardrobe: 10'9 x 4'6 (3.28m x 1.37m)

En-Suite: 10'9 x 3'11 (3.28m x 1.19m) Bedroom 2: 13'6 x 11'5 (4.12m x 3.48m) Bedroom 3: 10'4 x 7'4 (3.15m x 2.24m) Bedroom 4: 11'6 x 10'5 (3.51m x 3.18m) Bathroom: 10'11 x 5'6 (3.33m x 1.68m)