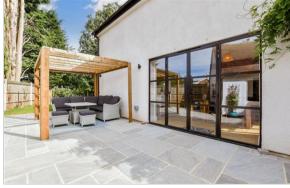

## **OUTSIDE**

Front Garden

Rear Garden

Driveway

Garage

Garage with wood shed

# **Main features**

- Fully refurbished by the current owners keeping original features
- Wrap around garden, driveway & two garages
- Open plan living with separate family room with Inglenook fireplace
- Downstairs shower room and study
- Walk in wardrobe & ensuite to bedroom one