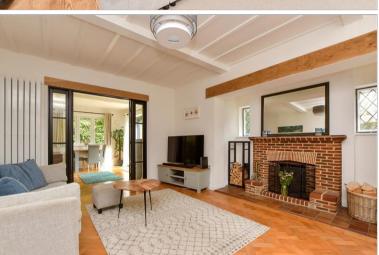

## **GROUND FLOOR**

**Entrance Hallway** 

Kitchen/Diner: 25'2 x 23'1 (7.68m x 7.04m) Utility Room: 11'5 x 4'1 (3.48m x 1.25m) Shower Room: 6'0 x 6'0 (1.83m x 1.83m)

Study: 7'3 x 6'2 (2.21m x 1.88m)

Living Room: 17'0 x 14'6 (5.19m x 4.42m) Family Room: 12'5 x 11'7 (3.79m x 3.53m)

# **Main features**

- Fully refurbished by the current owners keeping original features
- Wrap around garden, driveway & two garages
- Open plan living with separate family room with Inglenook fireplace
- Downstairs shower room and study
- Walk in wardrobe & ensuite to bedroom one