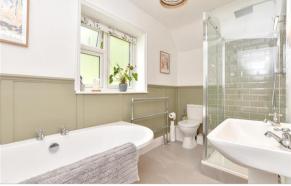

## FIRST FLOOR

Landing

Bedroom 1: 16'0 x 10'9 (4.88m x 3.28m) Walk-in Wardrobe: 10'9 x 4'6 (3.28m x 1.37m)

En-Suite: 10'9 x 3'11 (3.28m x 1.19m) Bedroom 2: 13'6 x 11'5 (4.12m x 3.48m) Bedroom 3: 10'4 x 7'4 (3.15m x 2.24m) Bedroom 4: 11'6 x 10'5 (3.51m x 3.18m) Bathroom: 10'11 x 5'6 (3.33m x 1.68m)