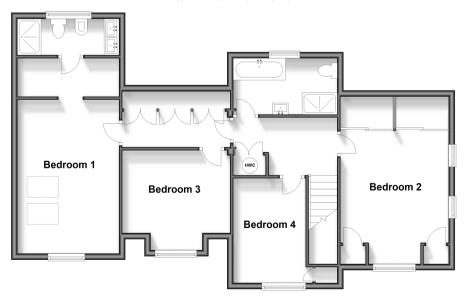

### **Ground Floor**

Approx. 114.7 sq. metres (1235.0 sq. feet)

Outbuilding
Approx. 15.7 sq. metres (169.3 sq. feet)

**First Floor** 

Approx. 85.8 sq. metres (923.9 sq. feet)

Outbuilding
Approx. 13.3 sq. metres (143.6 sq. feet)

## FIRST FLOOR

Landing

Bedroom 1: 16'0 x 10'9 (4.88m x 3.28m) Walk-in Wardrobe: 10'9 x 4'6 (3.28m x 1.37m)

En-Suite: 10'9 x 3'11 (3.28m x 1.19m) Bedroom 2: 13'6 x 11'5 (4.12m x 3.48m) Bedroom 3: 10'4 x 7'4 (3.15m x 2.24m) Bedroom 4: 11'6 x 10'5 (3.51m x 3.18m) Bathroom: 10'11 x 5'6 (3.33m x 1.68m)