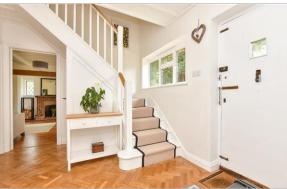

## **GROUND FLOOR**

**Entrance Hallway** 

Kitchen/Diner: 25'2 x 23'1 (7.68m x 7.04m) Utility Room: 11'5 x 4'1 (3.48m x 1.25m) Shower Room: 6'0 x 6'0 (1.83m x 1.83m)

Study: 7'3 x 6'2 (2.21m x 1.88m)

Living Room: 17'0 x 14'6 (5.19m x 4.42m) Family Room: 12'5 x 11'7 (3.79m x 3.53m)