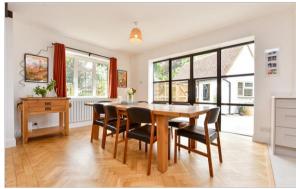

## **GROUND FLOOR**

**Entrance Hallway** 

Kitchen/Diner: 25'2 x 23'1 (7.68m x 7.04m) Utility Room: 11'5 x 4'1 (3.48m x 1.25m) Shower Room: 6'0 x 6'0 (1.83m x 1.83m)

Study: 7'3 x 6'2 (2.21m x 1.88m)

Living Room: 17'0 x 14'6 (5.19m x 4.42m) Family Room: 12'5 x 11'7 (3.79m x 3.53m)