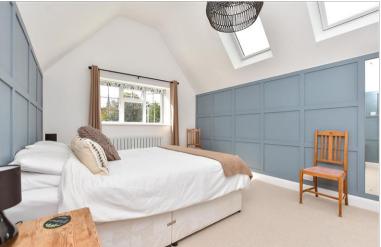

## FIRST FLOOR

Landing

Bedroom 1: 16'0 x 10'9 (4.88m x 3.28m) Walk-in Wardrobe: 10'9 x 4'6 (3.28m x 1.37m)

En-Suite: 10'9 x 3'11 (3.28m x 1.19m) Bedroom 2: 13'6 x 11'5 (4.12m x 3.48m) Bedroom 3: 10'4 x 7'4 (3.15m x 2.24m) Bedroom 4: 11'6 x 10'5 (3.51m x 3.18m) Bathroom: 10'11 x 5'6 (3.33m x 1.68m)