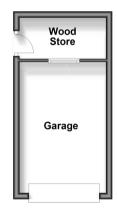

### **Ground Floor**

Approx. 114.7 sq. metres (1235.0 sq. feet)

Outbuilding
Approx. 15.7 sq. metres (169.3 sq. feet)

**First Floor** 

Approx. 85.8 sq. metres (923.9 sq. feet)

Outbuilding
Approx. 13.3 sq. metres (143.6 sq. feet)

## **OUTSIDE**

Front Garden

Rear Garden

Driveway

Garage

Garage with wood shed