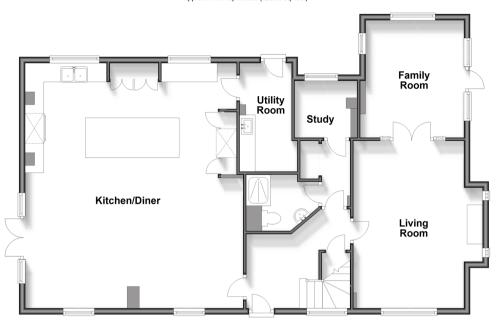

### **Ground Floor**

Approx. 114.7 sq. metres (1235.0 sq. feet)

Outbuilding
Approx. 15.7 sq. metres (169.3 sq. feet)

**First Floor** 

Approx. 85.8 sq. metres (923.9 sq. feet)

Outbuilding
Approx. 13.3 sq. metres (143.6 sq. feet)

## **GROUND FLOOR**

**Entrance Hallway** 

Kitchen/Diner: 25'2 x 23'1 (7.68m x 7.04m) Utility Room: 11'5 x 4'1 (3.48m x 1.25m) Shower Room: 6'0 x 6'0 (1.83m x 1.83m)

Study: 7'3 x 6'2 (2.21m x 1.88m)

Living Room: 17'0 x 14'6 (5.19m x 4.42m) Family Room: 12'5 x 11'7 (3.79m x 3.53m)