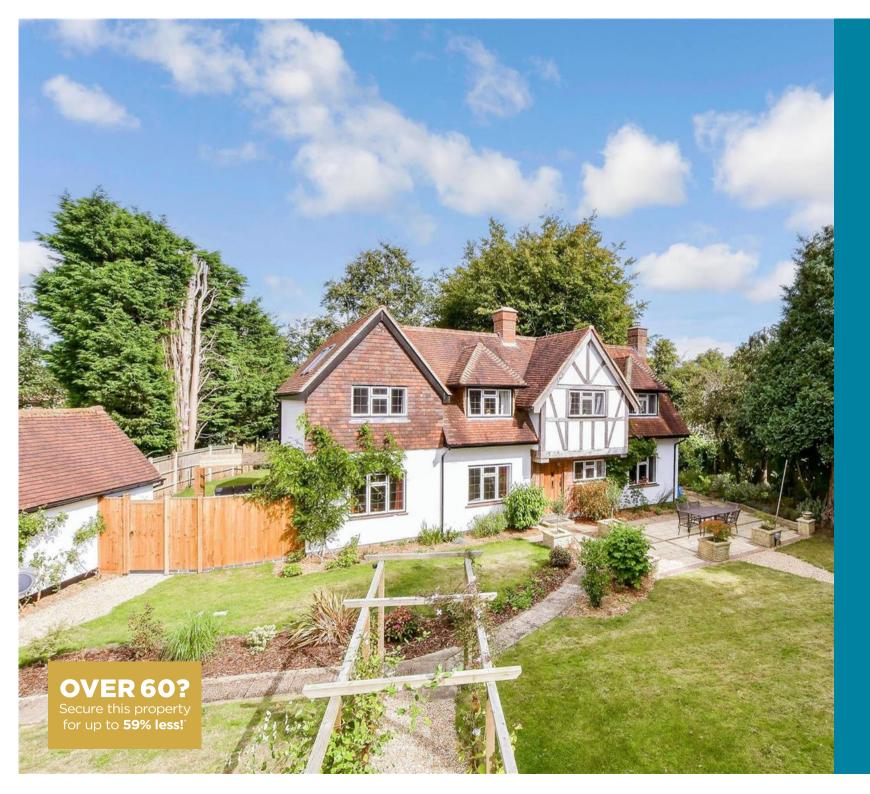

Price £1,250,000

**Freehold** 

4x ∰ 3x ♣ 3x ∰

The Lane House,
Essendene Road,
Caterham, Surrey, CR3

# **Main features**

- Fully refurbished by the current owners keeping original features
- Wrap around garden, driveway & two garages
- Open plan living with separate family room with Inglenook fireplace
- Downstairs shower room and study
- Walk in wardrobe & ensuite to bedroom one