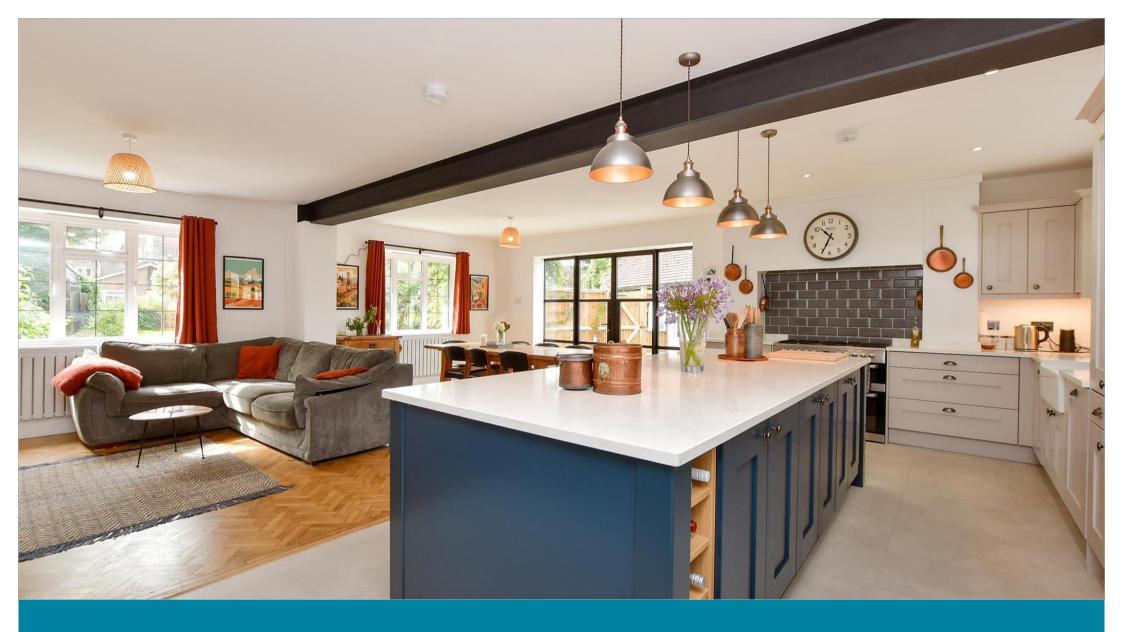

## **GROUND FLOOR**

**Entrance Hallway** 

Kitchen/Diner: 25'2 x 23'1 (7.68m x 7.04m) Utility Room: 11'5 x 4'1 (3.48m x 1.25m) Shower Room: 6'0 x 6'0 (1.83m x 1.83m)

Study: 7'3 x 6'2 (2.21m x 1.88m)

Living Room: 17'0 x 14'6 (5.19m x 4.42m) Family Room: 12'5 x 11'7 (3.79m x 3.53m)

# **Main features**

- Fully refurbished by the current owners keeping original features
- Wrap around garden, driveway & two garages
- Open plan living with separate family room with Inglenook fireplace
- Downstairs shower room and study
- Walk in wardrobe & ensuite to bedroom one