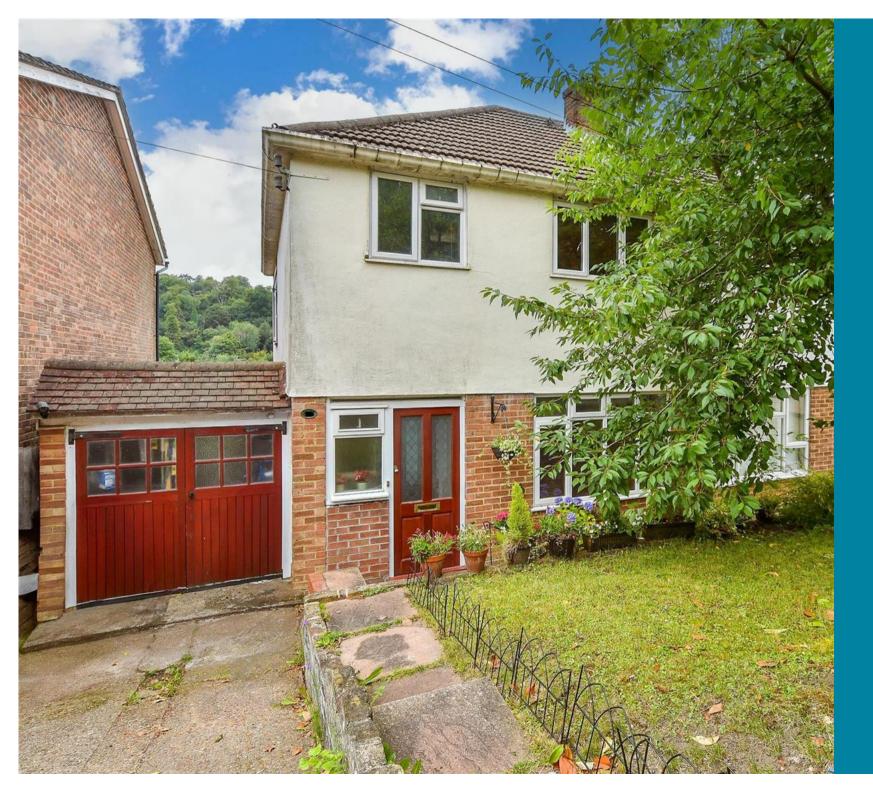

**Price** £430,000

**Freehold** 

3x ∰ 1x 🚅 1x 🕮

Farningham Road, Caterham, Surrey, CR3

### Main features

- Driveway for one car and attached garage
- Raised decking leading out from the through lounge/diner
- Walking distance to Caterham **Station and local shops**
- Storage area under the property
- Potential to put your own stamp on to make your own

#### OUTSIDE

Garage: 16'7 x 7'6 (5.06m x 2.29m)

Driveway

Front & Rear Garden

**Ground Floor** 

**First Floor** Approx. 37.5 sq. metres (404.0 sq. feet)