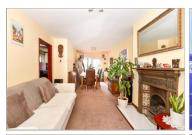

### **GROUND FLOOR**

Entrance Hall

Lounge/Diner: 24'6 x 10'3 (7.47m x 3.13m) **Kitchen**: 10'5 x 8'5 (3.18m x 2.57m)