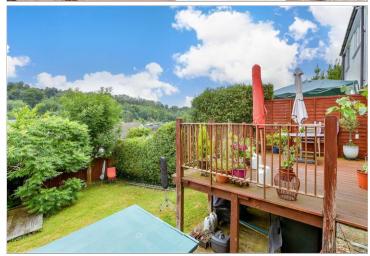

### Main features

- Driveway for one car and attached garage
- Raised decking leading out from the through lounge/diner
- Walking distance to Caterham **Station and local shops**
- Storage area under the property
- Potential to put your own stamp on to make your own

#### OUTSIDE

Garage: 16'7 x 7'6 (5.06m x 2.29m)

Driveway

Front & Rear Garden

**Ground Floor** 

**First Floor** Approx. 37.5 sq. metres (404.0 sq. feet)