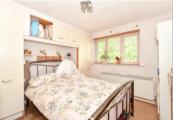

### FIRST FLOOR

Landing

Bedroom 1: 11'11 x 10'4 (3.63m x 3.15m) Bedroom 2: 13'0 x 8'4 (3.97m x 2.54m) Bedroom 3: 8'9 x 6'0 (2.67m x 1.83m) Bathroom: 7'4 x 5'6 (2.24m x 1.68m)