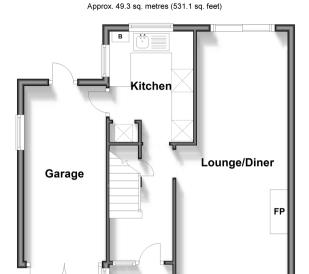

# **Accommodation**

### **GROUND FLOOR**

Entrance Hall

Lounge/Diner: 24'6 x 10'3 (7.47m x 3.13m) **Kitchen**: 10'5 x 8'5 (3.18m x 2.57m)

#### OUTSIDE

Garage: 16'7 x 7'6 (5.06m x 2.29m)

Driveway

Front & Rear Garden

**Ground Floor** 

**First Floor** Approx. 37.5 sq. metres (404.0 sq. feet)