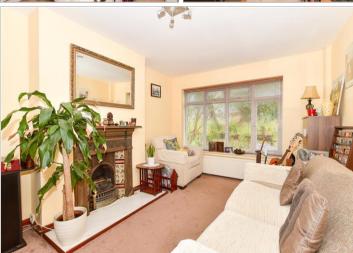

### **GROUND FLOOR**

Entrance Hall

Lounge/Diner: 24'6 x 10'3 (7.47m x 3.13m) **Kitchen**: 10'5 x 8'5 (3.18m x 2.57m)