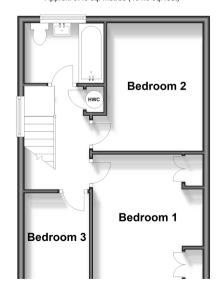

# **Accommodation**

### FIRST FLOOR

Landing

Bedroom 1: 11'11 x 10'4 (3.63m x 3.15m) Bedroom 2: 13'0 x 8'4 (3.97m x 2.54m) Bedroom 3: 8'9 x 6'0 (2.67m x 1.83m) Bathroom: 7'4 x 5'6 (2.24m x 1.68m)