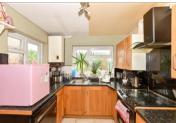

### **GROUND FLOOR**

Entrance Hall

Lounge/Diner: 24'6 x 10'3 (7.47m x 3.13m) **Kitchen**: 10'5 x 8'5 (3.18m x 2.57m)