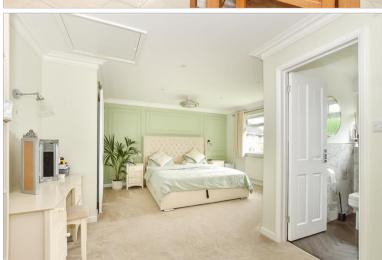

## FIRST FLOOR

Hallway

Bedroom 1: 18'3 x 14'11 (5.57m x 4.55m)

Walk In Wardrobe

Ensuite Shower: 6'8 x 5'11 (2.03m x 1.80m) Bedroom 2: 18'11 x 9'11 (5.77m x 3.02m) Bedroom 3: 11'4 x 9'7 (3.46m x 2.92m) Bedroom 4: 10'2 x 9'8 (3.10m x 2.95m) Bathroom: 6'0 x 5'0 (1.83m x 1.53m)