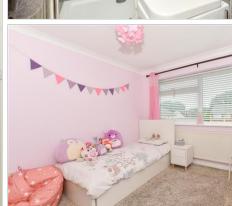

## FIRST FLOOR

Hallway

Bedroom 1: 18'3 x 14'11 (5.57m x 4.55m)

Walk In Wardrobe

Ensuite Shower: 6'8 x 5'11 (2.03m x 1.80m) Bedroom 2: 18'11 x 9'11 (5.77m x 3.02m) Bedroom 3: 11'4 x 9'7 (3.46m x 2.92m) Bedroom 4: 10'2 x 9'8 (3.10m x 2.95m) Bathroom: 6'0 x 5'0 (1.83m x 1.53m)