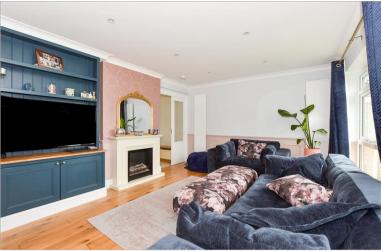

## **GROUND FLOOR**

Porch

Lounge: 16'8 x 11'11 (5.08m x 3.63m) Kitchen/Diner: 27'11 x 12'9 (8.51m x 3.89m) Utility Room: 7'0 x 4'0 (2.14m x 1.22m)

Office: 7'11 x 7'7 (2.41m x 2.31m)

Shower Room:  $5'10 \times 3'11 (1.78m \times 1.19m)$ 