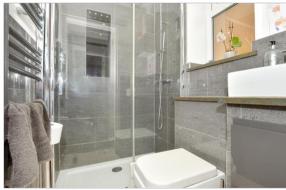

## FIRST FLOOR

Hallway

Bedroom 1: 18'3 x 14'11 (5.57m x 4.55m)

Walk In Wardrobe

Ensuite Shower: 6'8 x 5'11 (2.03m x 1.80m) Bedroom 2: 18'11 x 9'11 (5.77m x 3.02m) Bedroom 3: 11'4 x 9'7 (3.46m x 2.92m) Bedroom 4: 10'2 x 9'8 (3.10m x 2.95m) Bathroom: 6'0 x 5'0 (1.83m x 1.53m)