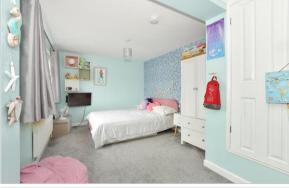

## FIRST FLOOR

Hallway

Bedroom 1: 18'3 x 14'11 (5.57m x 4.55m)

Walk In Wardrobe

Ensuite Shower: 6'8 x 5'11 (2.03m x 1.80m) Bedroom 2: 18'11 x 9'11 (5.77m x 3.02m) Bedroom 3: 11'4 x 9'7 (3.46m x 2.92m) Bedroom 4: 10'2 x 9'8 (3.10m x 2.95m) Bathroom: 6'0 x 5'0 (1.83m x 1.53m)