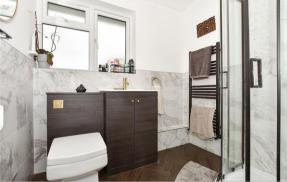

## **GROUND FLOOR**

Porch

Lounge: 16'8 x 11'11 (5.08m x 3.63m) Kitchen/Diner: 27'11 x 12'9 (8.51m x 3.89m) Utility Room: 7'0 x 4'0 (2.14m x 1.22m)

Office: 7'11 x 7'7 (2.41m x 2.31m)

Shower Room:  $5'10 \times 3'11 (1.78m \times 1.19m)$ 