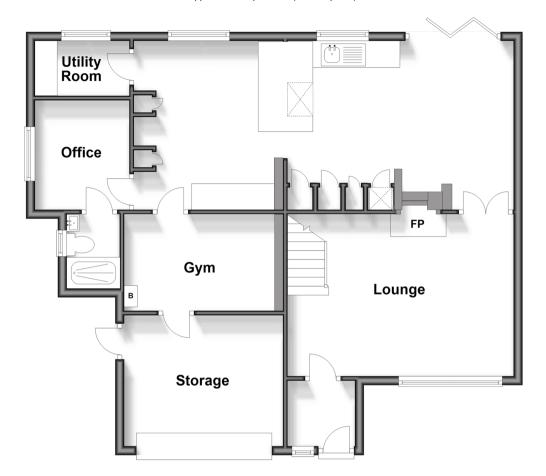

## **Ground Floor**

Approx. 84.0 sq. metres (903.9 sq. feet)

Approx. 75.9 sq. metres (817.1 sq. feet)

## **GROUND FLOOR**

Porch

Lounge: 16'8 x 11'11 (5.08m x 3.63m) Kitchen/Diner: 27'11 x 12'9 (8.51m x 3.89m) Utility Room: 7'0 x 4'0 (2.14m x 1.22m)

Office: 7'11 x 7'7 (2.41m x 2.31m)

Shower Room:  $5'10 \times 3'11 (1.78m \times 1.19m)$ 

Gym: 10'11 x 7'0 (3.33m x 2.14m) Storage: 10'2 x 7'0 (3.10m x 2.14m)