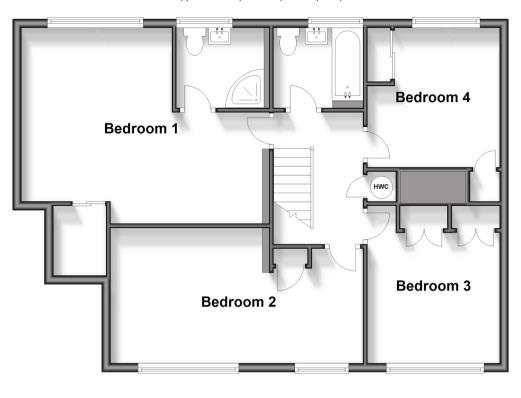

## FIRST FLOOR

Hallway

Bedroom 1: 18'3 x 14'11 (5.57m x 4.55m)

Walk In Wardrobe

Ensuite Shower: 6'8 x 5'11 (2.03m x 1.80m) Bedroom 2: 18'11 x 9'11 (5.77m x 3.02m) Bedroom 3: 11'4 x 9'7 (3.46m x 2.92m) Bedroom 4: 10'2 x 9'8 (3.10m x 2.95m) Bathroom: 6'0 x 5'0 (1.83m x 1.53m)