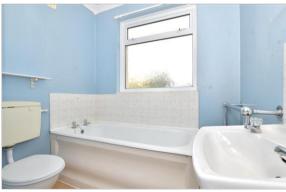

### FIRST FLOOR

Landing

Family Bathroom: 7'0 x 6'0 (2.14m x 1.83m) Bedroom 1: 12'5 x 10'10 (3.79m x 3.30m) Bedroom 2: 10'11 x 10'10 (3.33m x 3.30m) Bedroom 3: 7'11 x 6'9 (2.41m x 2.06m)