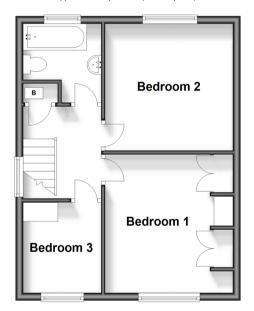

# First Floor

Approx. 39.4 sq. metres (423.9 sq. feet)

### FIRST FLOOR

Landing

Family Bathroom: 7'0 x 6'0 (2.14m x 1.83m) Bedroom 1: 12'5 x 10'10 (3.79m x 3.30m) Bedroom 2: 10'11 x 10'10 (3.33m x 3.30m) Bedroom 3: 7'11 x 6'9 (2.41m x 2.06m)