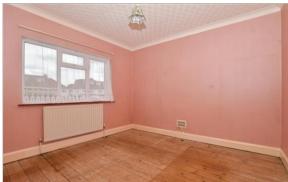

### FIRST FLOOR

Landing

Family Bathroom: 7'0 x 6'0 (2.14m x 1.83m) Bedroom 1: 12'5 x 10'10 (3.79m x 3.30m) Bedroom 2: 10'11 x 10'10 (3.33m x 3.30m) Bedroom 3: 7'11 x 6'9 (2.41m x 2.06m)