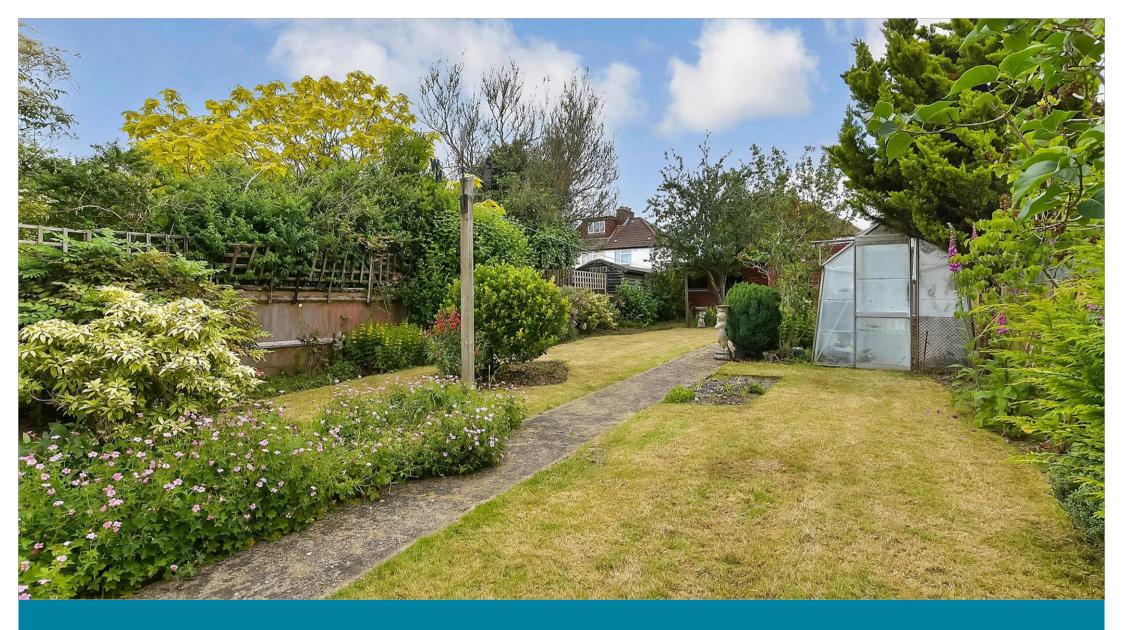

#### OUTSIDE

Front Garden

Garage: 18'11 x 7'4 (5.77m x 2.24m)

Driveway Rear Garden

# Main features

- Detached house with garage and driveway
- In need of modernisation & ready to put your stamp on
- Well kept rear garden leading from the conservatory
- Walking distance to local shops and bus stops
- Chain free