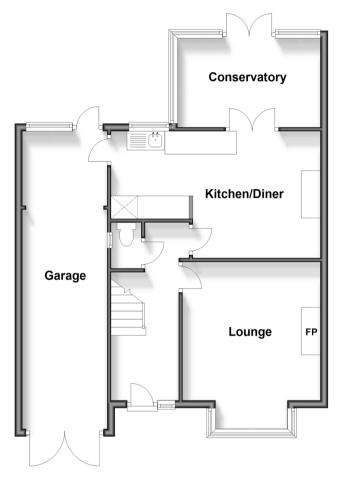

### **Ground Floor**

Approx. 68.5 sq. metres (736.9 sq. feet)

### **GROUND FLOOR**

Entrance Hallway

 $\begin{tabular}{ll} Lounge: 15'1 x 11'9 into bay (4.60m x 3.58m) \\ Kitchen/Diner: 18'6 x 11'0 (5.64m x 3.36m) \\ \end{tabular}$ 

Lean to: 7'9 x 6'6 (2.36m x 1.98m) Conservatory: 12'2 x 7'6 (3.71m x 2.29m)

WC