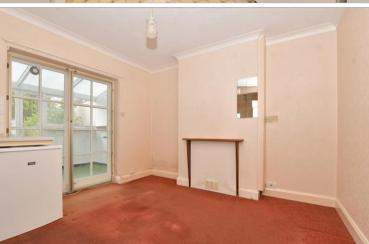

### **GROUND FLOOR**

Entrance Hallway

 $\begin{tabular}{ll} Lounge: 15'1 x 11'9 into bay (4.60m x 3.58m) \\ Kitchen/Diner: 18'6 x 11'0 (5.64m x 3.36m) \\ \end{tabular}$ 

Lean to: 7'9 x 6'6 (2.36m x 1.98m) Conservatory: 12'2 x 7'6 (3.71m x 2.29m)