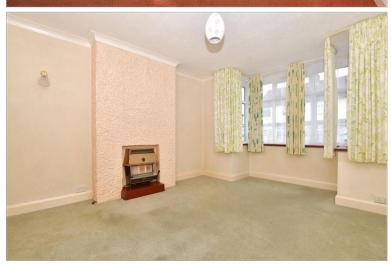

### **GROUND FLOOR**

Entrance Hallway

 $\begin{tabular}{ll} Lounge: 15'1 x 11'9 into bay (4.60m x 3.58m) \\ Kitchen/Diner: 18'6 x 11'0 (5.64m x 3.36m) \\ \end{tabular}$ 

Lean to: 7'9 x 6'6 (2.36m x 1.98m) Conservatory: 12'2 x 7'6 (3.71m x 2.29m)