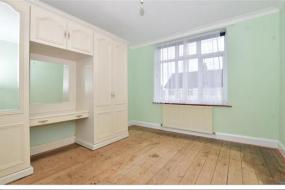

### FIRST FLOOR

Landing

Family Bathroom: 7'0 x 6'0 (2.14m x 1.83m) Bedroom 1: 12'5 x 10'10 (3.79m x 3.30m) Bedroom 2: 10'11 x 10'10 (3.33m x 3.30m) Bedroom 3: 7'11 x 6'9 (2.41m x 2.06m)