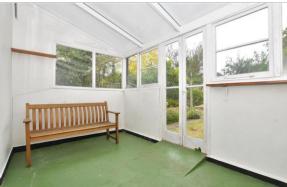

### **GROUND FLOOR**

Entrance Hallway

 $\begin{tabular}{ll} Lounge: 15'1 x 11'9 into bay (4.60m x 3.58m) \\ Kitchen/Diner: 18'6 x 11'0 (5.64m x 3.36m) \\ \end{tabular}$ 

Lean to: 7'9 x 6'6 (2.36m x 1.98m) Conservatory: 12'2 x 7'6 (3.71m x 2.29m)