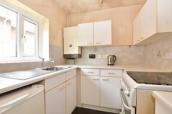

#### SECOND FLOOR

Entrance Hallway

Bedroom: 12'0 x 8'0 (3.66m x 2.44m) Lounge: 15'0 x 10'11 (4.58m x 3.33m) **Kitchen**: 6'0 x 6'0 (1.83m x 1.83m) Bathroom: 7'0 x 5'0 (2.14m x 1.53m)