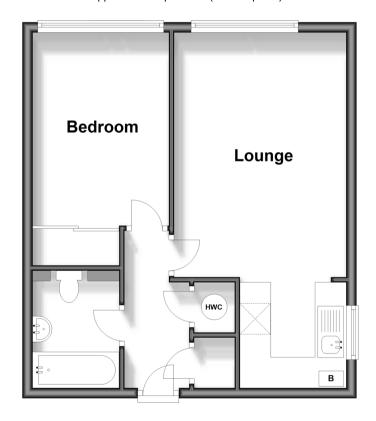

#### SECOND FLOOR

Entrance Hallway

Bedroom: 12'0 x 8'0 (3.66m x 2.44m) Lounge: 15'0 x 10'11 (4.58m x 3.33m) **Kitchen**: 6'0 x 6'0 (1.83m x 1.83m) Bathroom: 7'0 x 5'0 (2.14m x 1.53m)

## **Second Floor**

Approx. 42.1 sq. metres (453.1 sq. feet)

- Legal advice should be taken to verify fixtures/fittings, planning, alterations and/or lease details
- Appliances & services are untested, dimensions are approximate and floor plans are not to scale