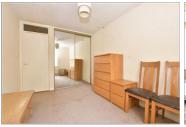

#### SECOND FLOOR

Entrance Hallway

Bedroom: 12'0 x 8'0 (3.66m x 2.44m) Lounge: 15'0 x 10'11 (4.58m x 3.33m) **Kitchen**: 6'0 x 6'0 (1.83m x 1.83m) Bathroom: 7'0 x 5'0 (2.14m x 1.53m)