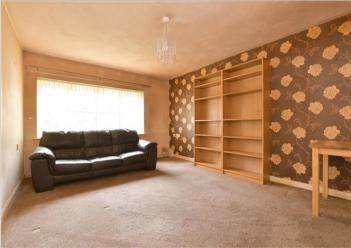

#### SECOND FLOOR

Entrance Hallway

Bedroom: 12'0 x 8'0 (3.66m x 2.44m) Lounge: 15'0 x 10'11 (4.58m x 3.33m) **Kitchen**: 6'0 x 6'0 (1.83m x 1.83m) Bathroom: 7'0 x 5'0 (2.14m x 1.53m)