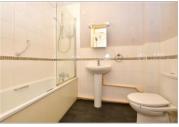

#### SECOND FLOOR

Entrance Hallway

Bedroom: 12'0 x 8'0 (3.66m x 2.44m) Lounge: 15'0 x 10'11 (4.58m x 3.33m) **Kitchen**: 6'0 x 6'0 (1.83m x 1.83m) Bathroom: 7'0 x 5'0 (2.14m x 1.53m)