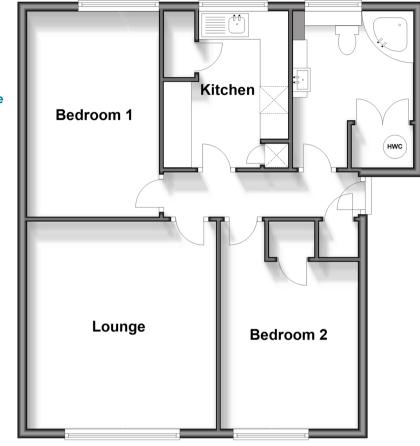

#### FIRST FLOOR

Entrance Hallway

Lounge: 14'5 x 13'2 (4.40m x 4.02m) Bedroom 1: 14'5 x 9'3 (4.40m x 2.82m) Kitchen: 10'9 x 8'8 (3.28m x 2.64m) Bedroom 2: 12'6 x 9'8 (3.81m x 2.95m) Bathroom: 10'9 x 8'5 (3.28m x 2.57m) Outside Garage Parking Space

### First Floor

Approx. 67.0 sq. metres (721.4 sq. feet)