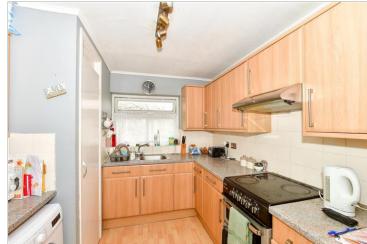

#### FIRST FLOOR

Entrance Hallway

Lounge: 14'5 x 13'2 (4.40m x 4.02m) Bedroom 1: 14'5 x 9'3 (4.40m x 2.82m) Kitchen: 10'9 x 8'8 (3.28m x 2.64m) Bedroom 2: 12'6 x 9'8 (3.81m x 2.95m) Bathroom: 10'9 x 8'5 (3.28m x 2.57m) Outside Garage Parking Space