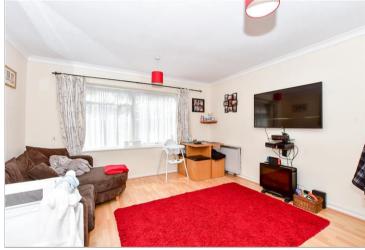

#### FIRST FLOOR

Entrance Hallway

Lounge: 14'5 x 13'2 (4.40m x 4.02m) Bedroom 1: 14'5 x 9'3 (4.40m x 2.82m) Kitchen: 10'9 x 8'8 (3.28m x 2.64m) Bedroom 2: 12'6 x 9'8 (3.81m x 2.95m) Bathroom: 10'9 x 8'5 (3.28m x 2.57m) Outside Garage Parking Space