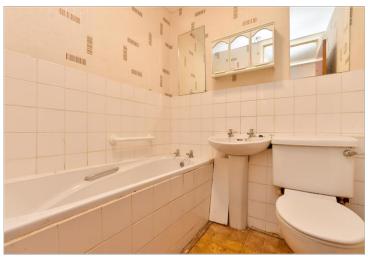

#### **GROUND FLOOR**

Entrance Hallway

Lounge/Diner: 18'4 x 10'5 (5.59m x 3.18m) Kitchen: 10'4 x 7'7 (3.15m x 2.31m)

Bedroom 1: 11'4 x 10'4 (3.46m x 3.15m) Bedroom 2: 10'4 x 8'5 (3.15m x 2.57m) Bathroom: 6'0 x 5'8 (1.83m x 1.73m)