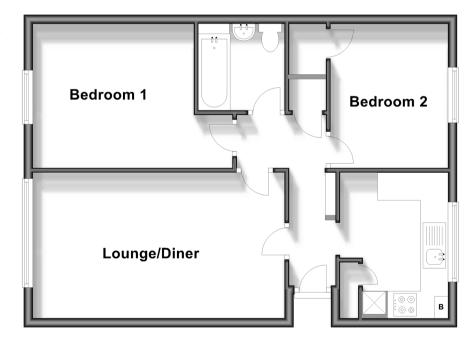

# **Accommodation**

#### **GROUND FLOOR**

Entrance Hallway

Lounge/Diner: 18'4 x 10'5 (5.59m x 3.18m) Kitchen: 10'4 x 7'7 (3.15m x 2.31m)

Bedroom 1: 11'4 x 10'4 (3.46m x 3.15m) Bedroom 2: 10'4 x 8'5 (3.15m x 2.57m) Bathroom: 6'0 x 5'8 (1.83m x 1.73m)

### **Ground Floor**

Approx. 58.5 sq. metres (629.9 sq. feet)