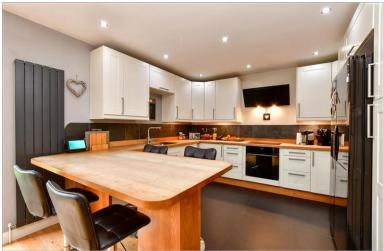

## **GROUND FLOOR**

Porch

**Entrance Hallway** 

Bedroom 1: 14'11 x 10'11 (4.55m x 3.33m) Bedroom 2: 12'9 x 10'7 (3.89m x 3.23m) Kitchen/Lounge/Diner: 26'1 x 11'11 (7.96m x

3.63m)

Shower Room

## **Main features**

- Detached bunglow with driveway for multiple cars and garage
- Perfect entertaining property with bi-fold doors in the kitchen/diner
- Low maintenance garden with secure high fences running the entire property
- Walking distance to local schools and open fields
- Ability to extended both to the rear and loft subject to planning permission