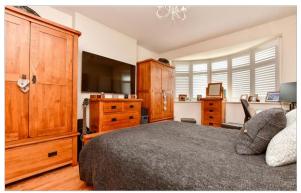

## **GROUND FLOOR**

Porch

**Entrance Hallway** 

Bedroom 1: 14'11 x 10'11 (4.55m x 3.33m) Bedroom 2: 12'9 x 10'7 (3.89m x 3.23m) Kitchen/Lounge/Diner: 26'1 x 11'11 (7.96m x

3.63m)

Shower Room