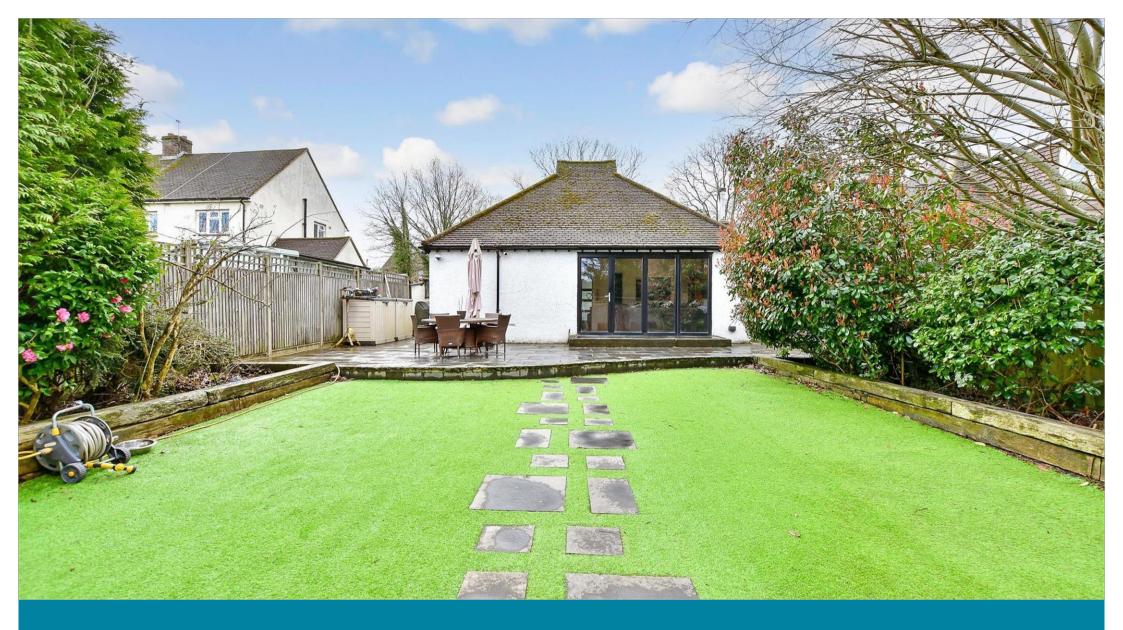

## **OUTSIDE**

Driveway

Garage

Rear Garden

## **Main features**

- Detached bunglow with driveway for multiple cars and garage
- Perfect entertaining property with bi-fold doors in the kitchen/diner
- Low maintenance garden with secure high fences running the entire property
- Walking distance to local schools and open fields
- Ability to extended both to the rear and loft subject to planning permission