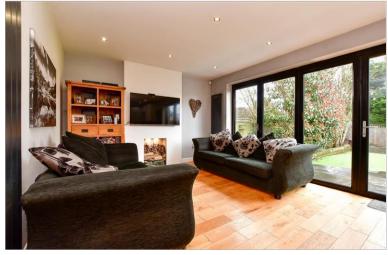

## **GROUND FLOOR**

Porch

**Entrance Hallway** 

Bedroom 1: 14'11 x 10'11 (4.55m x 3.33m) Bedroom 2: 12'9 x 10'7 (3.89m x 3.23m) Kitchen/Lounge/Diner: 26'1 x 11'11 (7.96m x

3.63m)

Shower Room