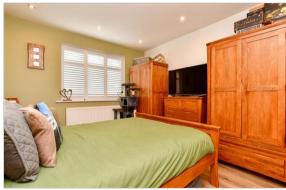

## **GROUND FLOOR**

Porch

**Entrance Hallway** 

Bedroom 1: 14'11 x 10'11 (4.55m x 3.33m) Bedroom 2: 12'9 x 10'7 (3.89m x 3.23m) Kitchen/Lounge/Diner: 26'1 x 11'11 (7.96m x

3.63m)

Shower Room