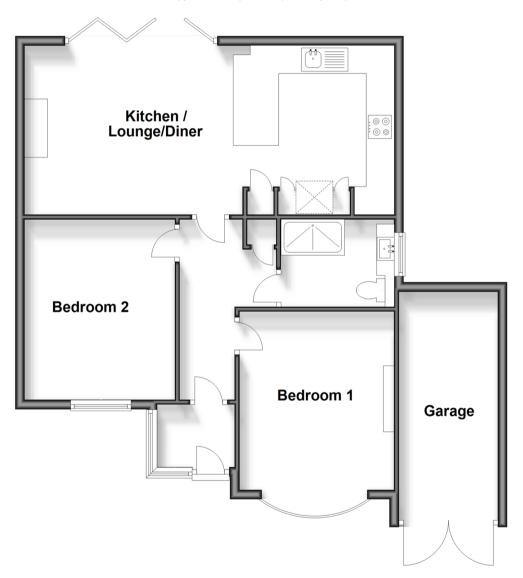

## **Ground Floor**

Approx. 80.7 sq. metres (869.1 sq. feet)

## **GROUND FLOOR**

Porch

**Entrance Hallway** 

Bedroom 1: 14'11 x 10'11 (4.55m x 3.33m) Bedroom 2: 12'9 x 10'7 (3.89m x 3.23m) Kitchen/Lounge/Diner: 26'1 x 11'11 (7.96m x

3.63m)

Shower Room

## **OUTSIDE**

Driveway

Garage

Rear Garden