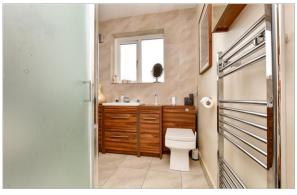

## **GROUND FLOOR**

Porch

**Entrance Hallway** 

Bedroom 1: 14'11 x 10'11 (4.55m x 3.33m) Bedroom 2: 12'9 x 10'7 (3.89m x 3.23m) Kitchen/Lounge/Diner: 26'1 x 11'11 (7.96m x

3.63m)

Shower Room