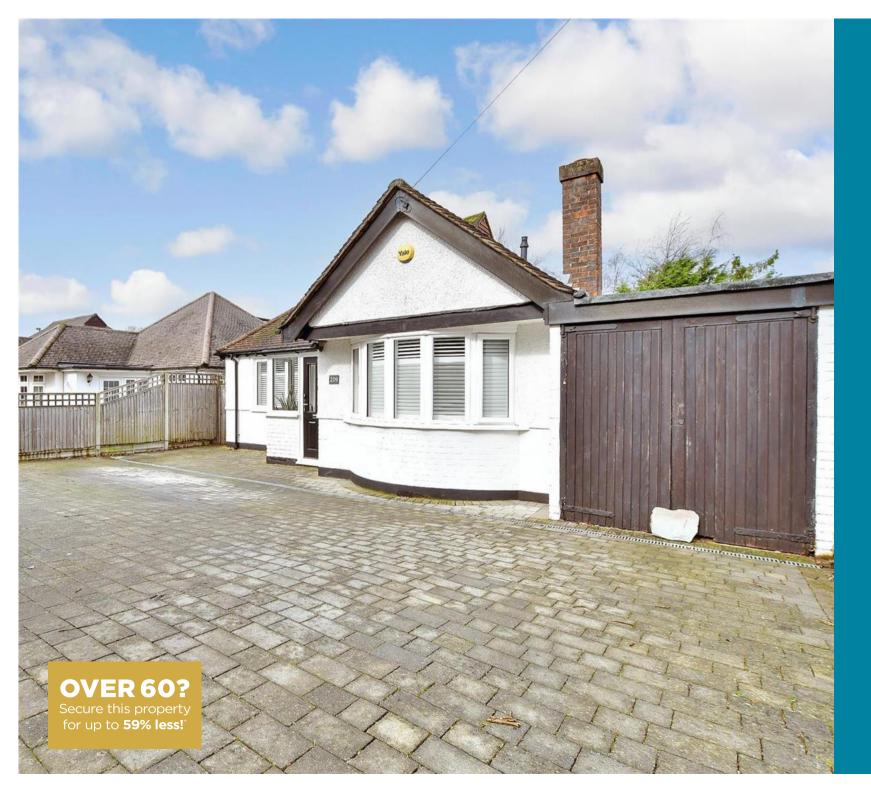

**Guide Price** £550,000

**Freehold** 

2x 🕮 1x 🚅 1x 🕮

Tithepit Shaw Lane, Warlingham, Surrey, CR6

cubitt & west

## **Main features**

- Detached bunglow with driveway for multiple cars and garage
- Perfect entertaining property with bi-fold doors in the kitchen/diner
- Low maintenance garden with secure high fences running the entire property
- Walking distance to local schools and open fields
- Ability to extended both to the rear and loft subject to planning permission