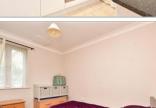

### **GROUND FLOOR**

Entrance Hall Lounge/Diner: 13'7 x 11'6 (4.14m x 3.51m)

Kitchen: 9'5 x 7'9 (2.87m x 2.36m) Bedroom 1: 14'6 x 8'7 (4.42m x 2.62m)

Bedroom 2 : 9'1 x 8'3 (2.77m x 2.52m)

Bathroom: 6'7 x 6'2 (2.01m x 1.88m)