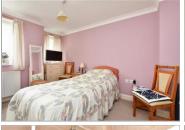

### **GROUND FLOOR**

Entrance Hall Lounge/Diner: 13'7 x 11'6 (4.14m x 3.51m)

Kitchen: 9'5 x 7'9 (2.87m x 2.36m) Bedroom 1: 14'6 x 8'7 (4.42m x 2.62m)

Bedroom 2 : 9'1 x 8'3 (2.77m x 2.52m)

Bathroom: 6'7 x 6'2 (2.01m x 1.88m)