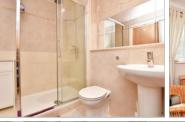

### **GROUND FLOOR**

Entrance Hall Lounge/Diner: 13'7 x 11'6 (4.14m x 3.51m)

Kitchen: 9'5 x 7'9 (2.87m x 2.36m) Bedroom 1: 14'6 x 8'7 (4.42m x 2.62m)

Bedroom 2 : 9'1 x 8'3 (2.77m x 2.52m)

Bathroom: 6'7 x 6'2 (2.01m x 1.88m)