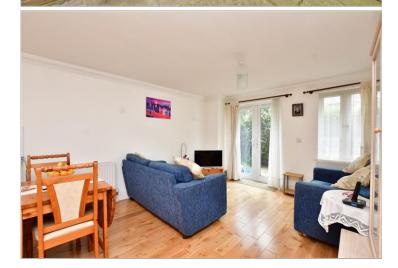

### **GROUND FLOOR**

Entrance Hall Lounge/Diner: 13'7 x 11'6 (4.14m x 3.51m)

Kitchen: 9'5 x 7'9 (2.87m x 2.36m) Bedroom 1: 14'6 x 8'7 (4.42m x 2.62m)

Bedroom 2 : 9'1 x 8'3 (2.77m x 2.52m)

Bathroom: 6'7 x 6'2 (2.01m x 1.88m)