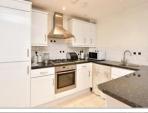

### **GROUND FLOOR**

Entrance Hall Lounge/Diner: 13'7 x 11'6 (4.14m x 3.51m)

Kitchen: 9'5 x 7'9 (2.87m x 2.36m) Bedroom 1: 14'6 x 8'7 (4.42m x 2.62m)

Bedroom 2 : 9'1 x 8'3 (2.77m x 2.52m)

Bathroom: 6'7 x 6'2 (2.01m x 1.88m)