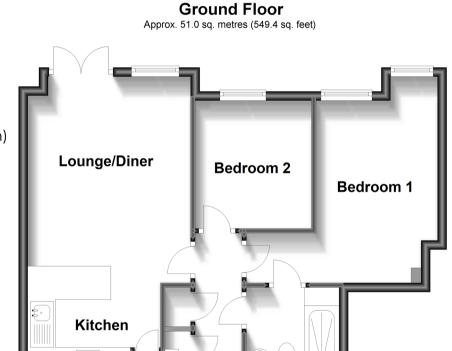

# Accommodation

### **GROUND FLOOR**

Entrance Hall Lounge/Diner: 13'7 x 11'6 (4.14m x 3.51m)

Kitchen: 9'5 x 7'9 (2.87m x 2.36m) Bedroom 1: 14'6 x 8'7 (4.42m x 2.62m)

Bedroom 2 : 9'1 x 8'3 (2.77m x 2.52m)

Bathroom: 6'7 x 6'2 (2.01m x 1.88m)