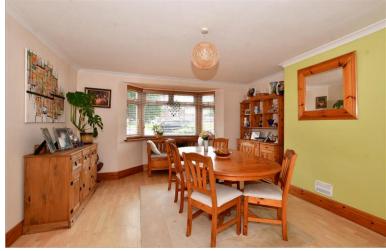

## **GROUND FLOOR**

**Entrance Hall** 

Cloakroom

Kitchen / Dining Area: 22'0 x 13'2 (6.71m x

4.02m)

Lounge: 24'0 x 13'1 (7.32m x 3.99m) Utility Room: 5'1 x 2'6 (1.55m x 0.76m)