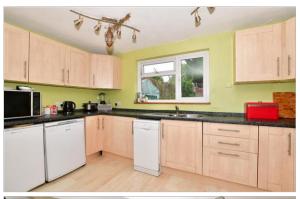

## **GROUND FLOOR**

**Entrance Hall** 

Cloakroom

Kitchen / Dining Area: 22'0 x 13'2 (6.71m x

4.02m)

Lounge: 24'0 x 13'1 (7.32m x 3.99m) Utility Room: 5'1 x 2'6 (1.55m x 0.76m)

## **Main features**

- Large four double bedroom semi detached house
- Driveway for multiple cars and garage
- Open plan kitchen/dining area and separate utility room
- Easy access to M25 and great local schools
- Beautifully kept rear garden with patio area