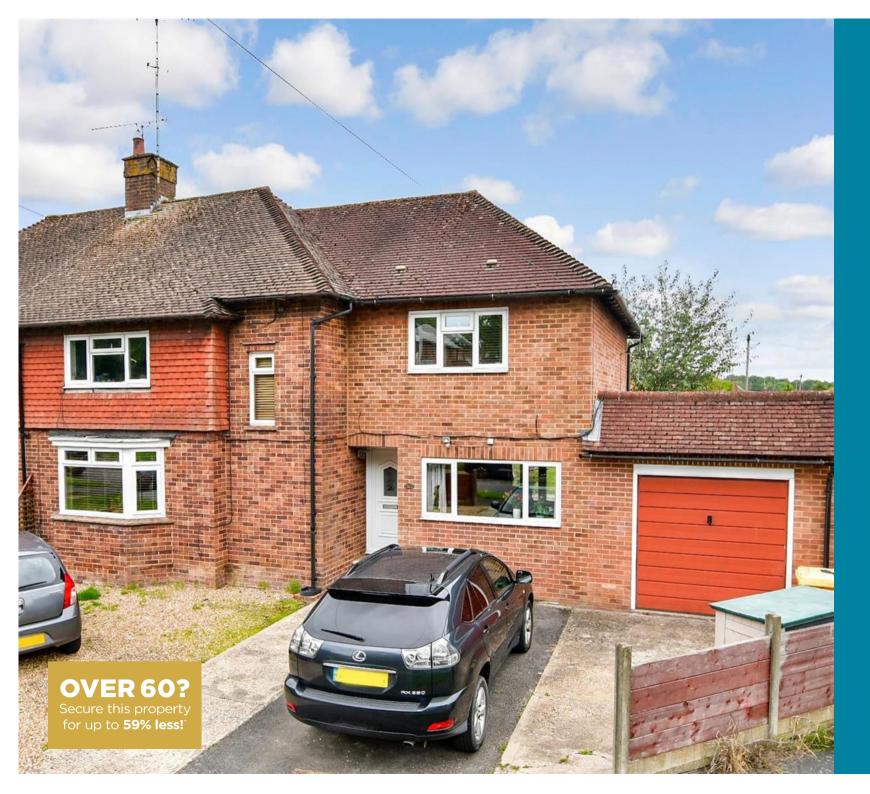

**Price £500,000** 

**Freehold** 

4x ∰ 1x 🚅 1x 🕮

Bakers Mead, Godstone, Surrey, RH9

**Ground Floor** 

Approx. 90.6 sq. metres (974.7 sq. feet)

#### **Directions**

For directions to this property please contact us.

Call Caterham Branch 01883 331000 ■ cubittandwest.co.uk

■ Through a Homewise Home For Life Plan people aged 60+ can secure this property for up to 59% less, by purchasing a Lifetime Lease.