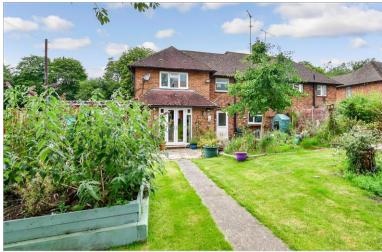

## OUTSIDE

Garage: 16'9 x 10'7 (5.11m x 3.23m)

Summer House With Electric

Front Driveway Rear Garden

## **Main features**

- Large four double bedroom semi detached house
- Driveway for multiple cars and garage
- Open plan kitchen/dining area and separate utility room
- Easy access to M25 and great local schools
- Beautifully kept rear garden with patio area