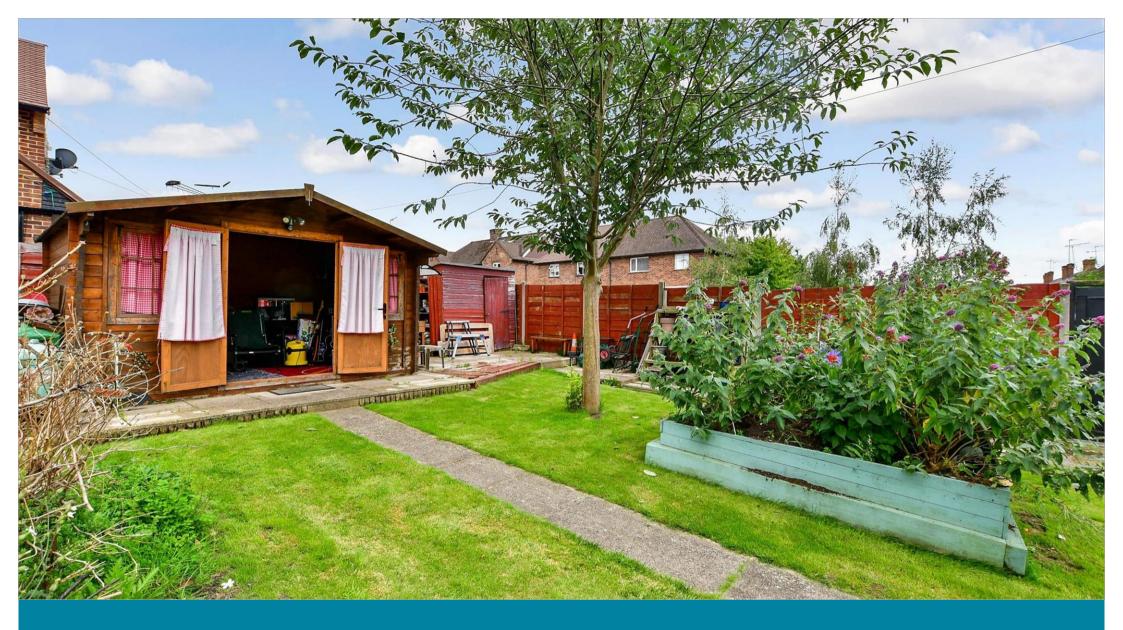

## OUTSIDE

Garage: 16'9 x 10'7 (5.11m x 3.23m)

Summer House With Electric

Front Driveway Rear Garden