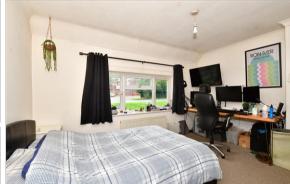

## FIRST FLOOR

Landing

Bedroom 1: 11'11 x 9'0 (3.63m x 2.75m) Bedroom 2: 13'3 x 11'2 (4.04m x 3.41m)

Bedroom 3: 13'2 x 10'1 (4.02m x 3.08m)

Bedroom 4: 10'7 x 9'9 (3.23m x 2.97m) Bathroom: 7'3 x 5'9 (2.21m x 1.75m)