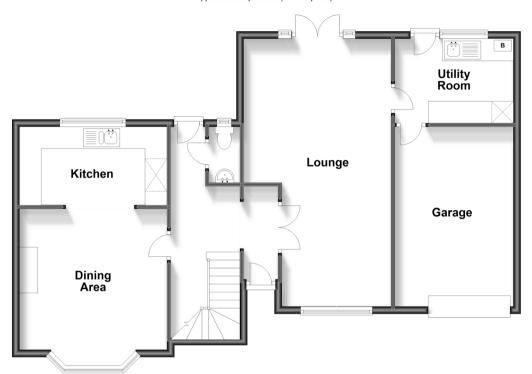

## **GROUND FLOOR**

**Entrance Hall** 

Cloakroom

Kitchen / Dining Area: 22'0 x 13'2 (6.71m x

4.02m)

Lounge: 24'0 x 13'1 (7.32m x 3.99m) Utility Room: 5'1 x 2'6 (1.55m x 0.76m)

## OUTSIDE

Garage: 16'9 x 10'7 (5.11m x 3.23m)

Summer House With Electric

Front Driveway Rear Garden