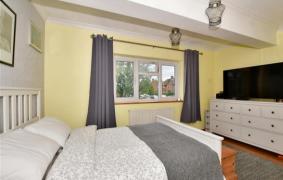

## FIRST FLOOR

Landing

Bedroom 1: 11'11 x 9'0 (3.63m x 2.75m) Bedroom 2: 13'3 x 11'2 (4.04m x 3.41m)

Bedroom 3: 13'2 x 10'1 (4.02m x 3.08m)

Bedroom 4: 10'7 x 9'9 (3.23m x 2.97m) Bathroom: 7'3 x 5'9 (2.21m x 1.75m)