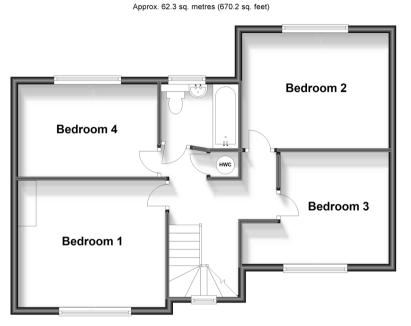

## FIRST FLOOR

Landing

Bedroom 1: 11'11 x 9'0 (3.63m x 2.75m) Bedroom 2: 13'3 x 11'2 (4.04m x 3.41m)

Bedroom 3: 13'2 x 10'1 (4.02m x 3.08m)

Bedroom 4: 10'7 x 9'9 (3.23m x 2.97m) Bathroom: 7'3 x 5'9 (2.21m x 1.75m)