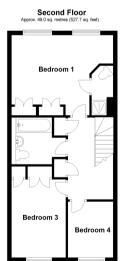

#### SECOND FLOOR

Landing

**Bedroom 1**: 15'5 x 10'0 (4.70m x 3.05m)

En-suite Shower Room

**Bedroom 3**: 12'9 x 8'3 (3.89m x 2.52m)

**Bedroom 4**: 10'10 x 10'1 (3.30m x 3.08m)

Family Bathroom