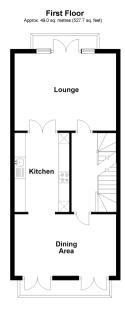

#### FIRST FLOOR

Hallway

**Lounge**: 15'5 x 12'1 (4.70m x 3.69m) **Kitchen**: 12'1 x 8'9 (3.69m x 2.67m) **Dining Room**: 15'5 x 9'10 (4.70m x 3.00m)