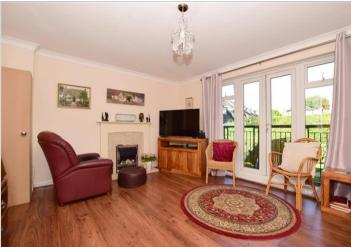

#### FIRST FLOOR

Hallway

**Lounge**: 15'5 x 12'1 (4.70m x 3.69m) **Kitchen**: 12'1 x 8'9 (3.69m x 2.67m) **Dining Room**: 15'5 x 9'10 (4.70m x 3.00m)