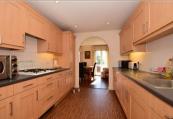

#### FIRST FLOOR

Hallway

**Lounge**: 15'5 x 12'1 (4.70m x 3.69m) **Kitchen**: 12'1 x 8'9 (3.69m x 2.67m) **Dining Room**: 15'5 x 9'10 (4.70m x 3.00m)