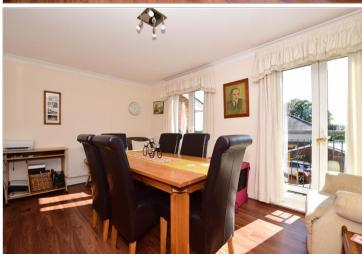

#### FIRST FLOOR

Hallway

**Lounge**: 15'5 x 12'1 (4.70m x 3.69m) **Kitchen**: 12'1 x 8'9 (3.69m x 2.67m) **Dining Room**: 15'5 x 9'10 (4.70m x 3.00m)