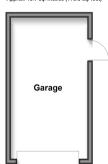

**Price £575,000** 

**Freehold** 

3x ∰ 2x 🚅 1x 🕮

Boxgate, Crowborough, East Sussex, TN6















### Main features

- Beautiful views of Ashdown Forest
- Modern open planned layout downstairs
- En-suite shower room
- Countryside walks and local pub close by
- No work needed

# **Accommodation**

#### **GROUND FLOOR**

Hallway Cloakroom

Lounge: 19'4 x 11'6 (5.90m x 3.51m)

**Kitchen/Diner**: 19'4 x 12'11 (5.90m x 3.94m)

#### FIRST FLOOR

Landing

Bedroom 1: 12'11 x 10'2 (3.94m x 3.10m)

En-suite Shower Room

Bathroom

Bedroom 3: 9'9 x 8'5 (2.97m x 2.57m)

Bedroom 2: 10'5 x 9'9 (3.18m x 2.97m)

#### **OUTBUILDING**

Garage

#### OUTSIDE

Front Garden

Rear Garden

Driveway









## Call Crowborough - 01892 613361 ■ cubittandwest.co.uk

- Legal advice should be taken to verify fixtures/fittings, planning, alterations and/or lease details
- Appliances & services are untested, dimensions are approximate and floor plans are not to scale
- Through a Homewise Home For Life Plan people aged 60+ can secure this property for up to 59% less, by purchasing a Lifetime Lease.