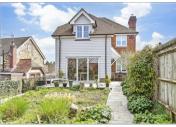

#### **GROUND FLOOR**

Hallway Cloakroom

Lounge: 19'4 x 11'6 (5.90m x 3.51m)

**Kitchen/Diner**: 19'4 x 12'11 (5.90m x 3.94m)

#### OUTSIDE

Front Garden

Rear Garden

Driveway