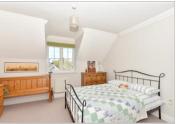

#### FIRST FLOOR

Landing

Bedroom 1: 12'11 x 10'2 (3.94m x 3.10m)

En-suite Shower Room

Bathroom

Bedroom 3: 9'9 x 8'5 (2.97m x 2.57m)

Bedroom 2: 10'5 x 9'9 (3.18m x 2.97m)