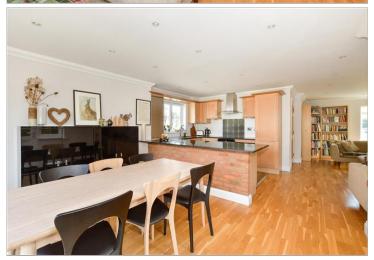

#### **GROUND FLOOR**

Hallway Cloakroom

Lounge: 19'4 x 11'6 (5.90m x 3.51m)

**Kitchen/Diner**: 19'4 x 12'11 (5.90m x 3.94m)