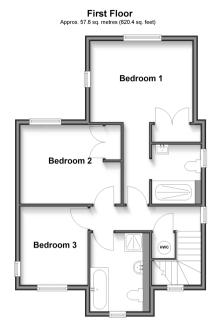

#### FIRST FLOOR

Landing

Bedroom 1: 12'11 x 10'2 (3.94m x 3.10m)

En-suite Shower Room

Bathroom

Bedroom 3: 9'9 x 8'5 (2.97m x 2.57m)

Bedroom 2: 10'5 x 9'9 (3.18m x 2.97m)