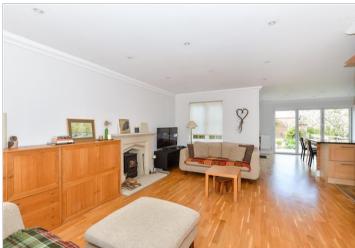

#### **GROUND FLOOR**

Hallway Cloakroom

Lounge: 19'4 x 11'6 (5.90m x 3.51m)

**Kitchen/Diner**: 19'4 x 12'11 (5.90m x 3.94m)