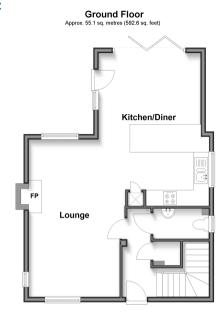

# **Accommodation**

#### **GROUND FLOOR**

Hallway Cloakroom

Lounge: 19'4 x 11'6 (5.90m x 3.51m)

**Kitchen/Diner**: 19'4 x 12'11 (5.90m x 3.94m)