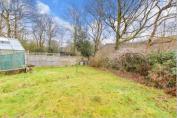

#### OUTSIDE

Front Garden Rear Garden Garage Driveway

Ground Floor Approx. 63.6 sq. metres (684.6 sq. feet)