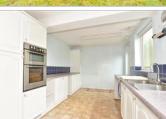

#### **GROUND FLOOR**

Hallway

Lounge: 22'11 x 11'3 (6.99m x 3.43m) Dining Room: 9'4 x 9'1 (2.85m x 2.77m) Kitchen: 19'6 x 9'4 (5.95m x 2.85m) Cloakroom