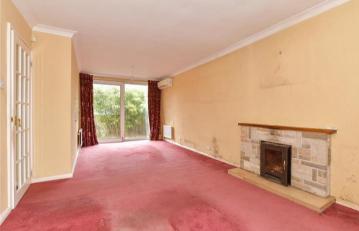

#### **GROUND FLOOR**

Hallway

Lounge: 22'11 x 11'3 (6.99m x 3.43m) Dining Room: 9'4 x 9'1 (2.85m x 2.77m) Kitchen: 19'6 x 9'4 (5.95m x 2.85m) Cloakroom