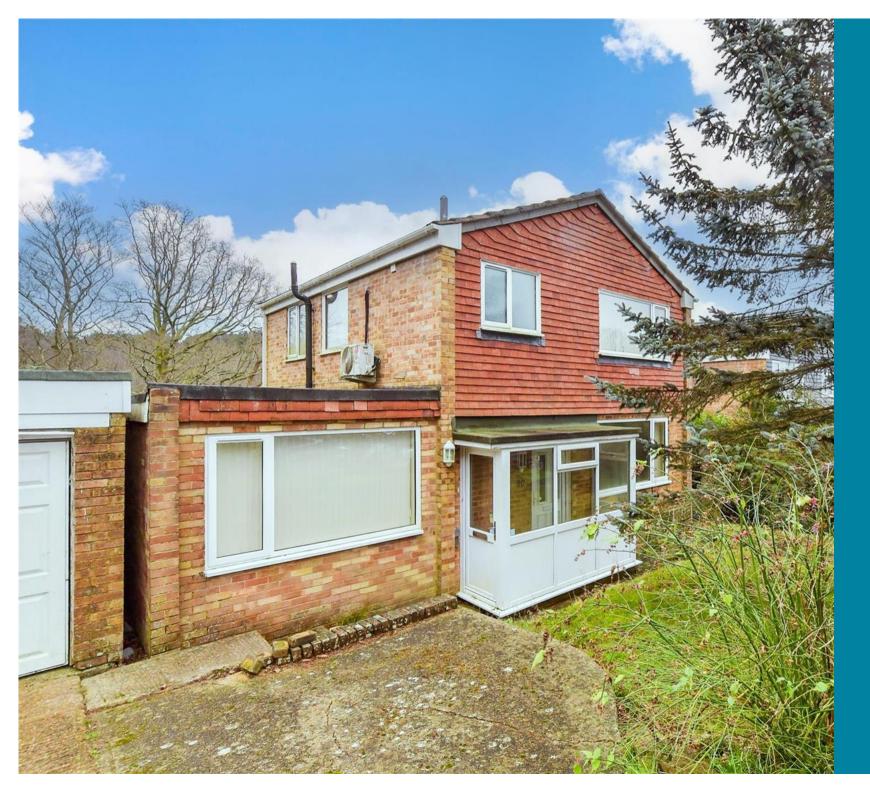

# Guide Price £400,000 Freehold

3x 🕮 1x 🕂 2x 📇

Medway, Crowborough, East Sussex, TN6

## **Main features**

- Extended home with lots of potential to further improve
- Spacious bright and airy lounge
- Generous kitchen with space to create a breakfast area
- A further reception room
- Ample off road parking / garage and large rear garden

#### OUTSIDE

Front Garden Rear Garden Garage Driveway

Ground Floor Approx. 63.6 sq. metres (684.6 sq. feet)