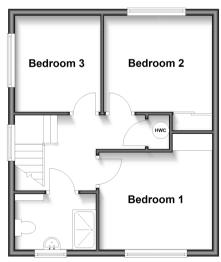

#### SECOND FLOOR

Landing

 $\begin{array}{l} \mbox{Bedroom 1: } 11'1 \times 9'4 \ (3.38m \times 2.85m) \\ \mbox{Bedroom 2: } 10'10 \times 9'5 \ (3.30m \times 2.87m) \\ \mbox{Bedroom 3: } 9'5 \times 8'3 \ (2.87m \times 2.52m) \\ \mbox{Shower Room} \end{array}$ 