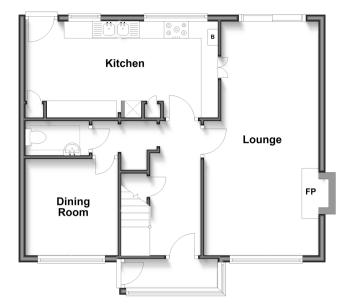

## Accommodation

#### **GROUND FLOOR**

Hallway

Lounge: 22'11 x 11'3 (6.99m x 3.43m) Dining Room: 9'4 x 9'1 (2.85m x 2.77m) Kitchen: 19'6 x 9'4 (5.95m x 2.85m) Cloakroom

#### OUTSIDE

Front Garden Rear Garden Garage Driveway

Ground Floor Approx. 63.6 sq. metres (684.6 sq. feet)