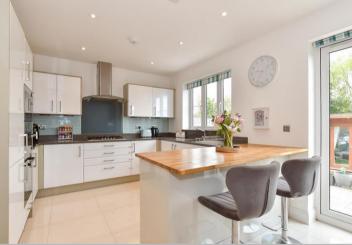

#### **GROUND FLOOR**

Hallway Cloakroom Lounge: 16'11 x 11'1 (5.16m x 3.38m) Kitchen/Diner: 18'9 x 11'3 (5.72m x 3.43m)