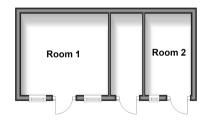

#### OUTBUILDING

Outbuilding room 1: 9'11 x 9'1 (3.02m x 2.77m) Outbuilding room 2: 9'1 x 5'4 (2.77m x 1.63m)

#### OUTSIDE

Rear Garden Driveway

Outbuilding Approx. 16.5 sq. metres (178.1 sq. feet)