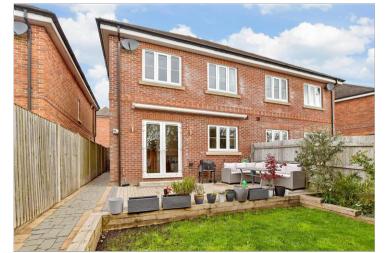

#### OUTSIDE

Rear Garden Driveway

Outbuilding Approx. 16.5 sq. metres (178.1 sq. feet)