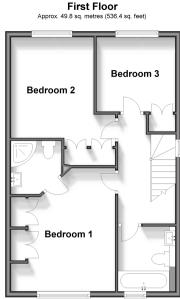

#### FIRST FLOOR

Landing Bedroom 1: 13'9 x 11'10 (4.19m x 3.61m) Ensuite Shower Bedroom 2: 10'7 x 9'4 (3.23m x 2.85m) Bedroom 3: 9'0 x 8'7 (2.75m x 2.62m) Bathroom