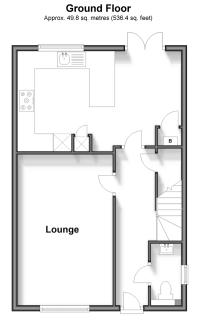

#### **GROUND FLOOR**

Hallway Cloakroom Lounge: 16'11 x 11'1 (5.16m x 3.38m) Kitchen/Diner: 18'9 x 11'3 (5.72m x 3.43m)