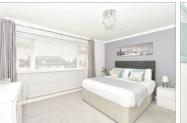

### FIRST FLOOR

Bedroom 1: 13'9 x 11'9 (4.19m x 3.58m) Bedroom 2: 11'10 x 9'7 (3.61m x 2.92m) Bedroom 3: 10'5 x 9'11 (3.18m x 3.02m) Bathroom: 8'0 x 6'7 (2.44m x 2.01m)