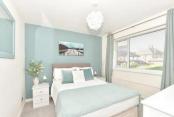

### FIRST FLOOR

Bedroom 1: 13'9 x 11'9 (4.19m x 3.58m) Bedroom 2: 11'10 x 9'7 (3.61m x 2.92m) Bedroom 3: 10'5 x 9'11 (3.18m x 3.02m) Bathroom: 8'0 x 6'7 (2.44m x 2.01m)