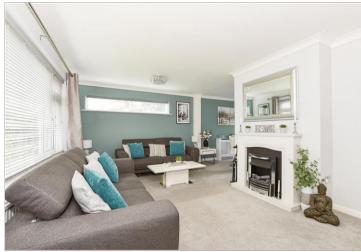

## Main features

- An older style deceptively spacious home in a quiet location
- Impressive bright and airy lounge with fireplace
- Stylish kitchen
- Stunning garden
- Detached garage

#### **GROUND FLOOR**

Hallway: 5'10 x 3'0 (1.78m x 0.92m) Lounge: 18'2 x 11'10 (5.54m x 3.61m) Dining Room: 10'4 x 9'6 (3.15m x 2.90m) Kitchen: 11'5 x 9'2 (3.48m x 2.80m) Toilet: 6'10 x 2'10 (2.08m x 0.86m)