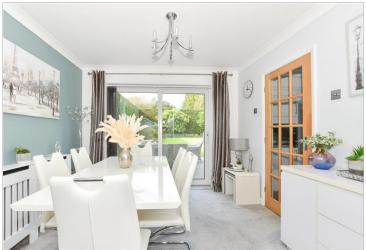

#### **GROUND FLOOR**

Hallway: 5'10 x 3'0 (1.78m x 0.92m) Lounge: 18'2 x 11'10 (5.54m x 3.61m) Dining Room: 10'4 x 9'6 (3.15m x 2.90m) Kitchen: 11'5 x 9'2 (3.48m x 2.80m) Toilet: 6'10 x 2'10 (2.08m x 0.86m)