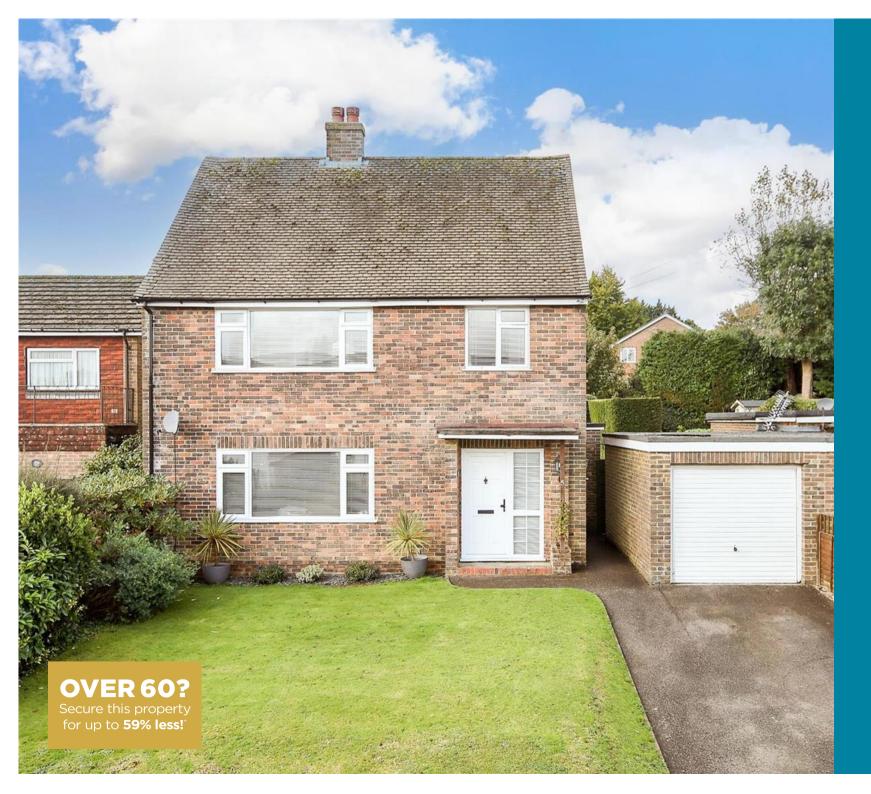

**Price £525,000** 

**Freehold** 

3x ∰ 1x 🚅 2x 🕮

North Beeches Road, Crowborough, East Sussex, TN6

cubitt west

## Main features

- An older style deceptively spacious home in a quiet location
- Impressive bright and airy lounge with fireplace
- Stylish kitchen
- Stunning garden
- Detached garage