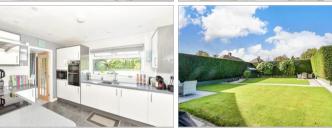

#### **GROUND FLOOR**

Hallway: 5'10 x 3'0 (1.78m x 0.92m) Lounge: 18'2 x 11'10 (5.54m x 3.61m) Dining Room: 10'4 x 9'6 (3.15m x 2.90m) Kitchen: 11'5 x 9'2 (3.48m x 2.80m) Toilet: 6'10 x 2'10 (2.08m x 0.86m)

#### OUTSIDE

Front and Rear Garden Garage: 28'2 x 8'7 (8.59m x 2.62m)