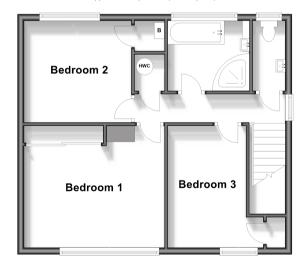

# **Accommodation**

### FIRST FLOOR

Bedroom 1: 13'9 x 11'9 (4.19m x 3.58m) Bedroom 2: 11'10 x 9'7 (3.61m x 2.92m) Bedroom 3: 10'5 x 9'11 (3.18m x 3.02m) Bathroom: 8'0 x 6'7 (2.44m x 2.01m)

### **First Floor**

Approx. 52.3 sq. metres (563.1 sq. feet)