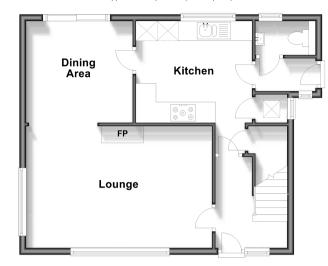

# **Accommodation**

#### **GROUND FLOOR**

Hallway: 5'10 x 3'0 (1.78m x 0.92m) Lounge: 18'2 x 11'10 (5.54m x 3.61m) Dining Room: 10'4 x 9'6 (3.15m x 2.90m) Kitchen: 11'5 x 9'2 (3.48m x 2.80m) Toilet: 6'10 x 2'10 (2.08m x 0.86m)

#### OUTSIDE

Front and Rear Garden Garage: 28'2 x 8'7 (8.59m x 2.62m)

### **Ground Floor**

Approx. 54.1 sq. metres (581.8 sq. feet)