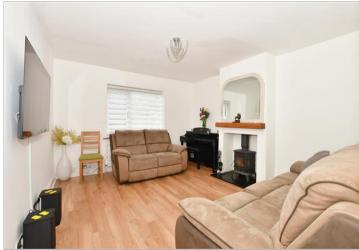

### Main features

- Desirable location
- Ample off road parking
- Stylish kitchen/diner with patio doors opening onto the garden
- Spacious bright lounge with log burner
- Large rear garden

#### **GROUND FLOOR**

Entrance Hall

Lounge: 13'5 x 11'8 (4.09m x 3.56m) Kitchen/Diner: 21'10 x 11'8 (6.66m x 3.56m) Cloakroom: 4'2 x 2'4 (1.27m x 0.71m)