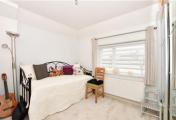

#### **FIRST FLOOR**

Landing

Bedroom 1: 13'6 x 11'8 (4.12m x 3.56m) Bedroom 2: 11'10 x 10'5 (3.61m x 3.18m) Bedroom 3: 8'5 x 7'10 (2.57m x 2.39m) **Shower Room**: 5'4 x 5'2 (1.63m x 1.58m) Separate Toilet: 4'5 x 2'5 (1.35m x 0.74m)