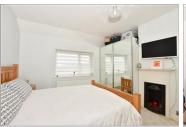

#### **FIRST FLOOR**

Landing

Bedroom 1: 13'6 x 11'8 (4.12m x 3.56m) Bedroom 2: 11'10 x 10'5 (3.61m x 3.18m) Bedroom 3: 8'5 x 7'10 (2.57m x 2.39m) **Shower Room**: 5'4 x 5'2 (1.63m x 1.58m) Separate Toilet: 4'5 x 2'5 (1.35m x 0.74m)