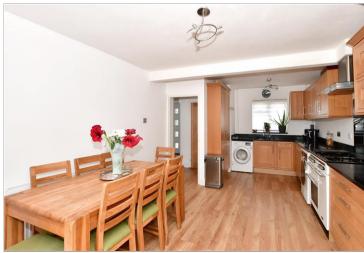

### Main features

- Desirable location
- Ample off road parking
- Stylish kitchen/diner with patio doors opening onto the garden
- Spacious bright lounge with log burner
- Large rear garden

#### **GROUND FLOOR**

Entrance Hall

Lounge: 13'5 x 11'8 (4.09m x 3.56m) Kitchen/Diner: 21'10 x 11'8 (6.66m x 3.56m) Cloakroom: 4'2 x 2'4 (1.27m x 0.71m)