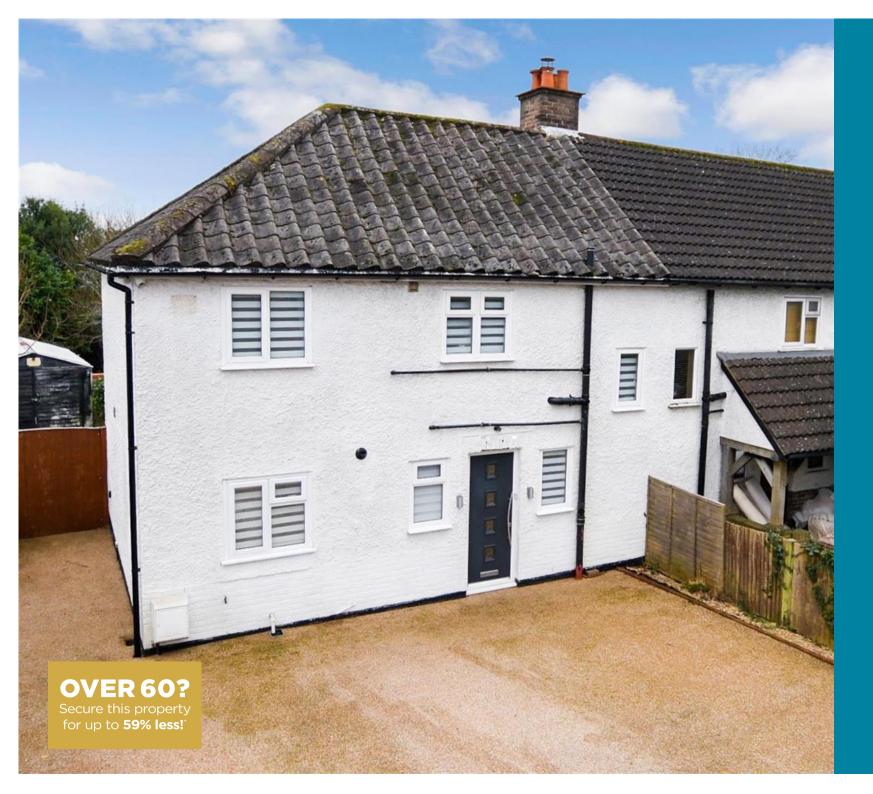

**Price £430,000** 

**Freehold** 

3x ∰ 1x 🚅 1x 🕮

Old Lane, Crowborough, East Sussex, TN6

cubitt west
Helping you move forwards

### Main features

- Desirable location
- Ample off road parking
- Stylish kitchen/diner with patio doors opening onto the garden
- Spacious bright lounge with log burner
- Large rear garden