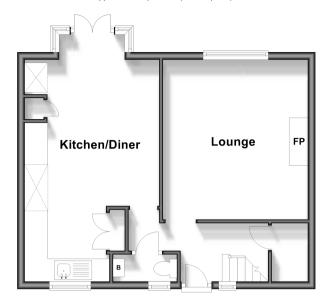

## **Accommodation**

#### **GROUND FLOOR**

Entrance Hall

Lounge: 13'5 x 11'8 (4.09m x 3.56m) Kitchen/Diner: 21'10 x 11'8 (6.66m x 3.56m) Cloakroom: 4'2 x 2'4 (1.27m x 0.71m)

### **Ground Floor**

Approx. 45.3 sq. metres (487.8 sq. feet)