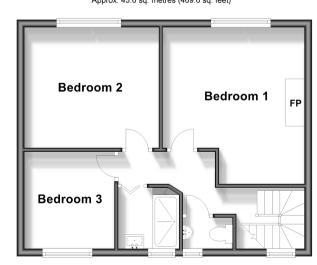

#### **FIRST FLOOR**

Landing

Bedroom 1: 13'6 x 11'8 (4.12m x 3.56m) Bedroom 2: 11'10 x 10'5 (3.61m x 3.18m) Bedroom 3: 8'5 x 7'10 (2.57m x 2.39m) **Shower Room**: 5'4 x 5'2 (1.63m x 1.58m) Separate Toilet: 4'5 x 2'5 (1.35m x 0.74m)

#### **First Floor** Approx. 43.6 sq. metres (469.6 sq. feet)