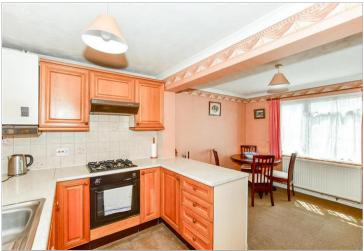

### **GROUND FLOOR**

Lounge: 15'11 x 11'0 (4.85m x 3.36m) Kitchen/Diner: 15'11 x 11'7 (4.85m x

3.53m)

Lean-to: 12'5 x 5'5 (3.79m x 1.65m)