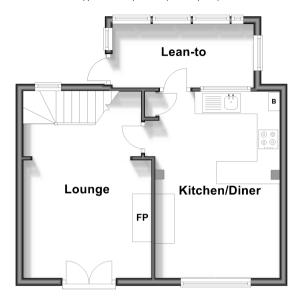

## **Accommodation**

### **GROUND FLOOR**

Lounge: 15'11 x 11'0 (4.85m x 3.36m) Kitchen/Diner: 15'11 x 11'7 (4.85m x

3.53m)

Lean-to: 12'5 x 5'5 (3.79m x 1.65m)

### FIRST FLOOR

Landing

**Bedroom 1**: 12'10 x 9'4 (3.91m x 2.85m)

Bedroom 2:  $10'10 \times 9'10 (3.30m \times$ 

3.00m)

Bathroom: 7'4 x 5'9 (2.24m x 1.75m)

### **Ground Floor**

Approx. 39.2 sq. metres (422.5 sq. feet)

### **First Floor**

Approx. 33.6 sq. metres (362.0 sq. feet)