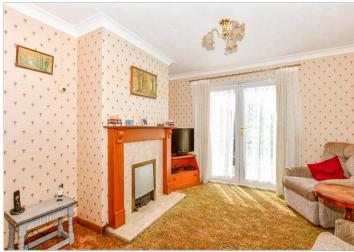

### **GROUND FLOOR**

Lounge: 15'11 x 11'0 (4.85m x 3.36m) Kitchen/Diner: 15'11 x 11'7 (4.85m x

3.53m)

Lean-to: 12'5 x 5'5 (3.79m x 1.65m)