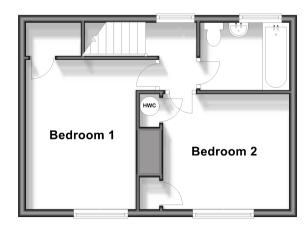

### FIRST FLOOR

Landing

**Bedroom 1**: 12'10 x 9'4 (3.91m x 2.85m)

Bedroom 2:  $10'10 \times 9'10 (3.30m \times$ 

3.00m)

Bathroom: 7'4 x 5'9 (2.24m x 1.75m)

### **First Floor**

Approx. 33.6 sq. metres (362.0 sq. feet)