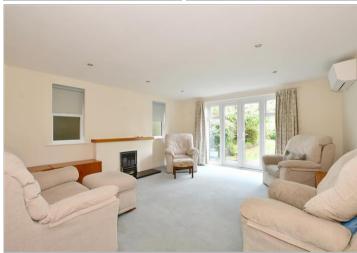

## Main features

- An impressive home in a desirable position/location
- Generous bright and airy double aspect lounge
- Stylish kitchen/diner
- En-suite shower room to main bedroom
- Beautiful, generous rear garden

### **GROUND FLOOR**

Porch

Hall: 18'3 x 6'1 (5.57m x 1.86m) Lounge: 15'8 x 14'7 (4.78m x 4.45m) Kitchen/Diner: 24'5 x 9'1 (7.45m x 2.77m) Cloakroom: 5'6 x 2'9 (1.68m x 0.84m)