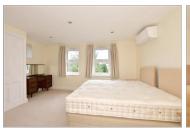

### FIRST FLOOR

Landing

Bedroom 1: 14'7 x 11'9 (4.45m x 3.58m) En-Suite Shower Room: 8'4 x 4'7 (2.54m x 1.40m)

Bedroom 2: 12'4 x 9'11 (3.76m x 3.02m) Bedroom 3: 12'3 x 9'0 (3.74m x 2.75m) Bedroom 4: 12'0 x 11'8 (3.66m x 3.56m) Shower Room: 6'5 x 4'11 (1.96m x 1.50m)