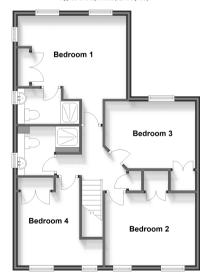

### FIRST FLOOR

Landing

Bedroom 1: 14'7 x 11'9 (4.45m x 3.58m) En-Suite Shower Room: 8'4 x 4'7 (2.54m x 1.40m)

Bedroom 2: 12'4 x 9'11 (3.76m x 3.02m) Bedroom 3: 12'3 x 9'0 (3.74m x 2.75m) Bedroom 4: 12'0 x 11'8 (3.66m x 3.56m) Shower Room: 6'5 x 4'11 (1.96m x 1.50m)

# Ground Floor Approx. 70.2 sq. metres (755.5 sq. feet) FP Lounge Kitchen/ Diner

First Floor
Approx. 67.3 sq. metres (724.6 sq. feet)