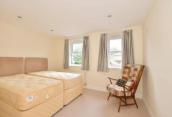

### FIRST FLOOR

Landing

Bedroom 1: 14'7 x 11'9 (4.45m x 3.58m) En-Suite Shower Room: 8'4 x 4'7 (2.54m x 1.40m)

Bedroom 2: 12'4 x 9'11 (3.76m x 3.02m) Bedroom 3: 12'3 x 9'0 (3.74m x 2.75m) Bedroom 4: 12'0 x 11'8 (3.66m x 3.56m) Shower Room: 6'5 x 4'11 (1.96m x 1.50m)