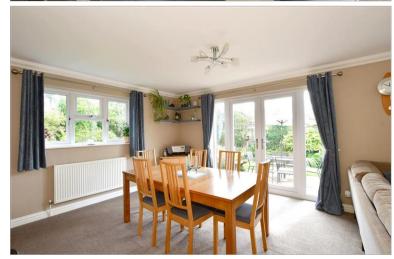

### **GROUND FLOOR**

Porch

Entrance Hall: 22'10 maximum x 15'5 maximum (6.96m x 4.70m)

Kitchen/Diner: 23'10 x 22'10 (7.27m x 6.96m) Utility Room: 10'7 x 9'8 (3.23m x 2.95m) Lounge: 13'8 x 11'10 (4.17m x 3.61m) Study/Bedroom 5: 11'4 x 9'6 (3.46m x 2.90m)