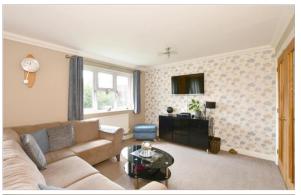

### **GROUND FLOOR**

Porch

Entrance Hall: 22'10 maximum x 15'5 maximum (6.96m x 4.70m)

Kitchen/Diner: 23'10 x 22'10 (7.27m x 6.96m) Utility Room: 10'7 x 9'8 (3.23m x 2.95m) Lounge: 13'8 x 11'10 (4.17m x 3.61m) Study/Bedroom 5: 11'4 x 9'6 (3.46m x 2.90m)