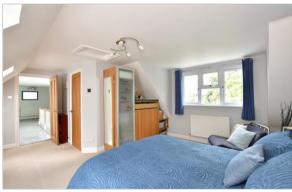

### FIRST FLOOR

Landing

Bedroom 1: 17'0 x 12'3 (5.19m x 3.74m) En-Suite Shower Room: 7'9 x 7'2 (2.36m x 2.19m)

Dressing Area:  $9'10 \times 6'1 (3.00m \times 1.86m)$ Bedroom 2:  $18'0 \times 15'7 (5.49m \times 4.75m)$ En-Suite Shower Room:  $6'5 \times 6'3 (1.96m \times 1.91m)$  Bedroom 3: 16'2 x 10'10 (4.93m x 3.30m) En-Suite Bathroom: 6'9 x 6'8 (2.06m x 2.03m) Bedroom 4: 12'7 x 9'0 (3.84m x 2.75m) En-Suite Shower Room: 9'0 x 3'1 (2.75m x 0.94m)