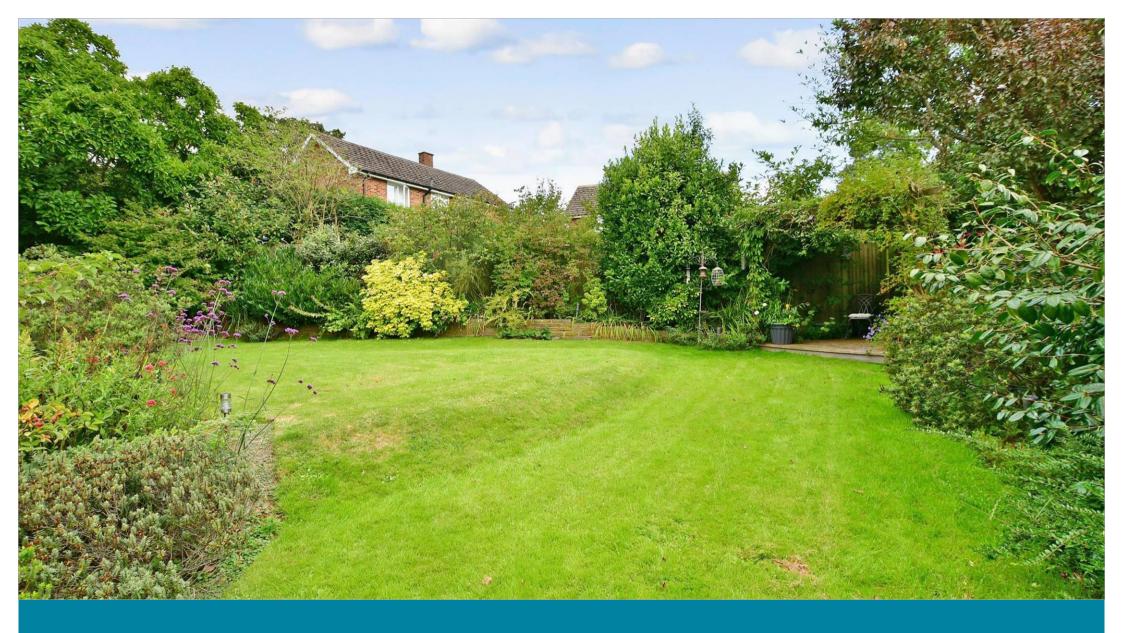

### OUTSIDE

Double Garage Off Road Parking Front and Rear Garden

Summer House: 10'0 x 9'7 (3.05m x 2.92m)

# Main features

- Impressive property sympathetically remodelled and extended to a high standard
- Stylish open plan kitchen/diner & separate lounge ideal to entertain
- All double bedrooms 3 with en-suite shower rooms and 1 with en-suite bathroom
- Generous, well stocked gardens and modern summer house
- Accommodation extending to 2956 square feet