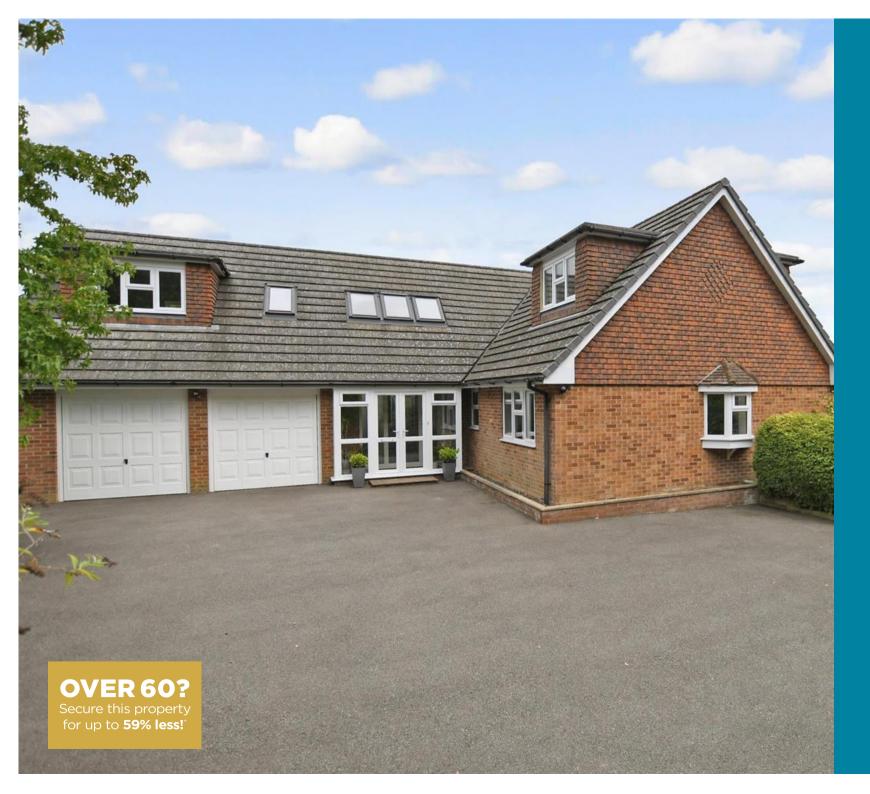

**Guide Price** £675,000

**Freehold** 

4x ∰ 5x 🚅 3x 🕮

Five Ashes, Mayfield, East Sussex, TN20

cubitt west

# Main features

- Impressive property sympathetically remodelled and extended to a high standard
- Stylish open plan kitchen/diner & separate lounge ideal to entertain
- All double bedrooms 3 with en-suite shower rooms and 1 with en-suite bathroom
- Generous, well stocked gardens and modern summer house
- Accommodation extending to 2956 square feet