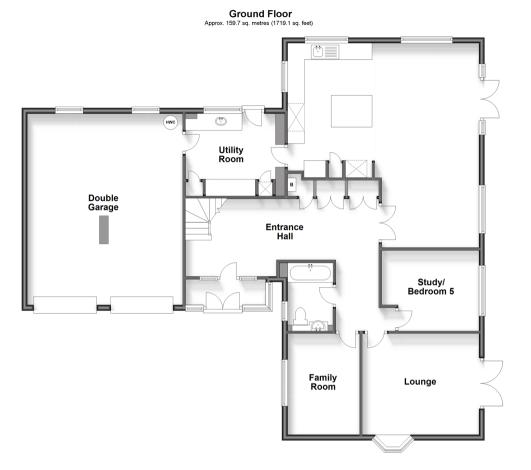

### **GROUND FLOOR**

Porch

Entrance Hall: 22'10 maximum x 15'5 maximum (6.96m x 4.70m)

Kitchen/Diner: 23'10 x 22'10 (7.27m x 6.96m) Utility Room: 10'7 x 9'8 (3.23m x 2.95m) Lounge: 13'8 x 11'10 (4.17m x 3.61m) Study/Bedroom 5: 11'4 x 9'6 (3.46m x 2.90m)

Family Room: 11'10 x 8'6 (3.61m x 2.59m) Bathroom: 6'7 x 5'3 (2.01m x 1.60m)

### OUTSIDE

Double Garage Off Road Parking Front and Rear Garden

Summer House: 10'0 x 9'7 (3.05m x 2.92m)