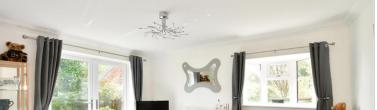

### **GROUND FLOOR**

Porch

Entrance Hall: 22'10 maximum x 15'5 maximum (6.96m x 4.70m)

Kitchen/Diner: 23'10 x 22'10 (7.27m x 6.96m) Utility Room: 10'7 x 9'8 (3.23m x 2.95m) Lounge: 13'8 x 11'10 (4.17m x 3.61m) Study/Bedroom 5: 11'4 x 9'6 (3.46m x 2.90m)