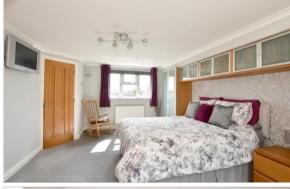

### FIRST FLOOR

Landing

Bedroom 1: 17'0 x 12'3 (5.19m x 3.74m) En-Suite Shower Room: 7'9 x 7'2 (2.36m x 2.19m)

Dressing Area:  $9'10 \times 6'1 (3.00m \times 1.86m)$ Bedroom 2:  $18'0 \times 15'7 (5.49m \times 4.75m)$ En-Suite Shower Room:  $6'5 \times 6'3 (1.96m \times 1.91m)$  Bedroom 3: 16'2 x 10'10 (4.93m x 3.30m) En-Suite Bathroom: 6'9 x 6'8 (2.06m x 2.03m) Bedroom 4: 12'7 x 9'0 (3.84m x 2.75m) En-Suite Shower Room: 9'0 x 3'1 (2.75m x 0.94m)