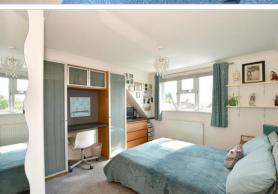

### FIRST FLOOR

Landing

Bedroom 1: 17'0 x 12'3 (5.19m x 3.74m) En-Suite Shower Room: 7'9 x 7'2 (2.36m x 2.19m)

Dressing Area:  $9'10 \times 6'1 (3.00m \times 1.86m)$ Bedroom 2:  $18'0 \times 15'7 (5.49m \times 4.75m)$ En-Suite Shower Room:  $6'5 \times 6'3 (1.96m \times 1.91m)$  Bedroom 3: 16'2 x 10'10 (4.93m x 3.30m) En-Suite Bathroom: 6'9 x 6'8 (2.06m x 2.03m) Bedroom 4: 12'7 x 9'0 (3.84m x 2.75m) En-Suite Shower Room: 9'0 x 3'1 (2.75m x 0.94m)