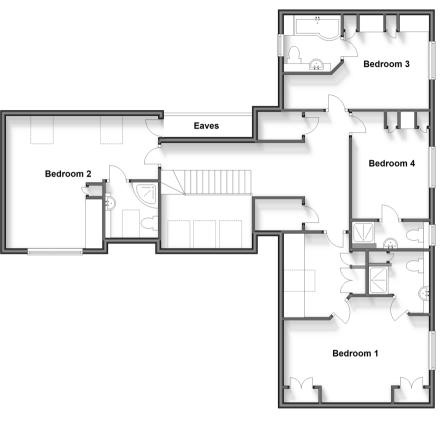

### FIRST FLOOR

Landing

Bedroom 1: 17'0 x 12'3 (5.19m x 3.74m) En-Suite Shower Room: 7'9 x 7'2 (2.36m x 2.19m)

Dressing Area:  $9'10 \times 6'1 (3.00m \times 1.86m)$ Bedroom 2:  $18'0 \times 15'7 (5.49m \times 4.75m)$ En-Suite Shower Room:  $6'5 \times 6'3 (1.96m \times 1.91m)$  Bedroom 3: 16'2 x 10'10 (4.93m x 3.30m) En-Suite Bathroom: 6'9 x 6'8 (2.06m x 2.03m) Bedroom 4: 12'7 x 9'0 (3.84m x 2.75m) En-Suite Shower Room: 9'0 x 3'1 (2.75m x 0.94m)