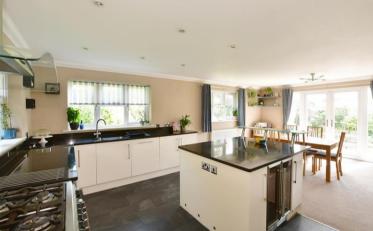

### **GROUND FLOOR**

Porch

Entrance Hall: 22'10 maximum x 15'5 maximum (6.96m x 4.70m)

Kitchen/Diner: 23'10 x 22'10 (7.27m x 6.96m) Utility Room: 10'7 x 9'8 (3.23m x 2.95m) Lounge: 13'8 x 11'10 (4.17m x 3.61m) Study/Bedroom 5: 11'4 x 9'6 (3.46m x 2.90m)

# Main features

- Impressive property sympathetically remodelled and extended to a high standard
- Stylish open plan kitchen/diner & separate lounge ideal to entertain
- All double bedrooms 3 with en-suite shower rooms and 1 with en-suite bathroom
- Generous, well stocked gardens and modern summer house
- Accommodation extending to 2956 square feet