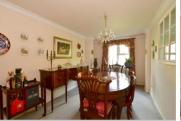

### **GROUND FLOOR**

Porch: 4'3 x 2'1 (1.30m x 0.64m)

Hall

Lounge: 16'8 x 15'1 (5.08m x 4.60m) Sitting Area: 11'8 x 8'9 (3.56m x 2.67m) Dining Area: 15'5 x 11'0 (4.70m x 3.36m) **Kitchen**: 17'4 x 8'5 (5.29m x 2.57m) Utility Room: 11'11 x 5'10 (3.63m x 1.78m) Family Room: 16'6 x 8'11 (5.03m x 2.72m) Cloakroom: 5'8 x 3'2 (1.73m x 0.97m)