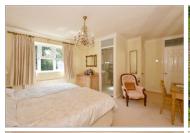

#### FIRST FLOOR

Landing

Bedroom 1: 17'0 x 13'7 (5.19m x 4.14m)

En-suite Shower Room: 6'4 x 5'11 (1.93m x 1.80m)

Bedroom 2: 15'2 x 12'11 (4.63m x 3.94m) Bedroom 3: 11'5 x 9'1 (3.48m x 2.77m) Bedroom 4: 11'11 x 9'1 (3.63m x 2.77m)