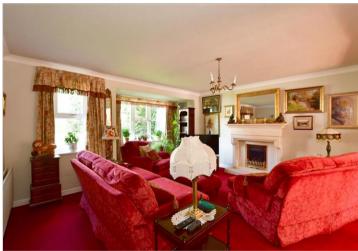

### **GROUND FLOOR**

Porch: 4'3 x 2'1 (1.30m x 0.64m)

Hall

Lounge: 16'8 x 15'1 (5.08m x 4.60m) Sitting Area: 11'8 x 8'9 (3.56m x 2.67m) Dining Area: 15'5 x 11'0 (4.70m x 3.36m) **Kitchen**: 17'4 x 8'5 (5.29m x 2.57m) Utility Room: 11'11 x 5'10 (3.63m x 1.78m) Family Room: 16'6 x 8'11 (5.03m x 2.72m) Cloakroom: 5'8 x 3'2 (1.73m x 0.97m)