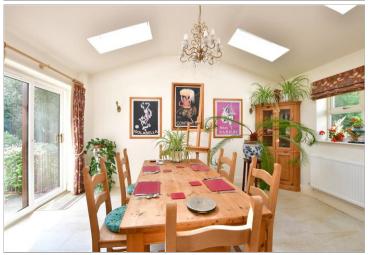

### **GROUND FLOOR**

Porch: 4'3 x 2'1 (1.30m x 0.64m)

Hall

Lounge: 16'8 x 15'1 (5.08m x 4.60m) Sitting Area: 11'8 x 8'9 (3.56m x 2.67m) Dining Area: 15'5 x 11'0 (4.70m x 3.36m) **Kitchen**: 17'4 x 8'5 (5.29m x 2.57m) Utility Room: 11'11 x 5'10 (3.63m x 1.78m) Family Room: 16'6 x 8'11 (5.03m x 2.72m) Cloakroom: 5'8 x 3'2 (1.73m x 0.97m)