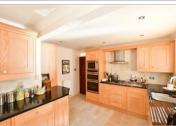

### **GROUND FLOOR**

Porch: 4'3 x 2'1 (1.30m x 0.64m)

Hall

Lounge: 16'8 x 15'1 (5.08m x 4.60m) Sitting Area: 11'8 x 8'9 (3.56m x 2.67m) Dining Area: 15'5 x 11'0 (4.70m x 3.36m) **Kitchen**: 17'4 x 8'5 (5.29m x 2.57m) Utility Room: 11'11 x 5'10 (3.63m x 1.78m) Family Room: 16'6 x 8'11 (5.03m x 2.72m) Cloakroom: 5'8 x 3'2 (1.73m x 0.97m)