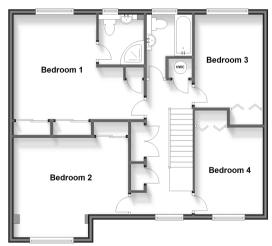

#### FIRST FLOOR

Landing

Bedroom 1: 17'0 x 13'7 (5.19m x 4.14m)

En-suite Shower Room: 6'4 x 5'11 (1.93m x 1.80m)

Bedroom 2: 15'2 x 12'11 (4.63m x 3.94m) Bedroom 3: 11'5 x 9'1 (3.48m x 2.77m) Bedroom 4: 11'11 x 9'1 (3.63m x 2.77m)

# Dining Area Kitchen Sitting Lounge Family

Ground Floor Approx. 103.3 sq. metres (1112.0 sq. feet)

First Floor