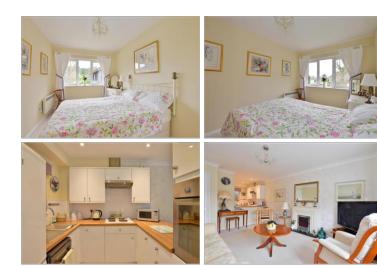

## Accommodation

Entrance Hall Lounge: 15'1 x 11'0 (4.60m x 3.36m) Kitchen: 7'8 x 7'4 (2.34m x 2.24m) Bedroom: 13'4 x 8'4 (4.07m x 2.54m) Bathroom: 8'5 x 4'10 (2.57m x 1.47m) **First Floor** 

Approx. 41.9 sq. metres (451.0 sq. feet)