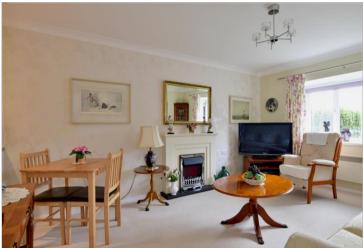

## Accommodation

Entrance Hall Lounge: 15'1 x 11'0 (4.60m x 3.36m) Kitchen: 7'8 x 7'4 (2.34m x 2.24m) Bedroom: 13'4 x 8'4 (4.07m x 2.54m) Bathroom: 8'5 x 4'10 (2.57m x 1.47m) **First Floor** 

Approx. 41.9 sq. metres (451.0 sq. feet)