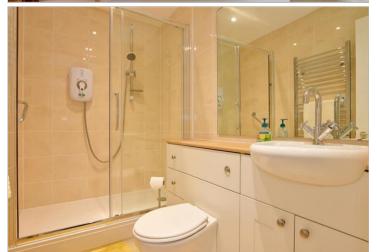

## Accommodation

Entrance Hall Lounge: 15'1 x 11'0 (4.60m x 3.36m) Kitchen: 7'8 x 7'4 (2.34m x 2.24m) Bedroom: 13'4 x 8'4 (4.07m x 2.54m) Bathroom: 8'5 x 4'10 (2.57m x 1.47m) **First Floor** 

Approx. 41.9 sq. metres (451.0 sq. feet)