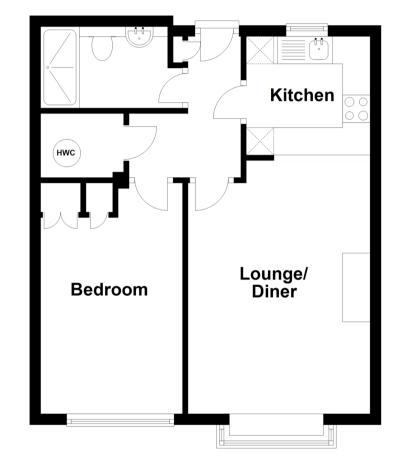

## Accommodation

Entrance Hall Lounge: 15'1 x 11'0 (4.60m x 3.36m) Kitchen: 7'8 x 7'4 (2.34m x 2.24m) Bedroom: 13'4 x 8'4 (4.07m x 2.54m) Bathroom: 8'5 x 4'10 (2.57m x 1.47m) **First Floor** 

Approx. 41.9 sq. metres (451.0 sq. feet)